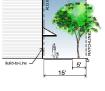

# 6B.1D EDGE TYPE D

KEY

| EDGES          | See 6.B Regulating Plan<br>For Streets         |
|----------------|------------------------------------------------|
| Curb Type      | Curb                                           |
| Planter Type   | Irregular spaced groupings of plant materials  |
| _andscape Type | Principally evergeen trees and other plantings |
| Walkway Type   | Meandering Trail in<br>adjacent Greenway Park  |
| Frontage Type  | Open Space                                     |

|                       | See 6.B Regulating Plan                           |
|-----------------------|---------------------------------------------------|
| EDGES                 | For Streets                                       |
| Curb Type             | Curb                                              |
| Planter Type          | Irregular spaced groupings<br>of plant materials  |
| Landscape Type        | Principally evergeen trees<br>and other plantings |
| Wa <b>l</b> kway Type | Meandering Trail in<br>adjacent Greenway Park     |
| Frontage Type         | Open Space                                        |
| 1/2 R.O.W.            | 19 ft.                                            |
| RAGIN , Edge 'I       | D' + Edge 'A' 50 ft.                              |
| R.O.W. Edge 'I        | D' + Edge 'B' 70 ft.                              |
| R.O.W//Egge Y         | llu.                                              |