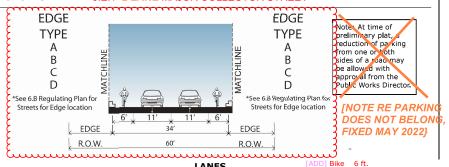

### **6.D 2-LANE ARTERIAL COLLECTOR STREET**

# **6.D 2-LANE ARTERIAL COLLECTOR STREET**

Traffic

Parking

| <b>APPLICAT</b> | ION           | 3-Lan      | ie Minor Arterial    |
|-----------------|---------------|------------|----------------------|
| Thoroughfare    | Туре          | -2-Lan     | e Arterial Collector |
| Design Speed    |               |            | 30 35 nph            |
| Posted Speed    |               |            | > 30 -251mph         |
| Pedestrian Cr   | ossing Time   |            | 6.3 Sec.             |
| OVERALL         | WIDTHS        |            |                      |
| Pavement Wi     | dth           |            | 38 ft.               |
| Total R.O.W.    |               |            | f provided)+ Edge    |
|                 | See totals by | dge Type I | helow                |

add 10 ft. 12 ft. Median (Where shown on 6.B) Greenbelt Median (5.H) (See 5.B for add 60 ft. locations) **INTERSECTIONS** Curb Radius 20 ft. minimum

**IDETAILS ON SPEEDS UPDATED PER PW COMMENTS MAY 2022**}

\*per approval by City Public Works director (reduced section wold be 34' curb to curb with 60' ROW)

11 ft.

8 ft None

| EDGE TYPE A WIDTHS                                     |                  | EDGE TYPE B WIDTH                                    | IS                         | EDGE TYPE C WIDTHS                                   |                  | EDGE TYPE D WIDTHS        |        |
|--------------------------------------------------------|------------------|------------------------------------------------------|----------------------------|------------------------------------------------------|------------------|---------------------------|--------|
| 1/2 R.O.W.                                             | 31 ft.           | 1/2 R.O.W.                                           | 26 / 51 ft.                | 1/2 R.O.W.                                           | 24.0             | 1/2 R.O.W.                | 19 ft. |
| R.O.W Edge 'A' Both Sides<br>R.O.W Edge 'A' + Edge 'B' | 62 ft.           | R.O.W Edge 'B' Both Sides                            | 52 / 102 ft.<br>57 / 82 ft | N.O.W Edge 'C' Publishes<br>N.O.W Edge 'C + Edge 'A' | 68 ft.<br>65 ft. | R.O.W Edge 'D' + Edge 'A' | 50 ft. |
| R.O.W Edge 'A' + Edge 'C'                              | 57 ft.<br>65 ft. | R.O.W Edge 'B' + Edge 'A'<br>R.O.W Edge 'B' + Edge C | 60 / 85 ft.                | R.O.W Edge 'C' + Edge 'B'                            | 00 A             | R.O.W Edge 'D' + Edge 'B' | 70 ft. |