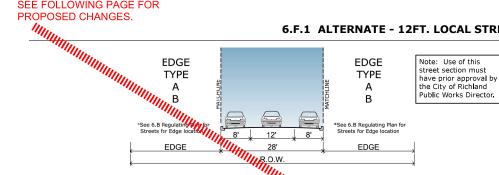

### 6.F 16 FT. LOCAL STREET

Note: At time of preliminary plat, a reduction to a 12 ft. pavement width per 6 F1 ALTERNATE, may be allowed with approval by the City of Richland Public Works Director, subject to such conditions as are deemed necessary to provide a safe transition between pavement widths and to provide safe and adequate intersection turning movements.

# 6.F 16 FT. LOCAL STREET

| ADDI | TC | TTC | M |
|------|----|-----|---|

| Thoroughfare Type        | Neighborhood |
|--------------------------|--------------|
| Design Speed             | 25 mph       |
| Posted Speed             | 25 mph       |
| Pedestrian Crossing Time | 3.4 Sec.     |

| <b>OVERALL WIDTHS</b> |                               |
|-----------------------|-------------------------------|
| Pavement Width        | 32 ft.                        |
| Total R.O.W.          | Edge + 32 ft.+ Edge           |
|                       | See totals by Edge Type below |

Parking Median

INTERSECTIONS Curb Radius 20 ft. minimum.

18 18 ft.

None

Note: At time of preliminary plat, Note: At time of preliminary pla a reduction to a 1.2 ft. pavement width per 6.F.1 ALTERNATE, may be allowed with approval by the City of Richland Public Works Director, subject to such conditions as are deemed necessary to provide a safe transition between pavement widths and to provide a safe transition between pavement widths and to provide safe and adequate intersection turning movements.

reduced pavement and ROW width per 6.F.1 Alternate Local Street 

[NOTE MODIFIED TO MATCH OTHER CHANGES - MAY 2022}

Parking "

See 6.B Regulating Plan For Streets

| APPLICATION              |              |
|--------------------------|--------------|
| Thoroughfare Type        | Neighborhood |
| Design Speed             | 25 mph       |
| Posted Speed             | 25 mph       |
| Pedestrian Crossing Time | 3.4 Sec.     |

## **OVERALL WIDTHS**

| Pavement width | 20 11.                        |
|----------------|-------------------------------|
| Total R.O.W.   | Edge + 28 ft.+ Edge           |
|                | See totals by Edge Type below |