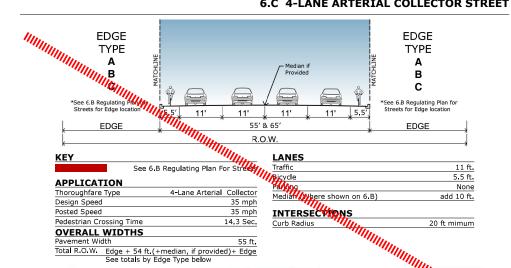

EDGE TYPE C

\* Unless otherwise dictated by site constraints

Build-to-Line

5'

15'

**6.C 4-LANE ARTERIAL COLLECTOR STREET** 

LANES 11 ft. See 6.B Regulating Plan For Streets Traffic Parking 8 ft. **APPLICATION** Median (Where shown on 6.B) add 10 ft. 2-Lane Arterial Collector

35 mph Greenbelt Median (5.H) (See 5.B for add 60 ft. 25 mph locations) 6.3 Sec.

> INTERSECTIONS 38 ft. Curb Radius

20 ft. minimum

Total R.O.W. Edge + 38 ft (+median, if provided)+ Edge See totals by Edge Type below

Thoroughfare Type

Pedestrian Crossing Time

**OVERALL WIDTHS** 

Design Speed

Posted Speed

Pavement Width

| KEY                                    |                                        |
|----------------------------------------|----------------------------------------|
|                                        | See 6.B Regulating Plan<br>For Streets |
| EDGES                                  | Curb                                   |
| Curb Type                              | 7 ft. Continuous                       |
| Planter Type<br>Landscape Type         | Medium Trees @<br>30 ft. O.C. Average  |
|                                        | 5 ft Sidewalks                         |
| Wa <b>l</b> kway Type<br>Frontage Type | Residential<br>Dwelling Units          |
| 1/2 R.O.W.                             | 31 ft.                                 |
| R.O.W Edge 'A'                         |                                        |
| R.O.W Edge 'A'                         | + Edge 'B' 57 ft,                      |
| P.O.W Edge 'A'                         |                                        |

#### **6.C 4-LANE ARTERIAL COLLECTOR STREET**

**EDGE TYPE C WIDTHS** 

11 ft.

5.5 ft.

None

add 10 ft.

20 ft mimum

Traffic

Bicycle

Parking

Curb Radius

Median (Where shown on 6.B)

INTERSECTIONS

# APPLICATION

| Thoroughfare Type        | 4-Lane Arterial Collector |
|--------------------------|---------------------------|
| Design Speed             | 35 mph                    |
| Posted Speed             | 35 mph                    |
| Pedestrian Crossing Time | 14.3 Sec.                 |
| OVERALL WIDTHS           |                           |

EDGE TYPE A WIDTHS

Pavement Width 55 ft. Total R.O.W. Edge + 54 ft (+median, if provided)+ Edge See totals by Edge Type below

| <b>EDGE</b> | TYPE | B V | VIDTHS |
|-------------|------|-----|--------|

| -                         |        |                           | 26 / 51 6    | 1/2 R.O.W.                                                                                                                                                                                                                                                                                                                                                                                                                                                                                                                                                                                                                                                                                                                                                                                                                                                                                                                                                                                                                                                                                                                                                                                                                                                                                                                                                                                                                                                                                                                                                                                                                                                                                                                                                                                                                                                                                                                                                                                                                                                                                                                    | 42 ft. |
|---------------------------|--------|---------------------------|--------------|-------------------------------------------------------------------------------------------------------------------------------------------------------------------------------------------------------------------------------------------------------------------------------------------------------------------------------------------------------------------------------------------------------------------------------------------------------------------------------------------------------------------------------------------------------------------------------------------------------------------------------------------------------------------------------------------------------------------------------------------------------------------------------------------------------------------------------------------------------------------------------------------------------------------------------------------------------------------------------------------------------------------------------------------------------------------------------------------------------------------------------------------------------------------------------------------------------------------------------------------------------------------------------------------------------------------------------------------------------------------------------------------------------------------------------------------------------------------------------------------------------------------------------------------------------------------------------------------------------------------------------------------------------------------------------------------------------------------------------------------------------------------------------------------------------------------------------------------------------------------------------------------------------------------------------------------------------------------------------------------------------------------------------------------------------------------------------------------------------------------------------|--------|
| 1/2 R.O.W.                | 28 ft. | 1/Zebron                  | 111          | THE RESIDENCE OF THE PERSON NAMED IN COLUMN TWO IS NOT THE PERSON NAMED IN COLUMN TWO IS NAMED IN COLUMN |        |
| R.O.W Edge 'A' Both Sides | 56 ft. |                           | 52 / 102 ft. | R.O.W Edge 'C' Both Sides                                                                                                                                                                                                                                                                                                                                                                                                                                                                                                                                                                                                                                                                                                                                                                                                                                                                                                                                                                                                                                                                                                                                                                                                                                                                                                                                                                                                                                                                                                                                                                                                                                                                                                                                                                                                                                                                                                                                                                                                                                                                                                     | 84 ft. |
| R.O.W Edge 'A' + Edge 'B' | 51 ft. | K.O.W Edge 'B' + Edge 'A' | 57 / 82 n.   | P O W Edge 'C' + Edge 'B'                                                                                                                                                                                                                                                                                                                                                                                                                                                                                                                                                                                                                                                                                                                                                                                                                                                                                                                                                                                                                                                                                                                                                                                                                                                                                                                                                                                                                                                                                                                                                                                                                                                                                                                                                                                                                                                                                                                                                                                                                                                                                                     | 76 ft. |
| R.O.M. Edge A 1 Edge L    | 34.10  | R.O.W Edge 'B' + Edge 'C' | 60 / 85 ft.  |                                                                                                                                                                                                                                                                                                                                                                                                                                                                                                                                                                                                                                                                                                                                                                                                                                                                                                                                                                                                                                                                                                                                                                                                                                                                                                                                                                                                                                                                                                                                                                                                                                                                                                                                                                                                                                                                                                                                                                                                                                                                                                                               |        |