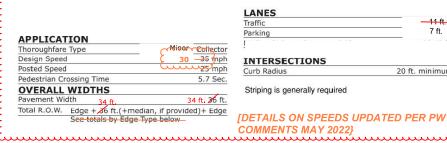

#### **6.E COLLECTOR STREET**

Parking

Curb Radius

Median (Where Many) on 6.B)

INTERSECTIONS

#### ADDITION

| Thoroughfare Type        | Neighborhood Collector |
|--------------------------|------------------------|
| Design Speed             | 35 mph                 |
| Posted Speed             | 25 mph                 |
| Pedestrian Crossing Time | 5.7 Sec.               |
| OVERALL WIRTHS           |                        |

OVERALL WIDTHS 36 ft. Pavement Width Total R.O.W. Edge + 36 ft.(+median, if provided)+ Edge
See totals by Edge Type below

EDGE TYPE A

R.O.W. - Edge 'A' + Edge 'B

R.O.W. - Edge 'A' + Edge 'C

| KEY              |                         |
|------------------|-------------------------|
|                  | See 6.B Regulating Plan |
|                  | For Streets             |
| EDGES            | Curb                    |
| Curb Type        | 7 ft. Continuous        |
| Planter Type     | Medium Trees @          |
| Landscape Type   | 30 ft. O.C. Average     |
|                  | 5 ft. Sidewalks         |
| Walkway Type     | Residentia              |
| Frontage Type    | Dwelling Units          |
| 1/2 R.O.W.       | 31 ft                   |
| R.O.W Edge 'A' E | 3oth Sides 62 ft        |

# 6.E COLLECTOR STREET 6.E.1 2 LANE MAJOR COLLECTOR STREET

| APPLICATI        | ON           | Two Lar      | ne Majo | or Collector |
|------------------|--------------|--------------|---------|--------------|
| Thoroughfare Ty  | /pe <u> </u> | Neigh        | borhoo  | d Collector  |
| Design Speed     |              | (            | 30      | 35 mph       |
| Posted Speed     |              | }            | 25-3    | 0 25 mph     |
| Pedestrian Cros  | sing Time    | •            |         | 5.7 Sec.     |
| <b>OVERALL W</b> | /IDTHS       |              | 3       | m            |
| Pavement Width   | 1            |              | 7       | 34-36 ft2    |
| Total R.O.W. E   | dge + 36 ft. | (+median, if | provide | ed) + Edge   |
| 9                | ee totals by | Edge Type b  | elow-   |              |

LANES <u>10 ft.</u> 11 ft. Traffic 8 ft. None Parking Median (Where shown on 6.B) add 10 ft.

INTERSECTIONS Curb Radius 20 ft. minimum

Striping is generally required

\*Select land uses, such as school or commercial, may requiring widening to the 3-lane major collector

[DETAILS ON SPEEDS UPDATED PER PW **COMMENTS MAY 2022**}