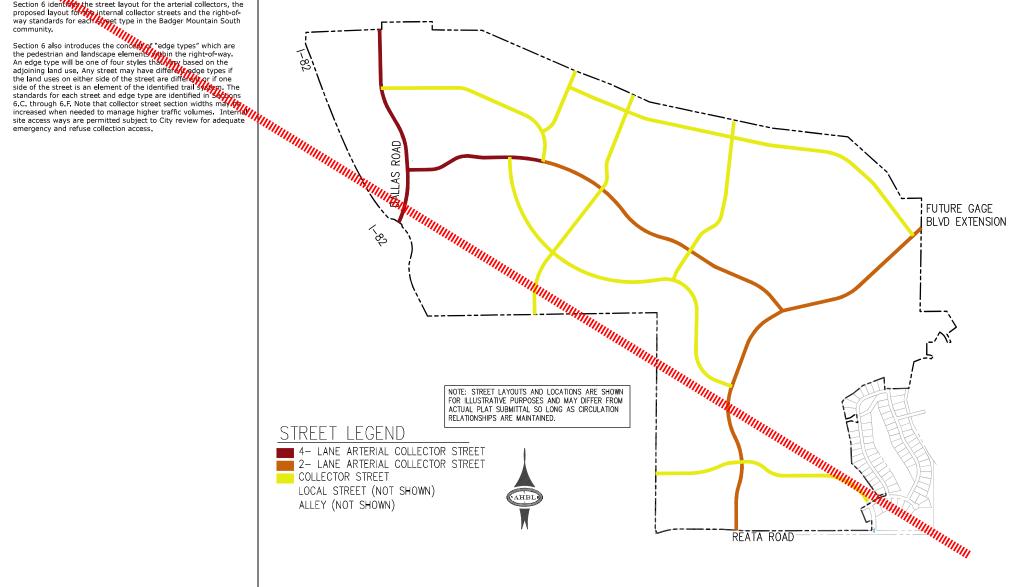

# 6.A/INTRODUCTION

Section 6 identify the street layout for the arterial collectors, the proposed layout for the internal collector streets and the right-of-way standards for each type type in the Badger Mountain South community,

community.

Section 6 also introduces the concest of "edge types" which are the pedestrian and landscape elements in the right-of-way. An edge type will be one of four styles that gay based on the adjoining land use. Any street may have different adge types if the land uses on either side of the street are different or if one side of the street is an element of the identified trail suspen. The standards for each street and edge type are identified in Sections 6.C. through 6.F. Note that rollector street section widths make.

#### **6.A INTRODUCTION**

Section 6 identifies the street layout for the arterial collectors, the proposed layout for the internal collector streets and the right-ofway standards for each street type in the Badger Mountain South community.

details
Section 6 also introduces the concept of "edge types" which are the pedestrian and landscape elements within the right of way. An edge type will be one of four styles that vary based on the adjoining land use. Any street may have different edge types if the land uses on either side of the street are different or if one side of the street is an element of the identified trail system. The standards for each street and edge type are identified in Sections 6.C. through 6.F. Note that collector street section widths may be increased when needed to manage higher traffic volumes. Internal site access ways are permitted subject to City review for adequate emergency and refuse collection access.

# STREET LEGEND I-82 I-82 Ramp 5 Lane Minor Arterial 3 Lane Minor Arterial ^ Major Collector ^ Minor Collector ^ Local Road \* ^ Alley or Private Acces Rd Roundabout ^Future roadways are shown with a white hash line, are subject to change \*Not all shown **EDGE TYPE LEGEND** ☐ Undetermined Edge Type A Edge Type B Edge Type C Edge Type D