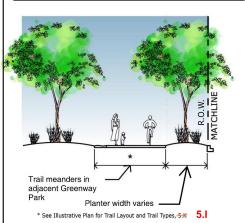

# 6B.1D EDGE TYPE D

KEY

| EDGES          | See 6.B Regulating Plan<br>For Streets         |
|----------------|------------------------------------------------|
| Curb Type      | Curb                                           |
| Planter Type   | Irregular spaced groupings of plant materials  |
| _andscape Type | Principally evergeen trees and other plantings |
| Walkway Type   | Meandering Trail in<br>adjacent Greenway Park  |
| Frontage Type  | Open Space                                     |

|                       | See 6.B Regulating Plan                           |
|-----------------------|---------------------------------------------------|
| EDGES                 | For Streets                                       |
| Curb Type             | Curb                                              |
| Planter Type          | Irregular spaced groupings<br>of plant materials  |
| Landscape Type        | Principally evergeen trees<br>and other plantings |
| Wa <b>l</b> kway Type | Meandering Trail in<br>adjacent Greenway Park     |
| Frontage Type         | Open Space                                        |
| 1/2 R.O.W.            | 19 ft.                                            |
| RAGIN , Edge 'I       | D' + Edge 'A' 50 ft.                              |
| R.O.W. Edge 'I        | D' + Edge 'B' 70 ft.                              |
| R.O.W//Egge Y         | llu.                                              |