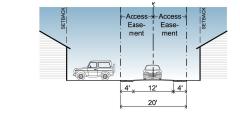

| KEY |                                     |
|-----|-------------------------------------|
|     | See 6.B Regulating Plan For Streets |

| 8 ft.                                                                                                                                                                                                                                                                                                                                                                                                                   | KEY                                     |                                          | LANES                                 |             |
|-------------------------------------------------------------------------------------------------------------------------------------------------------------------------------------------------------------------------------------------------------------------------------------------------------------------------------------------------------------------------------------------------------------------------|-----------------------------------------|------------------------------------------|---------------------------------------|-------------|
| None                                                                                                                                                                                                                                                                                                                                                                                                                    | See 6.B Regulat                         | ing Plan For Streets                     | Traffic                               | 12 ft.      |
| 3 ft. None  20 ft. Typ.  20 ft. Typ.  20 ft. Typ.  3 yout and Trail Types, 5.K hen RCW abuts green other when adjacent to  6.B Regulating Plan For Streets  Curb when adjacent to green 20 ft. continuous when ing lot; May also utilize ree grates along Urban Trail or Plaza frontages and Spacing Varies ering Trail in adjacent open pe, or, 8 ft Trail when 20 ft ireenbelt Condition applies inbelt or Open Space | ADDITION                                | •                                        | Parking                               | None        |
| 110.                                                                                                                                                                                                                                                                                                                                                                                                                    | APPLICATION                             | - 11                                     | Median                                | None        |
| ""////.                                                                                                                                                                                                                                                                                                                                                                                                                 | Thoroughtare Type                       | Alley                                    | Ownership                             | Private     |
| 20 ft. Typ.                                                                                                                                                                                                                                                                                                                                                                                                             | Movement Type                           | Yield                                    |                                       |             |
| 11/1/1/1/1/1/1/1/1/1/1/1/1/1/1/1/1/1/1/1                                                                                                                                                                                                                                                                                                                                                                                | Design Speed                            | 10 mph                                   | INTERSECTIONS                         |             |
| 11/1/11                                                                                                                                                                                                                                                                                                                                                                                                                 | Posted Speed                            | 10 mph                                   | Curb Radius                           | 20 ft. Typ. |
| ""                                                                                                                                                                                                                                                                                                                                                                                                                      | Pedestrian Crossing Time                | 3.4 Sec.                                 | ACCECC EACEMENT                       |             |
|                                                                                                                                                                                                                                                                                                                                                                                                                         |                                         |                                          | ACCESS EASEMENT                       |             |
| 11/1/11                                                                                                                                                                                                                                                                                                                                                                                                                 | OVERALL WIDTHS                          |                                          | From Rear Yard Property Line          | 10 11.      |
| ***** *** ***                                                                                                                                                                                                                                                                                                                                                                                                           | Pavement Width                          | 12 ft.                                   |                                       |             |
|                                                                                                                                                                                                                                                                                                                                                                                                                         | Shoulder Width                          | 4 ft.                                    |                                       |             |
|                                                                                                                                                                                                                                                                                                                                                                                                                         | Total Width                             | 20 ft.                                   |                                       |             |
| 4//                                                                                                                                                                                                                                                                                                                                                                                                                     | 1/1.                                    |                                          |                                       |             |
| 1.3 Th                                                                                                                                                                                                                                                                                                                                                                                                                  | <i>"IIII.</i> "                         |                                          |                                       |             |
| I K                                                                                                                                                                                                                                                                                                                                                                                                                     |                                         |                                          |                                       |             |
| <u> </u>                                                                                                                                                                                                                                                                                                                                                                                                                | ·11/1/11.                               |                                          |                                       |             |
| MA IN                                                                                                                                                                                                                                                                                                                                                                                                                   | ""/// <sub>1/1</sub> ,                  |                                          |                                       |             |
|                                                                                                                                                                                                                                                                                                                                                                                                                         | ""//// <sub>1/1</sub>                   |                                          |                                       |             |
| * 7'                                                                                                                                                                                                                                                                                                                                                                                                                    | · · · · · · · · · · · · · · · · · · ·   |                                          |                                       |             |
| 1 1 1                                                                                                                                                                                                                                                                                                                                                                                                                   | · · · · · · · · · · · · · · · · · · ·   |                                          |                                       |             |
|                                                                                                                                                                                                                                                                                                                                                                                                                         |                                         |                                          |                                       |             |
|                                                                                                                                                                                                                                                                                                                                                                                                                         | 11/1/11                                 |                                          |                                       |             |
| ł                                                                                                                                                                                                                                                                                                                                                                                                                       |                                         |                                          |                                       |             |
| avout and Trail Types 5 V                                                                                                                                                                                                                                                                                                                                                                                               | *****                                   | //                                       |                                       |             |
| nen ROW abuts green                                                                                                                                                                                                                                                                                                                                                                                                     | **                                      | 11/1/11                                  |                                       |             |
| nter when adjacent to                                                                                                                                                                                                                                                                                                                                                                                                   |                                         | 11////                                   |                                       |             |
|                                                                                                                                                                                                                                                                                                                                                                                                                         |                                         | 11/1/1/1/1/1/1/1/1/1/1/1/1/1/1/1/1/1/1/1 |                                       |             |
|                                                                                                                                                                                                                                                                                                                                                                                                                         |                                         |                                          |                                       |             |
| 6.B Regulating Plan                                                                                                                                                                                                                                                                                                                                                                                                     |                                         | """                                      | <i>t</i>                              |             |
| For Streets                                                                                                                                                                                                                                                                                                                                                                                                             |                                         | ***                                      | $y_{\mu}$                             |             |
| Curb                                                                                                                                                                                                                                                                                                                                                                                                                    |                                         |                                          | ""/////.                              |             |
| CUID                                                                                                                                                                                                                                                                                                                                                                                                                    |                                         |                                          | · · · · · · · · · · · · · · · · · · · |             |
| 20 ft continuous when                                                                                                                                                                                                                                                                                                                                                                                                   |                                         |                                          | ""//// <sub>10</sub> .                |             |
| ng lot; May also utilize                                                                                                                                                                                                                                                                                                                                                                                                |                                         |                                          | "IIIII.                               |             |
| ee grates along Urban                                                                                                                                                                                                                                                                                                                                                                                                   |                                         |                                          | · · · · · · · · · · · · · · · · · · · |             |
| Frail or Plaza frontages                                                                                                                                                                                                                                                                                                                                                                                                |                                         |                                          | ""                                    |             |
| and Spacing Varies                                                                                                                                                                                                                                                                                                                                                                                                      |                                         |                                          | "11111.                               |             |
| ring Trail in adjacent open                                                                                                                                                                                                                                                                                                                                                                                             |                                         |                                          |                                       |             |
| pe, or, 8 ft Trail when 20 ft<br>reenbelt Condition applies                                                                                                                                                                                                                                                                                                                                                             |                                         |                                          | ****                                  | ///.        |
| shelt or Open Space                                                                                                                                                                                                                                                                                                                                                                                                     |                                         |                                          | •                                     | ""////      |
| ibeit of Open Space                                                                                                                                                                                                                                                                                                                                                                                                     |                                         |                                          |                                       | 11////      |
|                                                                                                                                                                                                                                                                                                                                                                                                                         |                                         |                                          |                                       | ""/////     |
|                                                                                                                                                                                                                                                                                                                                                                                                                         |                                         |                                          |                                       | ""/////     |
|                                                                                                                                                                                                                                                                                                                                                                                                                         |                                         |                                          |                                       |             |
|                                                                                                                                                                                                                                                                                                                                                                                                                         |                                         |                                          |                                       | *           |
|                                                                                                                                                                                                                                                                                                                                                                                                                         |                                         |                                          |                                       |             |
|                                                                                                                                                                                                                                                                                                                                                                                                                         |                                         |                                          |                                       |             |
| Badger Mountain                                                                                                                                                                                                                                                                                                                                                                                                         | South: A Walkable and Sustainable Commu | nity, Richland, WA                       |                                       | (           |
|                                                                                                                                                                                                                                                                                                                                                                                                                         |                                         |                                          |                                       |             |

#### APPLICATION

| Thoroughfare Type        | Alley          |
|--------------------------|----------------|
| Movement Type            | Yie <b>l</b> d |
| Design Speed             | 10 mph         |
| Posted Speed             | 10 mph         |
| Pedestrian Crossing Time | 3.4 Sec.       |
|                          |                |

# **OVERALL WIDTHS**

| Pavement Width | 12 ft, |
|----------------|--------|
| Shoulder Width | 4 ft,  |
| Total Width    | 20 ft. |
|                |        |

# **LANES**

| Traffic   | 12 ft.  |
|-----------|---------|
| Parking   | None    |
| Median    | None    |
| Ownership | Private |
|           |         |

## INTERSECTIONS

| INTERSECTIONS   |             |
|-----------------|-------------|
| Curb Radius     | 20 ft. Typ. |
| ACCESS EASEMENT |             |

From Rear Yard Property Line 10 ft.