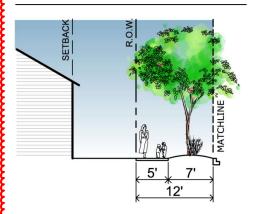

# **KEY**

|                | See 6.B Regulating Plan<br>For Streets |
|----------------|----------------------------------------|
| <b>EDGES</b>   |                                        |
| Curb Type      | Curb                                   |
| Planter Type   | 7 ft. Continuous                       |
| Landscape Type | Medium Trees @ 30 ft. O.C. Average     |
| Walkway Type   | 5 ft. Sidewalks                        |
| Frontage Type  | Residential<br>Dwelling Units          |

EDGE TYPE A

5'

| KEY            |                         |
|----------------|-------------------------|
|                | See 6.B Regulating Plan |
| EDGES          | For Streets             |
|                |                         |
| Curb Type      | Curb                    |
| Planter Type   | 7 ft. Continuous        |
| Landscape Type | Medium Trees @          |
|                | 30 ft. O.C. Average     |
| Walkway Type   | 5 ft. Sidewalks         |
| Frontage Type  | Residential             |
|                | Dwelling Units          |
| 1/2 R.O.W.     | 28 ft.                  |
| R.O.W Edge 'A' | Both Sides 56 ft.       |
| R.O.W Edge 'A' | + Edge `B' 51 ft.       |
|                |                         |