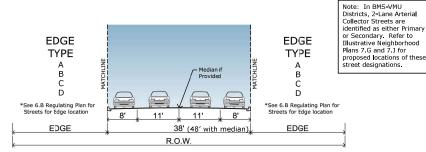

# STREET LEGEND I-82 I-82 Ramp 5 Lane Minor Arterial 3 Lane Minor Arterial ^ Major Collector ^ Minor Collector ^ Local Road \* ^ Alley or Private Acces Rd Roundabout ^Future roadways are shown with a white hash line, are subject to change \*Not all shown **EDGE TYPE LEGEND** ☐ Undetermined Edge Type A Edge Type B Edge Type C Edge Type D

# 6B.1 EDGE TYPES