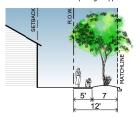

#### 6B.1B EDGE TYPE B

- \* See Illustrative Plan for Trail Layout and Trail Types, 5.K. \*\* ROW adjacent to 7' planter when ROW abuts green space.
- space.

  \*\*\* ROW includes trail and 20' planter when adjacent to building lot.

## **EDGE TYPE B**

R.O.W. - Edge 'B' + Edge 'C'

- \* See Illustrative Plan for Tral Layout and Trail Types, 5.K \*\* ROW adjacent to 7' planter when RCW abuts green
- space.

  \*\*\* ROW includes trail and 20' planter when adjacent to building lot.

# **EDGE TYPE B**

- \* See Illustrative Plan for Trail Layout and Trail Types, 5.K \*\* ROW adjacent to ?' planter when RCW abuts green
- space.

  \*\*\* ROW includes trail and 20' planter when adjacent to building lot.

# **EDGE TYPE B**

See 6.B Regulating Plan

space.

\*\*\* ROW includes trail and 20' planter when adjacent to building lot.