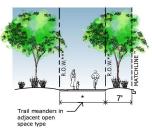

#### 6B.1B EDGE TYPE B

- \* See Illustrative Plan for Trail Layout and Trail Types, 5.K. \*\* ROW adjacent to 7' planter when ROW abuts green space.
- space.

  \*\*\* ROW includes trail and 20' planter when adjacent to building lot.

## **EDGE TYPE B**

R.O.W. - Edge 'B' + Edge 'C'

- \* See Illustrative Plan for Tral Layout and Trail Types, 5.K \*\* ROW adjacent to 7' planter when RCW abuts green
- space.

  \*\*\* ROW includes trail and 20' planter when adjacent to building lot.

# **EDGE TYPE B**

- \* See Illustrative Plan for Trail Layout and Trail Types, 5.K \*\* ROW adjacent to ?' planter when RCW abuts green
- space.

  \*\*\* ROW includes trail and 20' planter when adjacent to building lot.

# **EDGE TYPE B**

See 6.B Regulating Plan

space.

\*\*\* ROW includes trail and 20' planter when adjacent to building lot.

# EDGE TYPE B

\*See Illustrative Plan For Trail Layout and Trail Types, 5.K