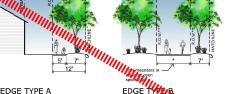

## **6B.1A EDGE TYPE A**

## 6B.1C EDGE TYPE C

\* Unless otherwise dictated by site constraints

EDGE TYPE C

\* Unless otherwise dictated by site constraints

Build-to-Line

5'

15'

**6.C 4-LANE ARTERIAL COLLECTOR STREET** 

LANES 11 ft. See 6.B Regulating Plan For Streets Traffic Parking 8 ft. **APPLICATION** Median (Where shown on 6.B) add 10 ft. 2-Lane Arterial Collector