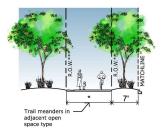

# **KEY**

|                    | See 6.B Regulating Plan<br>For Streets                                                                                                                                        |
|--------------------|-------------------------------------------------------------------------------------------------------------------------------------------------------------------------------|
| EDGES<br>Curb Type | Curb                                                                                                                                                                          |
| Type adjace        | ontinuous when adjacent to green<br>space and 20 ft. continuous when<br>nt to building lot; May also utilize<br>r beds or tree grates along Urban<br>Trail or Plaza frontages |
| Landscape Typ      | e Tree and Spacing Varies                                                                                                                                                     |
| Walkway Type       | Meandering Trail in adjacent open<br>space type, or, 8 ft Trail when 20 ft<br>Greenbelt Condition applies                                                                     |
| Frontage Type      | Greenbelt or Open Space                                                                                                                                                       |

| KEY               |                                                                                                                                                                           |
|-------------------|---------------------------------------------------------------------------------------------------------------------------------------------------------------------------|
| EDGES             | See 6.B Regulating Plan<br>For Streets                                                                                                                                    |
| Curb Type         | Curb                                                                                                                                                                      |
| Type s<br>adjacer | ntinuous when adjacent to green<br>pace and 20 ft. continuous when<br>it to building lot; May also utilize<br>beds or tree grates along Urban<br>Trail or Plaza frontages |
| Landscape Type    | e Tree and Spacing Varies                                                                                                                                                 |
| Walkway Type      | Meandering Trail in adjacent open<br>space type, or, 8 ft Trail when 20 ft<br>Greenbelt Condition applies                                                                 |
| Frontage Type     | Greenbelt or Open Space                                                                                                                                                   |
|                   | ** / ***                                                                                                                                                                  |
| 1/2 R.O.W.        | 26 / 51 ft.                                                                                                                                                               |
| R.O.W Edge        | B' Both Sides 52 / 102 ft.                                                                                                                                                |
| R.O.W Edge        | 'B' + Edge 'A' 57 / 82 ft.                                                                                                                                                |

#### KEY

| <b>EDGES</b> |                 | For Streets                                                                                                                                                         |
|--------------|-----------------|---------------------------------------------------------------------------------------------------------------------------------------------------------------------|
| Curb Typ     | e               | Curt                                                                                                                                                                |
| Туре         | spa<br>adjacent | inuous when adjacent to greer<br>ace and 20 ft. continuous wher<br>to building lot; May also utilizo<br>peds or tree grates along Urbar<br>Trail or Plaza frontages |
| Landscap     | е Туре          | Tree and Spacing Varies                                                                                                                                             |
| Walkway      | Туре            | Meandering Trail in adjacent oper<br>space type, or, 8 ft Trail when 20 f<br>Greenbelt Condition applie:                                                            |
| Frontage     | Туре            | Greenbelt or Open Space                                                                                                                                             |