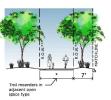

#### 6B.1B EDGE TYPE B

- \* See Illustrative Plan for Trail Layout and Trail Types, 5.K. \*\* ROW adjacent to 7' planter when ROW abuts green space.
- space.

  \*\*\* ROW includes trail and 20' planter when adjacent to building lot.

## **EDGE TYPE B**

R.O.W. - Edge 'B' + Edge 'C'

- \* See Illustrative Plan for Tral Layout and Trail Types, 5.K \*\* ROW adjacent to 7' planter when RCW abuts green
- space.

  \*\*\* ROW includes trail and 20' planter when adjacent to building lot.

# **EDGE TYPE B**

- \* See Illustrative Plan for Trail Layout and Trail Types, 5.K \*\* ROW adjacent to ?' planter when RCW abuts green
- space.

  \*\*\* ROW includes trail and 20' planter when adjacent to building lot.

# **EDGE TYPE B**

See 6.B Regulating Plan

space.

\*\*\* ROW includes trail and 20' planter when adjacent to building lot.

# EDGE TYPE B

\*See Illustrative Plan For Trail Layout and Trail Types, 5.K