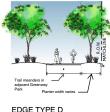

# 6B.1D EDGE TYPE D

KEY

| EDGES          | See 6.B Regulating Plan<br>For Streets         |
|----------------|------------------------------------------------|
| Curb Type      | Curb                                           |
| Planter Type   | Irregular spaced groupings of plant materials  |
| _andscape Type | Principally evergeen trees and other plantings |
| Walkway Type   | Meandering Trail in<br>adjacent Greenway Park  |
| Frontage Type  | Open Space                                     |

|                       | See 6.B Regulating Plan                           |
|-----------------------|---------------------------------------------------|
| EDGES                 | For Streets                                       |
| Curb Type             | Curb                                              |
| Planter Type          | Irregular spaced groupings<br>of plant materials  |
| Landscape Type        | Principally evergeen trees<br>and other plantings |
| Wa <b>l</b> kway Type | Meandering Trail in<br>adjacent Greenway Park     |
| Frontage Type         | Open Space                                        |
| 1/2 R.O.W.            | 19 ft.                                            |
| RAGIN , Edge 'I       | D' + Edge 'A' 50 ft.                              |
| R.O.W. Edge 'I        | D' + Edge 'B' 70 ft.                              |
| R.O.W//Egge Y         | llu.                                              |