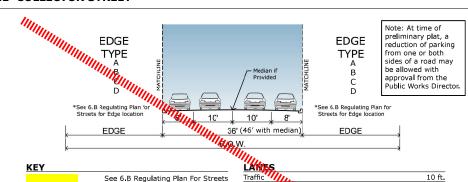

#### **6.E COLLECTOR STREET**

Parking

Curb Radius

Median (Where Many) on 6.B)

INTERSECTIONS

#### ADDITION

| Thoroughfare Type        | Neighborhood Collector |
|--------------------------|------------------------|
| Design Speed             | 35 mph                 |
| Posted Speed             | 25 mph                 |
| Pedestrian Crossing Time | 5.7 Sec.               |
| OVERALL WIRTHS           |                        |

OVERALL WIDTHS 36 ft. Pavement Width Total R.O.W. Edge + 36 ft.(+median, if provided)+ Edge
See totals by Edge Type below

EDGE TYPE A

R.O.W. - Edge 'A' + Edge 'B

R.O.W. - Edge 'A' + Edge 'C

| KEY              |                         |
|------------------|-------------------------|
|                  | See 6.B Regulating Plan |
|                  | For Streets             |
| EDGES            | Curb                    |
| Curb Type        | 7 ft. Continuous        |
| Planter Type     | Medium Trees @          |
| Landscape Type   | 30 ft. O.C. Average     |
|                  | 5 ft. Sidewalks         |
| Walkway Type     | Residentia              |
| Frontage Type    | Dwelling Units          |
| 1/2 R.O.W.       | 31 ft                   |
| R.O.W Edge 'A' E | 3oth Sides 62 ft        |

# 6.E COLLECTOR STREET 6.E.1 2 LANE MAJOR COLLECTOR STREET

| APPLICATI        | ON           | Two Lar      | ne Majo | or Collector |
|------------------|--------------|--------------|---------|--------------|
| Thoroughfare Ty  | /pe <u> </u> | Neigh        | borhoo  | d Collector  |
| Design Speed     |              | (            | 30      | 35 mph       |
| Posted Speed     |              | }            | 25-3    | 0 25 mph     |
| Pedestrian Cros  | sing Time    | •            |         | 5.7 Sec.     |
| <b>OVERALL W</b> | /IDTHS       |              | 3       | m            |
| Pavement Width   | 1            |              | 7       | 34-36 ft2    |
| Total R.O.W. E   | dge + 36 ft. | (+median, if | provide | ed) + Edge   |
| 9                | ee totals by | Edge Type b  | elow-   |              |

LANES <u>10 ft.</u> 11 ft. Traffic 8 ft. None Parking Median (Where shown on 6.B) add 10 ft.

INTERSECTIONS Curb Radius 20 ft. minimum

Striping is generally required

\*Select land uses, such as school or commercial, may requiring widening to the 3-lane major collector