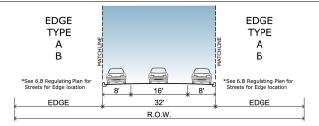

# STREET LEGEND I-82 I-82 Ramp 5 Lane Minor Arterial 3 Lane Minor Arterial ^ Major Collector ^ Minor Collector ^ Local Road \* ^ Alley or Private Acces Rd Roundabout ^Future roadways are shown with a white hash line, are subject to change \*Not all shown **EDGE TYPE LEGEND** ☐ Undetermined Edge Type A Edge Type B Edge Type C Edge Type D

#### **OVERALL WIDTHS**

| Pavement Width | 32 ft.                        |
|----------------|-------------------------------|
| Total R.O.W.   | Edge + 32 ft.+ Edge           |
|                | See totals by Edge Type below |

| <b>OVERALL WIDTHS</b> |                               |
|-----------------------|-------------------------------|
| Pavement Width        | 32 ft.                        |
| Total R.O.W.          | Edge + 32 ft.+ Edge           |
|                       | See totals by Edge Type below |