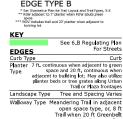

#### 6B.1B EDGE TYPE B

- \* See Illustrative Plan for Trail Layout and Trail Types, 5.K. \*\* ROW adjacent to 7' planter when ROW abuts green space.
- space.

  \*\*\* ROW includes trail and 20' planter when adjacent to building lot.

## **EDGE TYPE B**

R.O.W. - Edge 'B' + Edge 'C'

- \* See Illustrative Plan for Tral Layout and Trail Types, 5.K \*\* ROW adjacent to 7' planter when RCW abuts green
- space.

  \*\*\* ROW includes trail and 20' planter when adjacent to building lot.

# **EDGE TYPE B**

- \* See Illustrative Plan for Trail Layout and Trail Types, 5.K \*\* ROW adjacent to ?' planter when RCW abuts green
- space.

  \*\*\* ROW includes trail and 20' planter when adjacent to building lot.

# **EDGE TYPE B**

See 6.B Regulating Plan

space.

\*\*\* ROW includes trail and 20' planter when adjacent to building lot.

# EDGE TYPE B

\*See Illustrative Plan For Trail Layout and Trail Types, 5.K

# KEY

|                | See 6.B Regulating Plan |
|----------------|-------------------------|
| EDGES          | For Streets             |
| Curb Type      | Curb                    |
| Planter Type   | 7 ft. Continuous        |
| Landscape Type | Tree and Spacing Varies |
| Walkway Type   | Meandering Trail in     |
|                | adjacent open space     |
| Frontage Type  | Greenbelt or Open Space |