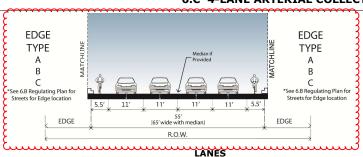

EDGE TYPE C

\* Unless otherwise dictated by site constraints

Build-to-Line

5'

15'

**6.C 4-LANE ARTERIAL COLLECTOR STREET** 

LANES 11 ft. See 6.B Regulating Plan For Streets Traffic Parking 8 ft. **APPLICATION** Median (Where shown on 6.B) add 10 ft. 2-Lane Arterial Collector

#### **6.C 4-LANE ARTERIAL COLLECTOR STREET**

**EDGE TYPE C WIDTHS** 

11 ft.

5.5 ft.

None

add 10 ft.

20 ft mimum

Traffic

# APPLICATION

| Thoroughfare Type        | 4-Lane Arterial Collector |
|--------------------------|---------------------------|
| Design Speed             | 35 mph                    |
| Posted Speed             | 35 mph                    |
| Pedestrian Crossing Time | 14.3 Sec.                 |
| OVERALL WIDTHS           |                           |

EDGE TYPE A WIDTHS

Pavement Width 55 ft. Total R.O.W. Edge + 54 ft (+median, if provided)+ Edge See totals by Edge Type below

| <b>EDGE</b> | TYPE | B V | VIDTHS |
|-------------|------|-----|--------|

| -                         |        |                           | 26 / 51 6    | 1/2 R.O.W.                                                                                                                                                                                                                                                                                                                                                                                                                                                                                                                                                                                                                                                                                                                                                                                                                                                                                                                                                                                                                                                                                                                                                                                                                                                                                                                                                                                                                                                                                                                                                                                                                                                                                                                                                                                                                                                                                                                                                                                                                                                                                                                    | 42 ft. |
|---------------------------|--------|---------------------------|--------------|-------------------------------------------------------------------------------------------------------------------------------------------------------------------------------------------------------------------------------------------------------------------------------------------------------------------------------------------------------------------------------------------------------------------------------------------------------------------------------------------------------------------------------------------------------------------------------------------------------------------------------------------------------------------------------------------------------------------------------------------------------------------------------------------------------------------------------------------------------------------------------------------------------------------------------------------------------------------------------------------------------------------------------------------------------------------------------------------------------------------------------------------------------------------------------------------------------------------------------------------------------------------------------------------------------------------------------------------------------------------------------------------------------------------------------------------------------------------------------------------------------------------------------------------------------------------------------------------------------------------------------------------------------------------------------------------------------------------------------------------------------------------------------------------------------------------------------------------------------------------------------------------------------------------------------------------------------------------------------------------------------------------------------------------------------------------------------------------------------------------------------|--------|
| 1/2 R.O.W.                | 28 ft. | 1/Zebron                  | 111          | THE RESIDENCE OF THE PERSON NAMED IN COLUMN TWO IS NOT THE PERSON NAMED IN COLUMN TWO IS NAMED IN COLUMN |        |
| R.O.W Edge 'A' Both Sides | 56 ft. |                           | 52 / 102 ft. | R.O.W Edge 'C' Both Sides                                                                                                                                                                                                                                                                                                                                                                                                                                                                                                                                                                                                                                                                                                                                                                                                                                                                                                                                                                                                                                                                                                                                                                                                                                                                                                                                                                                                                                                                                                                                                                                                                                                                                                                                                                                                                                                                                                                                                                                                                                                                                                     | 84 ft. |
| R.O.W Edge 'A' + Edge 'B' | 51 ft. | K.O.W Edge 'B' + Edge 'A' | 57 / 82 n.   | P O W Edge 'C' + Edge 'B'                                                                                                                                                                                                                                                                                                                                                                                                                                                                                                                                                                                                                                                                                                                                                                                                                                                                                                                                                                                                                                                                                                                                                                                                                                                                                                                                                                                                                                                                                                                                                                                                                                                                                                                                                                                                                                                                                                                                                                                                                                                                                                     | 76 ft. |
| R.O.M. Edge A 1 Edge L    | 34.10  | R.O.W Edge 'B' + Edge 'C' | 60 / 85 ft.  |                                                                                                                                                                                                                                                                                                                                                                                                                                                                                                                                                                                                                                                                                                                                                                                                                                                                                                                                                                                                                                                                                                                                                                                                                                                                                                                                                                                                                                                                                                                                                                                                                                                                                                                                                                                                                                                                                                                                                                                                                                                                                                                               |        |