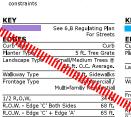

# **KEY**

|                | See 6.B Regulating Plan<br>For Streets |
|----------------|----------------------------------------|
| <b>EDGES</b>   |                                        |
| Curb Type      | Curb                                   |
| Planter Type   | 7 ft. Continuous                       |
| Landscape Type | Medium Trees @ 30 ft. O.C. Average     |
| Walkway Type   | 5 ft. Sidewalks                        |
| Frontage Type  | Residential<br>Dwelling Units          |

EDGE TYPE A

5'

| KEY            |                         |
|----------------|-------------------------|
|                | See 6.B Regulating Plan |
| EDGES          | For Streets             |
|                |                         |
| Curb Type      | Curb                    |
| Planter Type   | 7 ft. Continuous        |
| Landscape Type | Medium Trees @          |
|                | 30 ft. O.C. Average     |
| Walkway Type   | 5 ft. Sidewalks         |
| Frontage Type  | Residential             |
|                | Dwelling Units          |
| 1/2 R.O.W.     | 28 ft.                  |
| R.O.W Edge 'A' | Both Sides 56 ft.       |
| R.O.W Edge 'A' | + Edge `B' 51 ft.       |
|                |                         |