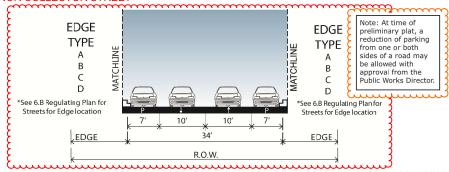

### **6.D 2-LANE ARTERIAL COLLECTOR STREET**

# **6.D 2-LANE ARTERIAL COLLECTOR STREET**

Traffic

Parking

| <b>APPLICAT</b> | ION           | 3-Lan      | ie Minor Arterial    |
|-----------------|---------------|------------|----------------------|
| Thoroughfare    | Туре          | -2-Lan     | e Arterial Collector |
| Design Speed    |               |            | 30 35 nph            |
| Posted Speed    |               |            | > 30 -251mph         |
| Pedestrian Cr   | ossing Time   |            | 6.3 Sec.             |
| OVERALL         | WIDTHS        |            |                      |
| Pavement Wi     | dth           |            | 38 ft.               |
| Total R.O.W.    |               |            | f provided)+ Edge    |
|                 | See totals by | dge Type I | helow                |

add 10 ft. 12 ft. Median (Where shown on 6.B) Greenbelt Median (5.H) (See 5.B for add 60 ft. locations) **INTERSECTIONS** Curb Radius 20 ft. minimum

**IDETAILS ON SPEEDS UPDATED PER PW COMMENTS MAY 2022**}

\*per approval by City Public Works director (reduced section wold be 34' curb to curb with 60' ROW)

11 ft.

8 ft None

| EDGE TYPE A WIDTHS                                     |                  | EDGE TYPE B WIDTH                                    | IS                         | EDGE TYPE C WIDTHS                                   |                  | EDGE TYPE D WIDTHS        |        |
|--------------------------------------------------------|------------------|------------------------------------------------------|----------------------------|------------------------------------------------------|------------------|---------------------------|--------|
| 1/2 R.O.W.                                             | 31 ft.           | 1/2 R.O.W.                                           | 26 / 51 ft.                | 1/2 R.O.W.                                           | 24.0             | 1/2 R.O.W.                | 19 ft. |
| R.O.W Edge 'A' Both Sides<br>R.O.W Edge 'A' + Edge 'B' | 62 ft.           | R.O.W Edge 'B' Both Sides                            | 52 / 102 ft.<br>57 / 82 ft | N.O.W Edge 'C' Publishes<br>N.O.W Edge 'C + Edge 'A' | 68 ft.<br>65 ft. | R.O.W Edge 'D' + Edge 'A' | 50 ft. |
| R.O.W Edge 'A' + Edge 'C'                              | 57 ft.<br>65 ft. | R.O.W Edge 'B' + Edge 'A'<br>R.O.W Edge 'B' + Edge C | 60 / 85 ft.                | R.O.W Edge 'C' + Edge 'B'                            | 00 A             | R.O.W Edge 'D' + Edge 'B' | 70 ft. |