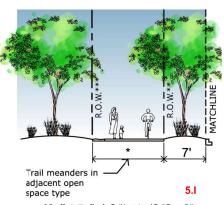

#### 6B.1B EDGE TYPE B

- \* See Illustrative Plan for Trail Layout and Trail Types, 5.K. \*\* ROW adjacent to 7' planter when ROW abuts green space.
- space.

  \*\*\* ROW includes trail and 20' planter when adjacent to building lot.

# **KEY**

|                    | See 6.B Regulating Plan<br>For Streets                                                                                                                                        |
|--------------------|-------------------------------------------------------------------------------------------------------------------------------------------------------------------------------|
| EDGES<br>Curb Type | Curb                                                                                                                                                                          |
| Type adjace        | ontinuous when adjacent to green<br>space and 20 ft. continuous when<br>nt to building lot; May also utilize<br>r beds or tree grates along Urban<br>Trail or Plaza frontages |
| Landscape Typ      | e Tree and Spacing Varies                                                                                                                                                     |
| Walkway Type       | Meandering Trail in adjacent open<br>space type, or, 8 ft Trail when 20 ft<br>Greenbelt Condition applies                                                                     |
| Frontage Type      | Greenbelt or Open Space                                                                                                                                                       |

## **EDGE TYPE B**

R.O.W. - Edge 'B' + Edge 'C'

- \* See Illustrative Plan for Tral Layout and Trail Types, 5.K \*\* ROW adjacent to 7' planter when RCW abuts green
- space.

  \*\*\* ROW includes trail and 20' planter when adjacent to building lot.

| KEY               |                                                                                                                                                                           |
|-------------------|---------------------------------------------------------------------------------------------------------------------------------------------------------------------------|
| EDGES             | See 6.B Regulating Plan<br>For Streets                                                                                                                                    |
| Curb Type         | Curb                                                                                                                                                                      |
| Type s<br>adjacer | ntinuous when adjacent to green<br>pace and 20 ft. continuous when<br>it to building lot; May also utilize<br>beds or tree grates along Urban<br>Trail or Plaza frontages |
| Landscape Type    | e Tree and Spacing Varies                                                                                                                                                 |
| Walkway Type      | Meandering Trail in adjacent open<br>space type, or, 8 ft Trail when 20 ft<br>Greenbelt Condition applies                                                                 |
| Frontage Type     | Greenbelt or Open Space                                                                                                                                                   |
|                   | ** / ***                                                                                                                                                                  |
| 1/2 R.O.W.        | 26 / 51 ft.                                                                                                                                                               |
| R.O.W Edge        | B' Both Sides 52 / 102 ft.                                                                                                                                                |
| R.O.W Edge        | 'B' + Edge 'A' 57 / 82 ft.                                                                                                                                                |