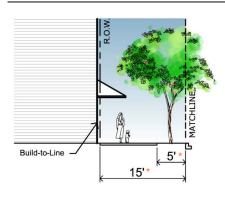

# **KEY**

|                | See 6.B Regulating Plan<br>For Streets   |
|----------------|------------------------------------------|
| <b>EDGES</b>   |                                          |
| Curb Type      | Curb                                     |
| Planter Type * | 5 ft. Tree Grate                         |
| Landscape Type | Small/Medium Trees @ 25 ft. O.C. Average |
| Walkway Type*  | 15 ft. Sidewalks                         |
| Frontage Type  | Commercial /<br>Multi-family Residential |

EDGE TYPE C

\* Unless otherwise dictated by site constraints

Build-to-Line

5'

15'

**6.C 4-LANE ARTERIAL COLLECTOR STREET** 

LANES 11 ft. See 6.B Regulating Plan For Streets Traffic Parking 8 ft. **APPLICATION** Median (Where shown on 6.B) add 10 ft. 2-Lane Arterial Collector