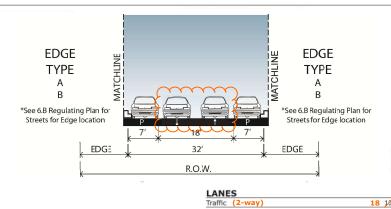

# 6.F 16 FT. LOCAL STREET

| ADDI | TC | TTC | M |
|------|----|-----|---|

| Thoroughfare Type        | Neighborhood |
|--------------------------|--------------|
| Design Speed             | 25 mph       |
| Posted Speed             | 25 mph       |
| Pedestrian Crossing Time | 3.4 Sec.     |

| <b>OVERALL WIDTHS</b> |                               |
|-----------------------|-------------------------------|
| Pavement Width        | 32 ft.                        |
| Total R.O.W.          | Edge + 32 ft.+ Edge           |
|                       | See totals by Edge Type below |

Parking Median

INTERSECTIONS Curb Radius 20 ft. minimum.

18 18 ft.

None

Note: At time of preliminary plat, Note: At time of preliminary pla a reduction to a 1.2 ft. pavement width per 6.F.1 ALTERNATE, may be allowed with approval by the City of Richland Public Works Director, subject to such conditions as are deemed necessary to provide a safe transition between pavement widths and to provide a safe transition between pavement widths and to provide safe and adequate intersection turning movements.

reduced pavement and ROW width per 6.F.1 Alternate Local Street 

[NOTE MODIFIED TO MATCH OTHER CHANGES - MAY 2022}

Parking "

See 6.B Regulating Plan For Streets

| APPLICATION              |              |
|--------------------------|--------------|
| Thoroughfare Type        | Neighborhood |
| Design Speed             | 25 mph       |
| Posted Speed             | 25 mph       |
| Pedestrian Crossing Time | 3.4 Sec.     |