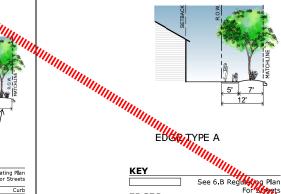

## **6B.1A EDGE TYPE A**

# **KEY**

|                | See 6.B Regulating Plan<br>For Streets |
|----------------|----------------------------------------|
| <b>EDGES</b>   |                                        |
| Curb Type      | Curb                                   |
| Planter Type   | 7 ft. Continuous                       |
| Landscape Type | Medium Trees @ 30 ft. O.C. Average     |
| Walkway Type   | 5 ft. Sidewalks                        |
| Frontage Type  | Residential<br>Dwelling Units          |

EDGE TYPE A

5'

| KEY            |                         |
|----------------|-------------------------|
|                | See 6.B Regulating Plan |
| EDGES          | For Streets             |
|                |                         |
| Curb Type      | Curb                    |
| Planter Type   | 7 ft. Continuous        |
| Landscape Type | Medium Trees @          |
|                | 30 ft. O.C. Average     |
| Walkway Type   | 5 ft. Sidewalks         |
| Frontage Type  | Residential             |
|                | Dwelling Units          |
| 1/2 R.O.W.     | 28 ft.                  |
| R.O.W Edge 'A' | Both Sides 56 ft.       |
| R.O.W Edge 'A' | + Edge `B' 51 ft.       |
|                |                         |

# **KEY**

| EDGES          | See 6.B Regulating Plan<br>For Street: |
|----------------|----------------------------------------|
| Curb Type      | Curl                                   |
| Planter Type   | 7 ft. Continuou                        |
| Landscape Type | Medium Trees @ 30<br>ft. O.C. Average  |
| Walkway Type   | 5 ft. Sidewalk                         |
| Frontage Type  | Residentia<br>Dwelling Unit            |

# EDGE TYPE A

# **KEY**

6-6

|                       | See 6.B Regulating Plan |
|-----------------------|-------------------------|
| EDGES                 | For Street              |
|                       |                         |
| Curb Type             | Curl                    |
| Planter Type          | 7 ft. Continuou:        |
| _andscape Type        | Medium Trees @          |
|                       | 30 ft. O.C. Average     |
| Wa <b>l</b> kway Type | 5 ft. Sidewalk          |
| rontage Type          | Residentia              |
|                       | Dwelling Unit           |
|                       |                         |