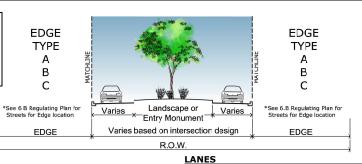

community.

Section 6 also introduces the concest of "edge types" which are the pedestrian and landscape elements in the right-of-way. An edge type will be one of four styles that gay based on the adjoining land use. Any street may have different adge types if the land uses on either side of the street are different or if one side of the street is an element of the identified trail suspen. The standards for each street and edge type are identified in Sections 6.C. through 6.F. Note that rollector street section widths make.

details
Section 6 also introduces the concept of "edge types" which are the pedestrian and landscape elements within the right of way. An edge type will be one of four styles that vary based on the adjoining land use. Any street may have different edge types if the land uses on either side of the street are different or if one side of the street is an element of the identified trail system. The standards for each street and edge type are identified in Sections 6.C. through 6.F. Note that collector street section widths may be increased when needed to manage higher traffic volumes. Internal site access ways are permitted subject to City review for adequate emergency and refuse collection access.