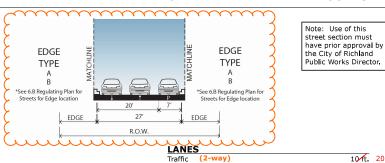

### **6.D 2-LANE ARTERIAL COLLECTOR STREET**

# **6.D 2-LANE ARTERIAL COLLECTOR STREET**

Traffic

Parking

| <b>APPLICAT</b> | ION           | 3-Lan      | ie Minor Arterial    |
|-----------------|---------------|------------|----------------------|
| Thoroughfare    | Туре          | -2-Lan     | e Arterial Collector |
| Design Speed    |               |            | 30 35 nph            |
| Posted Speed    |               |            | > 30 -251mph         |
| Pedestrian Cr   | ossing Time   |            | 6.3 Sec.             |
| OVERALL         | WIDTHS        |            |                      |
| Pavement Wi     | dth           |            | 38 ft.               |
| Total R.O.W.    |               |            | f provided)+ Edge    |
|                 | See totals by | dge Type I | helow                |

add 10 ft. 12 ft. Median (Where shown on 6.B) Greenbelt Median (5.H) (See 5.B for add 60 ft. locations) **INTERSECTIONS** Curb Radius 20 ft. minimum

**IDETAILS ON SPEEDS UPDATED PER PW COMMENTS MAY 2022**}

\*per approval by City Public Works director (reduced section wold be 34' curb to curb with 60' ROW)

11 ft.

8 ft None

| EDGE TYPE A WIDTHS                                     |                  | EDGE TYPE B WIDTH                                    | IS                         | EDGE TYPE C WIDTHS                                   |                  | EDGE TYPE D WIDTHS        |        |
|--------------------------------------------------------|------------------|------------------------------------------------------|----------------------------|------------------------------------------------------|------------------|---------------------------|--------|
| 1/2 R.O.W.                                             | 31 ft.           | 1/2 R.O.W.                                           | 26 / 51 ft.                | 1/2 R.O.W.                                           | 24.0             | 1/2 R.O.W.                | 19 ft. |
| R.O.W Edge 'A' Both Sides<br>R.O.W Edge 'A' + Edge 'B' | 62 ft.           | R.O.W Edge 'B' Both Sides                            | 52 / 102 ft.<br>57 / 82 ft | N.O.W Edge 'C' Publishes<br>N.O.W Edge 'C + Edge 'A' | 68 ft.<br>65 ft. | R.O.W Edge 'D' + Edge 'A' | 50 ft. |
| R.O.W Edge 'A' + Edge 'C'                              | 57 ft.<br>65 ft. | R.O.W Edge 'B' + Edge 'A'<br>R.O.W Edge 'B' + Edge C | 60 / 85 ft.                | R.O.W Edge 'C' + Edge 'B'                            | 00 A             | R.O.W Edge 'D' + Edge 'B' | 70 ft. |