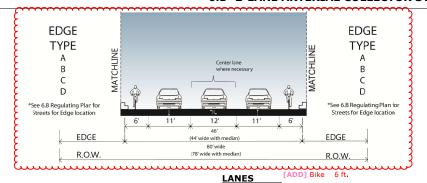

# STREET LEGEND I-82 I-82 Ramp 5 Lane Minor Arterial 3 Lane Minor Arterial ^ Major Collector ^ Minor Collector ^ Local Road \* ^ Alley or Private Acces Rd Roundabout ^Future roadways are shown with a white hash line, are subject to change \*Not all shown **EDGE TYPE LEGEND** ☐ Undetermined Edge Type A Edge Type B Edge Type C Edge Type D

### **6.D 2-LANE ARTERIAL COLLECTOR STREET**

# **6.D 2-LANE ARTERIAL COLLECTOR STREET**

Traffic

Parking

| <b>APPLICAT</b> | ION           | 3-Lan      | ie Minor Arterial    |
|-----------------|---------------|------------|----------------------|
| Thoroughfare    | Туре          | -2-Lan     | e Arterial Collector |
| Design Speed    |               |            | 30 35 nph            |
| Posted Speed    |               |            | > 30 -251mph         |
| Pedestrian Cr   | ossing Time   |            | 6.3 Sec.             |
| OVERALL         | WIDTHS        |            |                      |
| Pavement Wi     | dth           |            | 38 ft.               |
| Total R.O.W.    |               |            | f provided)+ Edge    |
|                 | See totals by | dge Type I | helow                |

add 10 ft. 12 ft. Median (Where shown on 6.B) Greenbelt Median (5.H) (See 5.B for add 60 ft. locations) **INTERSECTIONS** Curb Radius 20 ft. minimum

**IDETAILS ON SPEEDS UPDATED PER PW COMMENTS MAY 2022**}

\*per approval by City Public Works director (reduced section wold be 34' curb to curb with 60' ROW)

11 ft.

8 ft None

| EDGE TYPE A WIDTHS                                     |                  | EDGE TYPE B WIDTH                                    | IS                         | EDGE TYPE C WIDTHS                                   |                  | EDGE TYPE D WIDTHS        |        |
|--------------------------------------------------------|------------------|------------------------------------------------------|----------------------------|------------------------------------------------------|------------------|---------------------------|--------|
| 1/2 R.O.W.                                             | 31 ft.           | 1/2 R.O.W.                                           | 26 / 51 ft.                | 1/2 R.O.W.                                           | 24.0             | 1/2 R.O.W.                | 19 ft. |
| R.O.W Edge 'A' Both Sides<br>R.O.W Edge 'A' + Edge 'B' | 62 ft.           | R.O.W Edge 'B' Both Sides                            | 52 / 102 ft.<br>57 / 82 ft | N.O.W Edge 'C' Publishes<br>N.O.W Edge 'C + Edge 'A' | 68 ft.<br>65 ft. | R.O.W Edge 'D' + Edge 'A' | 50 ft. |
| R.O.W Edge 'A' + Edge 'C'                              | 57 ft.<br>65 ft. | R.O.W Edge 'B' + Edge 'A'<br>R.O.W Edge 'B' + Edge C | 60 / 85 ft.                | R.O.W Edge 'C' + Edge 'B'                            | 00 A             | R.O.W Edge 'D' + Edge 'B' | 70 ft. |