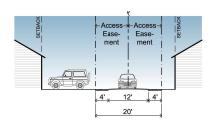

| KEY |                                     |
|-----|-------------------------------------|
|     | See 6.B Regulating Plan For Streets |

| 8 ft.                                                                                                                                                                                                                                                                                                                                                                                                                   | KEY                                     |                                          | LANES                                 |             |
|-------------------------------------------------------------------------------------------------------------------------------------------------------------------------------------------------------------------------------------------------------------------------------------------------------------------------------------------------------------------------------------------------------------------------|-----------------------------------------|------------------------------------------|---------------------------------------|-------------|
| None                                                                                                                                                                                                                                                                                                                                                                                                                    | See 6.B Regulat                         | ing Plan For Streets                     | Traffic                               | 12 ft.      |
| 3 ft. None  20 ft. Typ.  20 ft. Typ.  20 ft. Typ.  3 yout and Trail Types, 5.K hen RCW abuts green other when adjacent to  6.B Regulating Plan For Streets  Curb when adjacent to green 20 ft. continuous when ing lot; May also utilize ree grates along Urban Trail or Plaza frontages and Spacing Varies ering Trail in adjacent open pe, or, 8 ft Trail when 20 ft ireenbelt Condition applies inbelt or Open Space | ADDITION                                | •                                        | Parking                               | None        |
| 110.                                                                                                                                                                                                                                                                                                                                                                                                                    | APPLICATION                             | - 11                                     | Median                                | None        |
| ""////.                                                                                                                                                                                                                                                                                                                                                                                                                 | Thoroughtare Type                       | Alley                                    | Ownership                             | Private     |
| 20 ft. Typ.                                                                                                                                                                                                                                                                                                                                                                                                             | Movement Type                           | Yield                                    |                                       |             |
| 11/1/1/1/1/1/1/1/1/1/1/1/1/1/1/1/1/1/1/1                                                                                                                                                                                                                                                                                                                                                                                | Design Speed                            | 10 mph                                   | INTERSECTIONS                         |             |
| 11/1/11                                                                                                                                                                                                                                                                                                                                                                                                                 | Posted Speed                            | 10 mph                                   | Curb Radius                           | 20 ft. Typ. |
| ""                                                                                                                                                                                                                                                                                                                                                                                                                      | Pedestrian Crossing Time                | 3.4 Sec.                                 | ACCECC EACEMENT                       |             |
|                                                                                                                                                                                                                                                                                                                                                                                                                         |                                         |                                          | ACCESS EASEMENT                       |             |
| 11/1/11                                                                                                                                                                                                                                                                                                                                                                                                                 | OVERALL WIDTHS                          |                                          | From Rear Yard Property Line          | 10 11.      |
| ***** *** ***                                                                                                                                                                                                                                                                                                                                                                                                           | Pavement Width                          | 12 ft.                                   |                                       |             |
|                                                                                                                                                                                                                                                                                                                                                                                                                         | Shoulder Width                          | 4 ft.                                    |                                       |             |
|                                                                                                                                                                                                                                                                                                                                                                                                                         | Total Width                             | 20 ft.                                   |                                       |             |
| 4//                                                                                                                                                                                                                                                                                                                                                                                                                     | 1/1.                                    |                                          |                                       |             |
| 1.3 Th                                                                                                                                                                                                                                                                                                                                                                                                                  | <i>"IIII.</i> "                         |                                          |                                       |             |
| I K                                                                                                                                                                                                                                                                                                                                                                                                                     |                                         |                                          |                                       |             |
| <u> </u>                                                                                                                                                                                                                                                                                                                                                                                                                | ·11/1/11.                               |                                          |                                       |             |
| MA IN                                                                                                                                                                                                                                                                                                                                                                                                                   | ""/// <sub>1/1</sub> ,                  |                                          |                                       |             |
|                                                                                                                                                                                                                                                                                                                                                                                                                         | ""//// <sub>1/1</sub>                   |                                          |                                       |             |
| * 7'                                                                                                                                                                                                                                                                                                                                                                                                                    | · · · · · · · · · · · · · · · · · · ·   |                                          |                                       |             |
| 1 1 1                                                                                                                                                                                                                                                                                                                                                                                                                   | · · · · · · · · · · · · · · · · · · ·   |                                          |                                       |             |
|                                                                                                                                                                                                                                                                                                                                                                                                                         |                                         |                                          |                                       |             |
|                                                                                                                                                                                                                                                                                                                                                                                                                         | 11/1/11                                 |                                          |                                       |             |
| ł                                                                                                                                                                                                                                                                                                                                                                                                                       |                                         |                                          |                                       |             |
| avout and Trail Types 5 V                                                                                                                                                                                                                                                                                                                                                                                               | *****                                   | //                                       |                                       |             |
| nen ROW abuts green                                                                                                                                                                                                                                                                                                                                                                                                     | **                                      | 11/1/11                                  |                                       |             |
| nter when adjacent to                                                                                                                                                                                                                                                                                                                                                                                                   |                                         | 11////                                   |                                       |             |
|                                                                                                                                                                                                                                                                                                                                                                                                                         |                                         | 11/1/1/1/1/1/1/1/1/1/1/1/1/1/1/1/1/1/1/1 |                                       |             |
|                                                                                                                                                                                                                                                                                                                                                                                                                         |                                         |                                          |                                       |             |
| 6.B Regulating Plan                                                                                                                                                                                                                                                                                                                                                                                                     |                                         | """                                      | <i>t</i>                              |             |
| For Streets                                                                                                                                                                                                                                                                                                                                                                                                             |                                         | ***                                      | $y_{\mu}$                             |             |
| Curb                                                                                                                                                                                                                                                                                                                                                                                                                    |                                         |                                          | ""/////.                              |             |
| CUID                                                                                                                                                                                                                                                                                                                                                                                                                    |                                         |                                          | · · · · · · · · · · · · · · · · · · · |             |
| 20 ft continuous when                                                                                                                                                                                                                                                                                                                                                                                                   |                                         |                                          | ""//// <sub>10</sub> .                |             |
| ng lot; May also utilize                                                                                                                                                                                                                                                                                                                                                                                                |                                         |                                          | "IIIII.                               |             |
| ee grates along Urban                                                                                                                                                                                                                                                                                                                                                                                                   |                                         |                                          | · · · · · · · · · · · · · · · · · · · |             |
| Frail or Plaza frontages                                                                                                                                                                                                                                                                                                                                                                                                |                                         |                                          | ""                                    |             |
| and Spacing Varies                                                                                                                                                                                                                                                                                                                                                                                                      |                                         |                                          | "11111.                               |             |
| ring Trail in adjacent open                                                                                                                                                                                                                                                                                                                                                                                             |                                         |                                          |                                       |             |
| pe, or, 8 ft Trail when 20 ft<br>reenbelt Condition applies                                                                                                                                                                                                                                                                                                                                                             |                                         |                                          | ****                                  | ///.        |
| shelt or Open Space                                                                                                                                                                                                                                                                                                                                                                                                     |                                         |                                          | •                                     | ""////      |
| ibeit of Open Space                                                                                                                                                                                                                                                                                                                                                                                                     |                                         |                                          |                                       | 11////      |
|                                                                                                                                                                                                                                                                                                                                                                                                                         |                                         |                                          |                                       | ""/////     |
|                                                                                                                                                                                                                                                                                                                                                                                                                         |                                         |                                          |                                       | ""/////     |
|                                                                                                                                                                                                                                                                                                                                                                                                                         |                                         |                                          |                                       |             |
|                                                                                                                                                                                                                                                                                                                                                                                                                         |                                         |                                          |                                       | *           |
|                                                                                                                                                                                                                                                                                                                                                                                                                         |                                         |                                          |                                       |             |
|                                                                                                                                                                                                                                                                                                                                                                                                                         |                                         |                                          |                                       |             |
| Badger Mountain                                                                                                                                                                                                                                                                                                                                                                                                         | South: A Walkable and Sustainable Commu | nity, Richland, WA                       |                                       | (           |
|                                                                                                                                                                                                                                                                                                                                                                                                                         |                                         |                                          |                                       |             |

| ס | ۷ | ER | AL | L١ | W | ID | Т | Н | s |  |
|---|---|----|----|----|---|----|---|---|---|--|
|   |   |    |    |    |   |    |   |   |   |  |

| Pavement Width          | 12 ft. |
|-------------------------|--------|
| Shou <b>l</b> der Width | 4 ft.  |
| Total Width             | 20 ft. |

| ANES   |  |
|--------|--|
| raffic |  |
|        |  |

| Parking   | None    |
|-----------|---------|
| Median    | None    |
| Ownership | Private |

Issue Date: 12-07-10

Amended Date: 04-15-14, 03-03-15

# **OVERALL WIDTHS**

| Pavement Width | 12 ft, |
|----------------|--------|
| Shoulder Width | 4 ft,  |
| Total Width    | 20 ft. |
|                |        |

# **LANES**

| Traffic   | 12 ft.  |
|-----------|---------|
| Parking   | None    |
| Median    | None    |
| Ownership | Private |
|           |         |

## INTERSECTIONS

| INTERSECTIONS   |             |
|-----------------|-------------|
| Curb Radius     | 20 ft. Typ. |
| ACCESS EASEMENT |             |

From Rear Yard Property Line 10 ft.