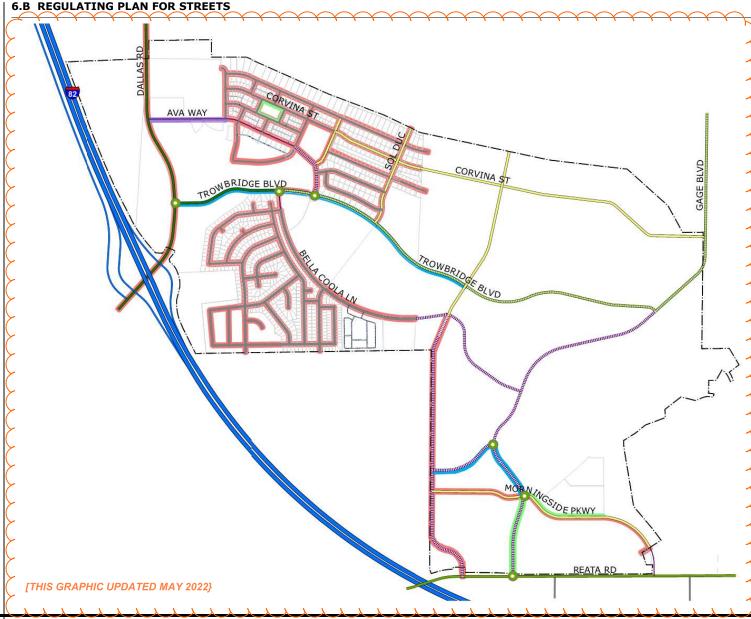

### **6.B REGULATING PLAN FOR STREETS**

# STREET LEGEND I-82 I-82 Ramp 5 Lane Minor Arterial 3 Lane Minor Arterial ^ Major Collector ^ Minor Collector ^ Local Road \* ^ Alley or Private Acces Rd Roundabout ^Future roadways are shown with a white hash line, are subject to change \*Not all shown **EDGE TYPE LEGEND** ☐ Undetermined Edge Type A Edge Type B Edge Type C Edge Type D