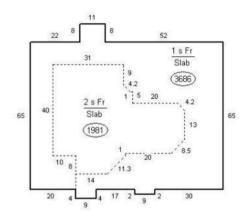

#### 1) Describe how the size and dimension of the site provide adequate area for the proposed use.

The proposed lease area will accommodate the new monopole and adequate space for two carriers, one of which is Dish Wireless. Dish lease area needs for required equipment space is typically 35 square feet as their footprint is very small and requires only a single cabinet to support the installation. The remaining lease space provides approximately 250 SF for the additional carriers equipment to be placed in the future. The site is unmanned so no additional utility or facilities will be required.

#### 2) Describe how the proposed Special Use is compatible with the physical characteristics of the subject property (including size, shape, topography and drainage.)

The proposed Special Use is compatible with the physical characteristics of the subject property in several ways. The subject property is a manual car wash facility with six open air bays for washing multiple types and sizes of vehicles. There are also three bays in back of the property with vacuums for cleaning the interior of the cars. Turn over of customers for the car wash is likely not longer than 20 or 30 minutes if all available cleaning opportunities are used by each customer. The Special Use is unmanned and does not have regular attendance to the facility so there will be no affect on the car wash customers. It is also compact and tucked in to the back corner of the property to be out of the way for the existing property use. The property is flat and there is not any anticipated increased runoff /drainage due to the proposed Special Use.

#### 3) Describe the infrastructure and how it will support the Special Use including but not limited to roads, fire protection, water, wastewater disposal, and storm water control.

The proposed Special Use will not produce any wastewater disposal needs, and will not utilize any water services as the site is unmanned. The existing roads to the site are adequate and and will not require upgrades for access to the proposed Special Use. There are not anticipated increased storm water runoff issues. The lease area will have a gravel base other than the foundation for the tower and the 5'x7' concrete pad for the Dish Equipment, so any storm water within the lease area will be absorbed into the ground within the lease space. There are no anticipated additional fire protection needs for the proposed Special Use other than what is already in place for the surrounding area.