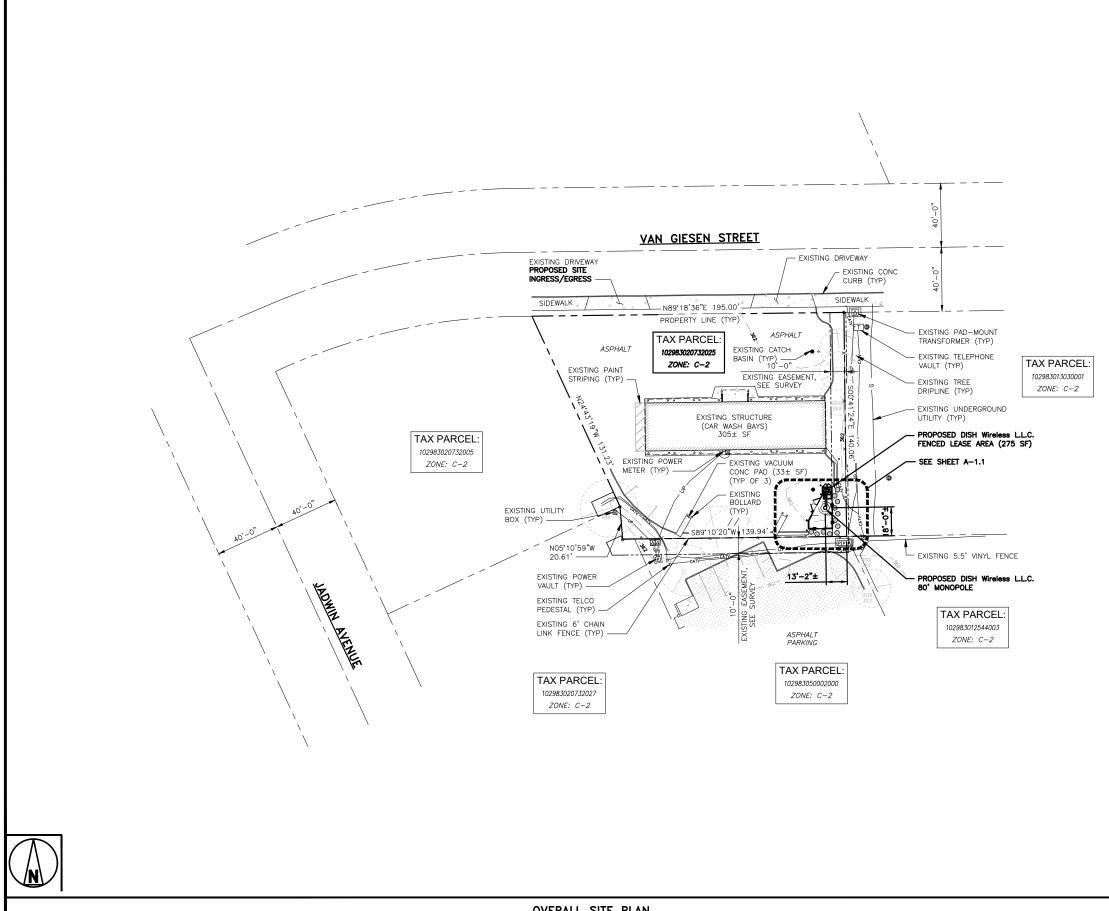

#### SITE DESCRIPTION & ADJACENT LAND USES

The site of the proposed, covers a small portion of land of the existing lot, which is currently used for the self-service Van Giesen Car Wash. The entire lot resembles a trapezoid, and is approximately a half-acre in size, the monopole facility would cover approximately 275 square feet of this lot, behind the current structure, along the southeast corner. This site is rectangular in shape, with one corner cut off.

The lot is almost entirely flat and not within any critical areas or shoreline management jurisdiction. The area will be accessed from a primary connection to Van Giesen Street to the north.

The northern boundary, approximately 110 feet form the proposed site, is immediately adjacent Van Giesen Street, with a few apartment complexes across Van Giesen Street. The Columbia Park apartment complex, and the smaller Uptown Apartments. The eastern boundary is immediately adjacent to vacant commercial land. The southern boundary of the site is adjacent to a parking lot and approximately 65 feet away from Building F of the Guardian Angels Senior housing facility to the southeast. The western boundary is approximately 120 feet away from the proposed site, and is occupied by a 7-11 convenience store and the VCA Animal Medical Center.

#### TRANSPORTATION & ACCESS

Primary access into the site will come from Van Giesen Street, classified by the City as a "Minor Arterial". The property has two driveways, which access Van Giesen, and allow for easier access for all car washing bays.

The monopole site would likely be accessed from the western driveway, as the only access to the rear of the property (the proposed site) is the pavment that wraps around the property near the western border. Although each car wash bay is a drive thru in nature, it is assumed that service vehicles would not use these routes for maintenance, unless they also needed the services provided. This access route along the western boundary is approximately 22 feet wide from the edge of the building and the edge of pavement at its most narrow point.

#### Parking

From aerial imagery available to the city from February 2022, it appears there are three marked parking spaces on the property. Two near the entrance, between the driveways and one in the rear, near the southwest corner of the property. In addition to three vehicle vacuum stations, which all provide space for two vehicles, in total six "temporary" spots. According to current Richland Municipal Code 23.54.020 *Standards and requirements* for off street parking, car washes are subject to the following "2 spaces at the ingress and 2 spaces at the egress of each lane or washing bay." There are six washing bays which would require 12 parking spaces. The Van Giesen Car Wash was permitted in 1991.

#### **EASEMENTS**

City maps do show easements that run along the entire eastern boundary of the lot, as shown in Figure 4 above. Within the proximity of the proposed site this easement appears to be approximately 17 feet in total width from the eastern boundary. This continues toward the southern boundary until this easement kicks out, and resembles the shape of boot. In this area the easement is approximately 20 feet wide from the eastern boundary and approximately 9 feet from the southern boundary.

This area was a part of the original Plat of Richland, there are number of easements created by this during the early inception of the City. The applicant completed a 50-year title search. A 10-foot wide utility easement is currently in use along the eastern property boundary. Additionally, there is another 10-foot-wide drainage easement that was established by the Atomic Energy Commission (AEC). This drainage easement overlaps with the utility easement by about three feet, therefore there is approximately 17 feet of recorded easement along the eastern boundary. The applicant has worked with the City of Richland Surveyor to apply for relinquishment of the drainage easement. Approximately three other drainage easements have already been relinquished in the area, including the boot area mentioned above. Therefore, it is reasonable to believe that this drainage easement will also be relinquished at the July 18<sup>th</sup>, 2023 City Council meeting. Leaving only the 10-foot-wide utility easement along the property boundary, updated application materials received by staff in late May of 2023 show that no structures are planned to be within this reduced easement area.