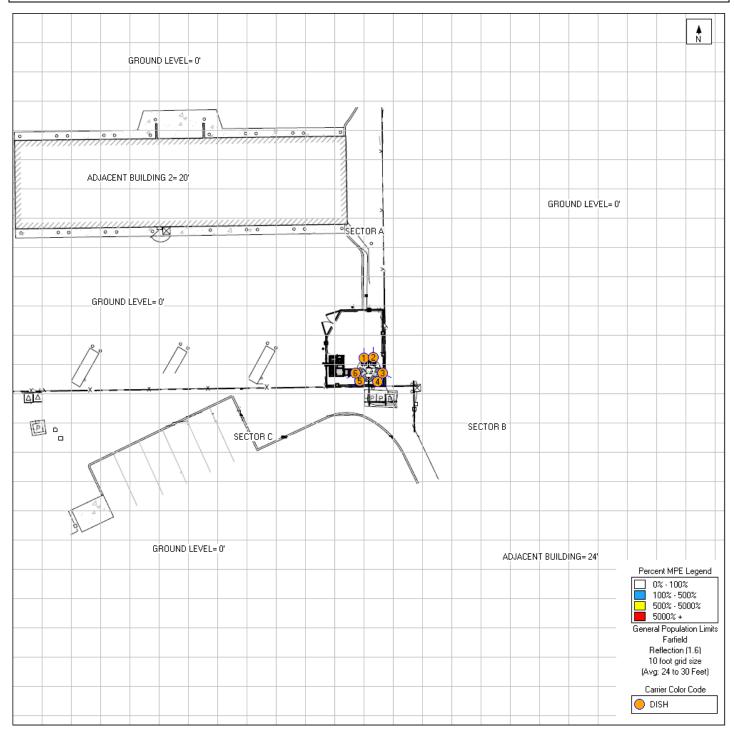

#### UTILITY AVAILABILITY

Within the proximity of the proposed site there are underground power lines, a two inch natural gas, and a 15 inch stormwater drainage main line.

Figure 4 – Utilities Map

#### Stormwater

According to the aerial image available to city from February 2022, and the site plan provided by the applicant, there is a catch basin adjacent to the proposed site, approximately four and a half feet away from the northwest corner of the site. A 15inch stormwater main runs near the eastern boundary line, on the neighboring property.

#### Natural Gas

A two inch natural gas line runs near the eastern boundary, approximately four feet within the neighboring property.

#### Power

There is an existing underground primary conductor underneath the monopole site connecting the property to the power line running along the Van Giesen Right of Way. This power line accesses the property near the southeast corner and runs to nearly the other side of the property.