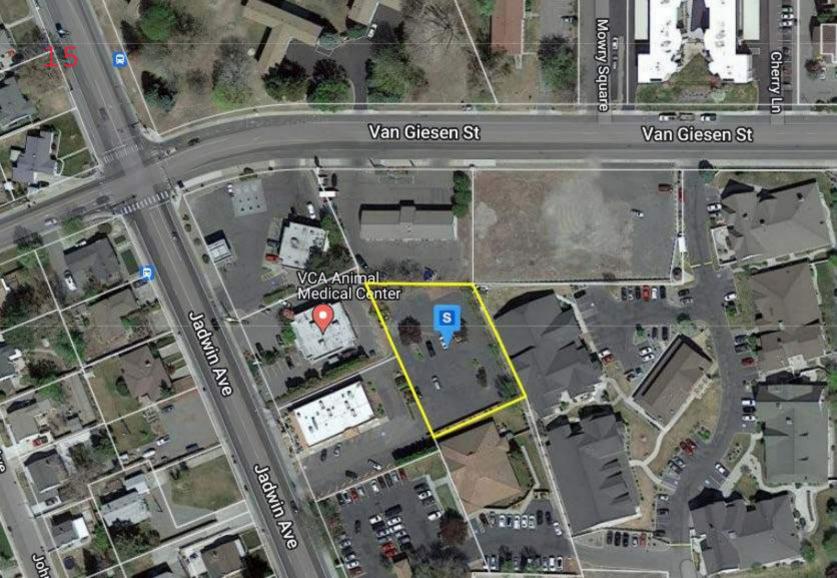

# Vicinity Map Item: 311 Van Giesen St cellular monopole Applicant: Leslie Bradley File #: SUP2023-102 & EA2023-110 Image: Comparison of the term of term of term of the term of term of

Figure 1 - Vicinity Map

#### SITE DESCRIPTION & ADJACENT LAND USES

The site of the proposed, covers a small portion of land of the existing lot, which is currently used for the self-service Van Giesen Car Wash. The entire lot resembles a trapezoid, and is approximately a half-acre in size, the monopole facility would cover approximately 275 square feet of this lot, behind the current structure, along the southeast corner. This site is rectangular in shape, with one corner cut off.

The lot is almost entirely flat and not within any critical areas or shoreline management jurisdiction. The area will be accessed from a primary connection to Van Giesen Street to the north.

The northern boundary, approximately 110 feet form the proposed site, is immediately adjacent Van Giesen Street, with a few apartment complexes across Van Giesen Street. The Columbia Park apartment complex, and the smaller Uptown Apartments. The eastern boundary is immediately adjacent to vacant commercial land. The southern boundary of the site is adjacent to a parking lot and approximately 65 feet away from Building F of the Guardian Angels Senior housing facility to the southeast. The western boundary is approximately 120 feet away from the proposed site, and is occupied by a 7-11 convenience store and the VCA Animal Medical Center.