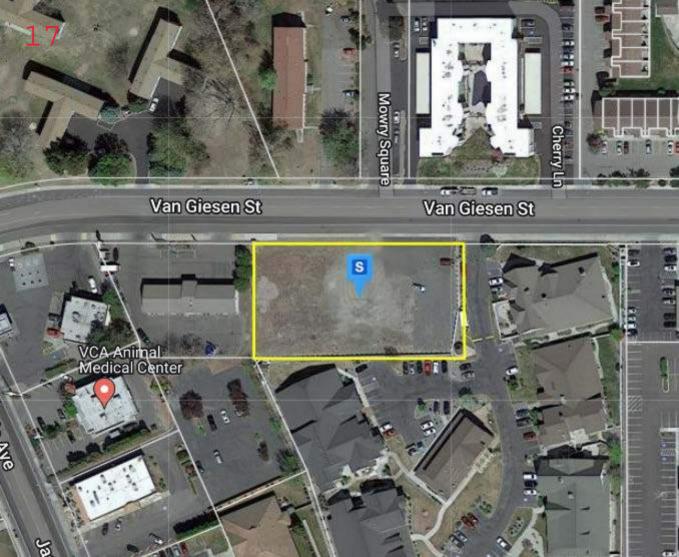

#### SITE DESCRIPTION & ADJACENT LAND USES

The site of the proposed, covers a small portion of land of the existing lot, which is currently used for the self-service Van Giesen Car Wash. The entire lot resembles a trapezoid, and is approximately a half-acre in size, the monopole facility would cover approximately 275 square feet of this lot, behind the current structure, along the southeast corner. This site is rectangular in shape, with one corner cut off.

The lot is almost entirely flat and not within any critical areas or shoreline management jurisdiction. The area will be accessed from a primary connection to Van Giesen Street to the north.

The northern boundary, approximately 110 feet form the proposed site, is immediately adjacent Van Giesen Street, with a few apartment complexes across Van Giesen Street. The Columbia Park apartment complex, and the smaller Uptown Apartments. The eastern boundary is immediately adjacent to vacant commercial land. The southern boundary of the site is adjacent to a parking lot and approximately 65 feet away from Building F of the Guardian Angels Senior housing facility to the southeast. The western boundary is approximately 120 feet away from the proposed site, and is occupied by a 7-11 convenience store and the VCA Animal Medical Center.