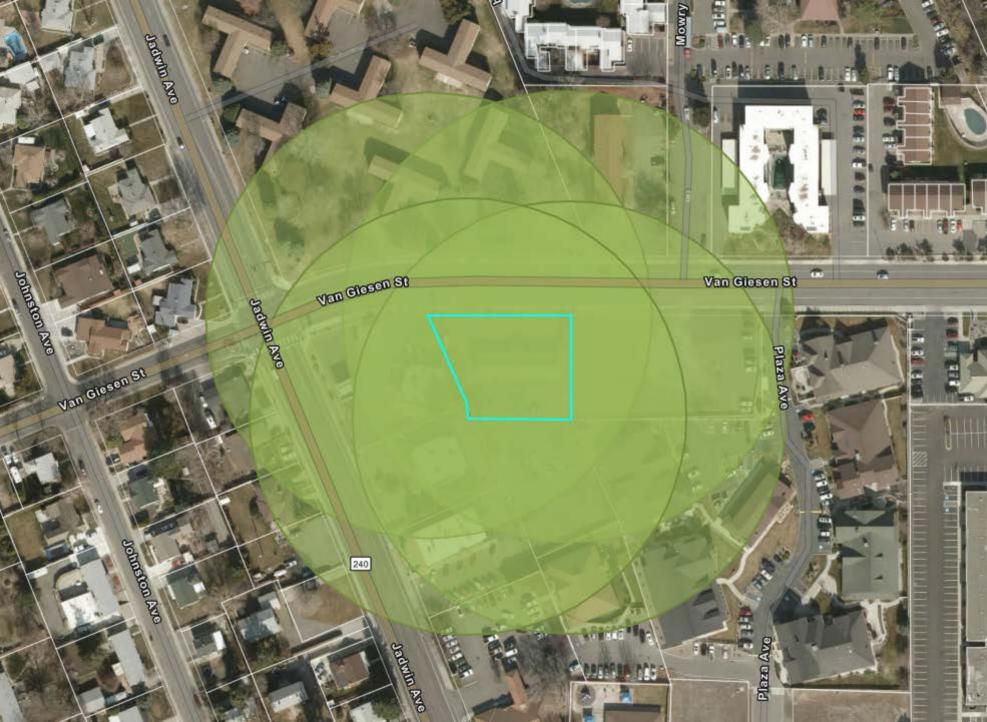

# Vicinity Map Item: 311 Van Giesen St cellular monopole Applicant: Leslie Bradley File #: SUP2023-102 & EA2023-110 Image: Comparison of the term of term of term of the term of term of

Figure 1 - Vicinity Map