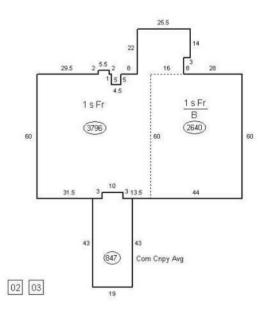

#### PROJECT DATA

Gross Site Area: Height of monopole: Noise produced: 275 Square feet of fenced area 80 feet and 3-foot lightning rod 60-65 dBa at ground level.

#### 1) Describe how the size and dimension of the site provide adequate area for the proposed use.

The proposed lease area will accommodate the new monopole and adequate space for two carriers, one of which is Dish Wireless. Dish lease area needs for required equipment space is typically 35 square feet as their footprint is very small and requires only a single cabinet to support the installation. The remaining lease space provides approximately 250 SF for the additional carriers equipment to be placed in the future. The site is unmanned so no additional utility or facilities will be required.