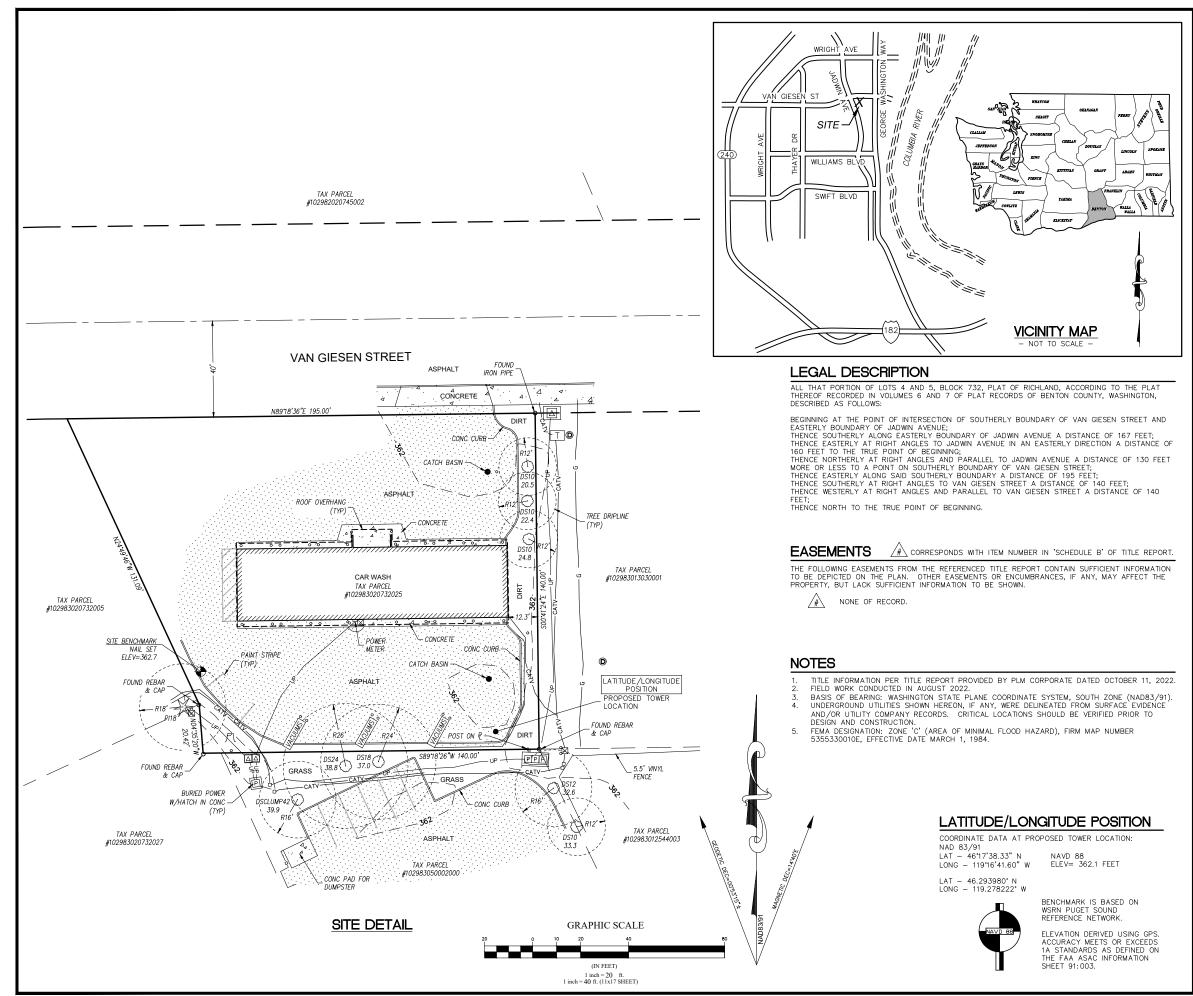

#### SITE DESCRIPTION & ADJACENT LAND USES

The site of the proposed, covers a small portion of land of the existing lot, which is currently used for the self-service Van Giesen Car Wash. The entire lot resembles a trapezoid, and is approximately a half-acre in size, the monopole facility would cover approximately 275 square feet of this lot, behind the current structure, along the southeast corner. This site is rectangular in shape, with one corner cut off.

The lot is almost entirely flat and not within any critical areas or shoreline management jurisdiction. The area will be accessed from a primary connection to Van Giesen Street to the north.

The northern boundary, approximately 110 feet form the proposed site, is immediately adjacent Van Giesen Street, with a few apartment complexes across Van Giesen Street. The Columbia Park apartment complex, and the smaller Uptown Apartments. The eastern boundary is immediately adjacent to vacant commercial land. The southern boundary of the site is adjacent to a parking lot and approximately 65 feet away from Building F of the Guardian Angels Senior housing facility to the southeast. The western boundary is approximately 120 feet away from the proposed site, and is occupied by a 7-11 convenience store and the VCA Animal Medical Center.

#### UTILITY AVAILABILITY

Within the proximity of the proposed site there are underground power lines, a two inch natural gas, and a 15 inch stormwater drainage main line.

Figure 4 – Utilities Map

#### Stormwater

According to the aerial image available to city from February 2022, and the site plan provided by the applicant, there is a catch basin adjacent to the proposed site, approximately four and a half feet away from the northwest corner of the site. A 15inch stormwater main runs near the eastern boundary line, on the neighboring property.

#### Natural Gas

A two inch natural gas line runs near the eastern boundary, approximately four feet within the neighboring property.

#### Power

There is an existing underground primary conductor underneath the monopole site connecting the property to the power line running along the Van Giesen Right of Way. This power line accesses the property near the southeast corner and runs to nearly the other side of the property.

#### **EASEMENTS**

City maps do show easements that run along the entire eastern boundary of the lot, as shown in Figure 4 above. Within the proximity of the proposed site this easement appears to be approximately 17 feet in total width from the eastern boundary. This continues toward the southern boundary until this easement kicks out, and resembles the shape of boot. In this area the easement is approximately 20 feet wide from the eastern boundary and approximately 9 feet from the southern boundary.

This area was a part of the original Plat of Richland, there are number of easements created by this during the early inception of the City. The applicant completed a 50-year title search. A 10-foot wide utility easement is currently in use along the eastern property boundary. Additionally, there is another 10-foot-wide drainage easement that was established by the Atomic Energy Commission (AEC). This drainage easement overlaps with the utility easement by about three feet, therefore there is approximately 17 feet of recorded easement along the eastern boundary. The applicant has worked with the City of Richland Surveyor to apply for relinquishment of the drainage easement. Approximately three other drainage easements have already been relinquished in the area, including the boot area mentioned above. Therefore, it is reasonable to believe that this drainage easement will also be relinquished at the July 18<sup>th</sup>, 2023 City Council meeting. Leaving only the 10-foot-wide utility easement along the property boundary, updated application materials received by staff in late May of 2023 show that no structures are planned to be within this reduced easement area.