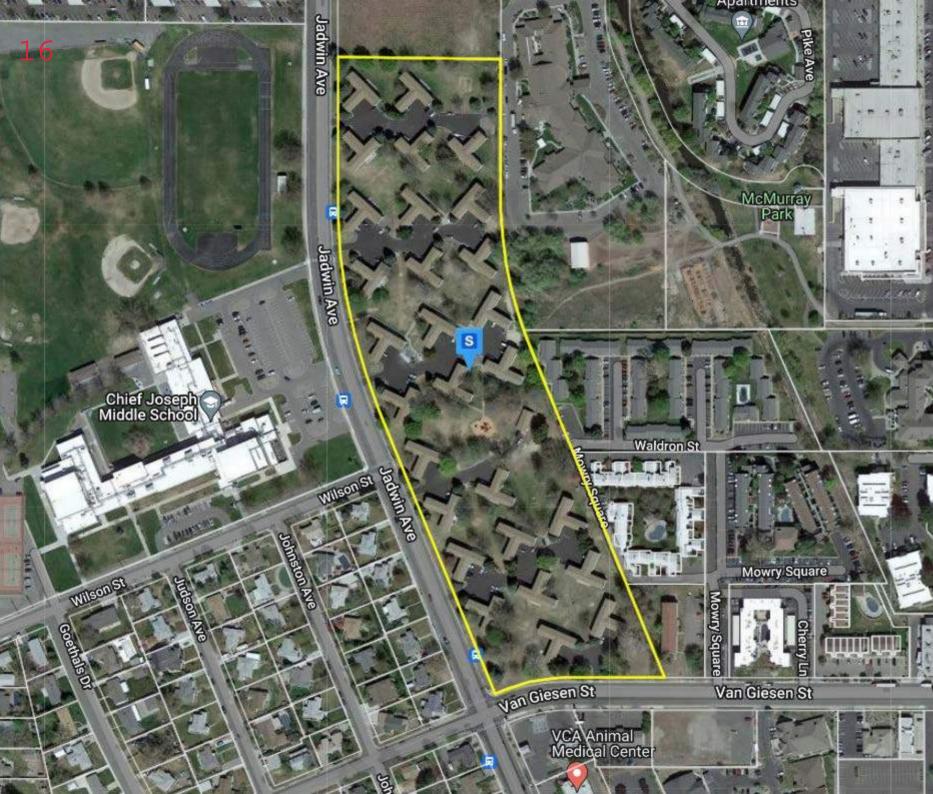

# Vicinity Map Item: 311 Van Giesen St cellular monopole Applicant: Leslie Bradley File #: SUP2023-102 & EA2023-110 Image: Comparison of the term of term of term of the term of term of

Figure 1 - Vicinity Map

#### SITE DESCRIPTION & ADJACENT LAND USES

The site of the proposed, covers a small portion of land of the existing lot, which is currently used for the self-service Van Giesen Car Wash. The entire lot resembles a trapezoid, and is approximately a half-acre in size, the monopole facility would cover approximately 275 square feet of this lot, behind the current structure, along the southeast corner. This site is rectangular in shape, with one corner cut off.

The lot is almost entirely flat and not within any critical areas or shoreline management jurisdiction. The area will be accessed from a primary connection to Van Giesen Street to the north.

The northern boundary, approximately 110 feet form the proposed site, is immediately adjacent Van Giesen Street, with a few apartment complexes across Van Giesen Street. The Columbia Park apartment complex, and the smaller Uptown Apartments. The eastern boundary is immediately adjacent to vacant commercial land. The southern boundary of the site is adjacent to a parking lot and approximately 65 feet away from Building F of the Guardian Angels Senior housing facility to the southeast. The western boundary is approximately 120 feet away from the proposed site, and is occupied by a 7-11 convenience store and the VCA Animal Medical Center.