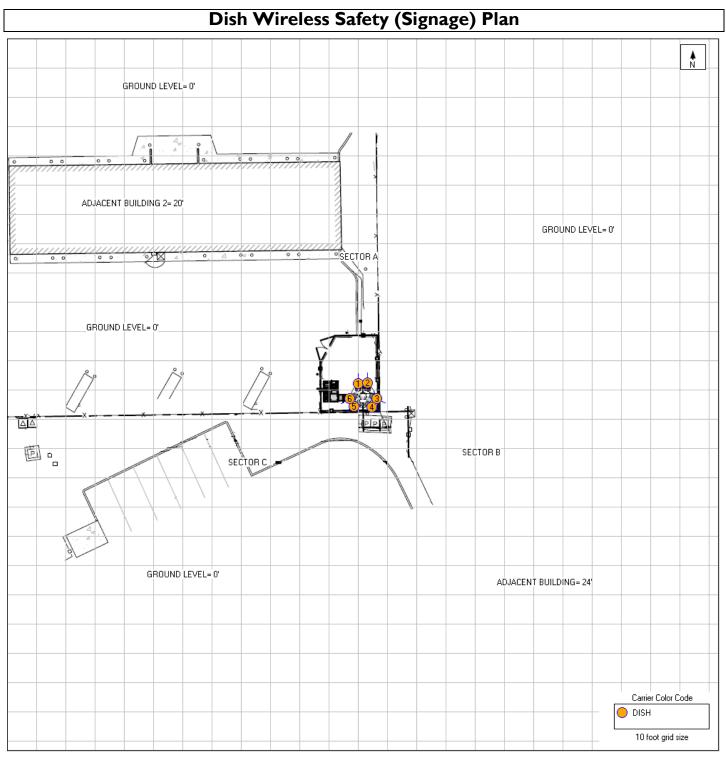

# Vicinity Map Item: 311 Van Giesen St cellular monopole Applicant: Leslie Bradley File #: SUP2023-102 & EA2023-110 Image: Comparison of the term of term of term of the term of term of

Figure 1 - Vicinity Map