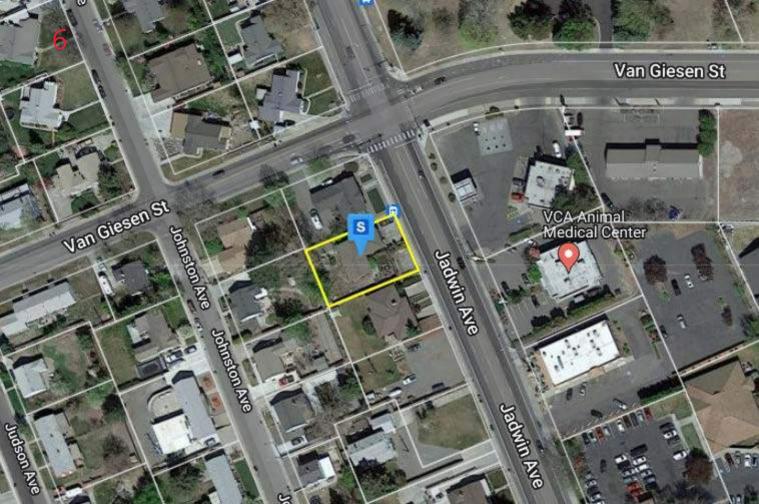

# Vicinity Map Item: 311 Van Giesen St cellular monopole Applicant: Leslie Bradley File #: SUP2023-102 & EA2023-110 Image: Comparison of the term of term of term of the term of term of

Figure 1 - Vicinity Map

#### SITE DESCRIPTION & ADJACENT LAND USES

The site of the proposed, covers a small portion of land of the existing lot, which is currently used for the self-service Van Giesen Car Wash. The entire lot resembles a trapezoid, and is approximately a half-acre in size, the monopole facility would cover approximately 275 square feet of this lot, behind the current structure, along the southeast corner. This site is rectangular in shape, with one corner cut off.

The lot is almost entirely flat and not within any critical areas or shoreline management jurisdiction. The area will be accessed from a primary connection to Van Giesen Street to the north.

The northern boundary, approximately 110 feet form the proposed site, is immediately adjacent Van Giesen Street, with a few apartment complexes across Van Giesen Street. The Columbia Park apartment complex, and the smaller Uptown Apartments. The eastern boundary is immediately adjacent to vacant commercial land. The southern boundary of the site is adjacent to a parking lot and approximately 65 feet away from Building F of the Guardian Angels Senior housing facility to the southeast. The western boundary is approximately 120 feet away from the proposed site, and is occupied by a 7-11 convenience store and the VCA Animal Medical Center.