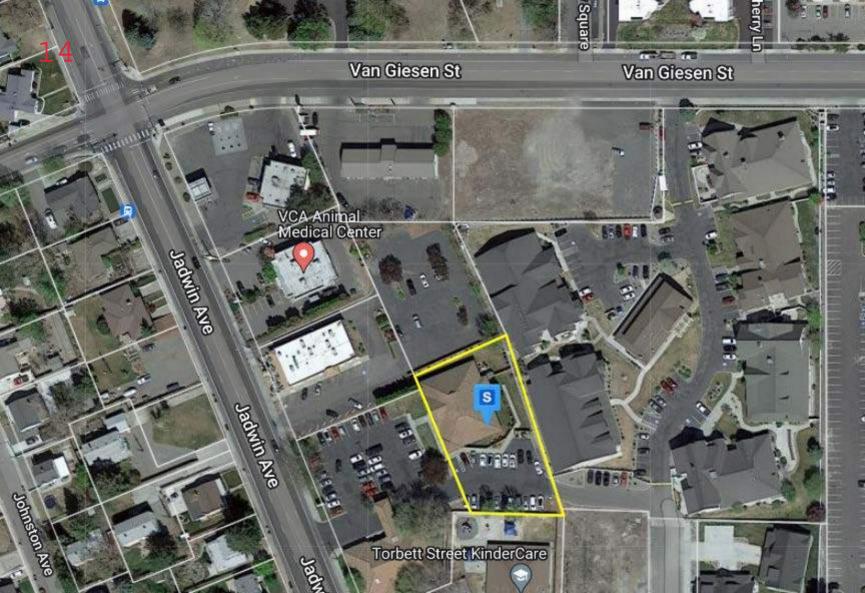

# Vicinity Map Item: 311 Van Giesen St cellular monopole Applicant: Leslie Bradley File #: SUP2023-102 & EA2023-110 Image: Comparison of the term of term of term of the term of term of

Figure 1 - Vicinity Map

#### SITE DESCRIPTION & ADJACENT LAND USES

The site of the proposed, covers a small portion of land of the existing lot, which is currently used for the self-service Van Giesen Car Wash. The entire lot resembles a trapezoid, and is approximately a half-acre in size, the monopole facility would cover approximately 275 square feet of this lot, behind the current structure, along the southeast corner. This site is rectangular in shape, with one corner cut off.

The lot is almost entirely flat and not within any critical areas or shoreline management jurisdiction. The area will be accessed from a primary connection to Van Giesen Street to the north.

The northern boundary, approximately 110 feet form the proposed site, is immediately adjacent Van Giesen Street, with a few apartment complexes across Van Giesen Street. The Columbia Park apartment complex, and the smaller Uptown Apartments. The eastern boundary is immediately adjacent to vacant commercial land. The southern boundary of the site is adjacent to a parking lot and approximately 65 feet away from Building F of the Guardian Angels Senior housing facility to the southeast. The western boundary is approximately 120 feet away from the proposed site, and is occupied by a 7-11 convenience store and the VCA Animal Medical Center.