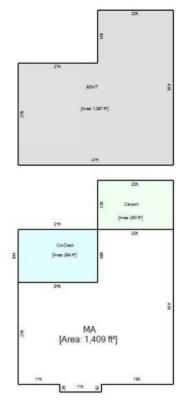

#### **APPLICATION MUST INCLUDE**

- 1. Completed application and filing fee
- 2. SEPA Checklist
- 3. Title Report showing ownership, easements, restrictions and accurate legal description of the property involved
- 4. Site Plan, which shall be drawn at a scale of not less than 30-feet to the inch, nor more than 100-feet to the inch, and shall be clear, precise and shall contain the following information:
  - Boundaries and dimensions of property
  - Location and width of boundary streets
  - Size and location of existing or proposed buildings, structures, or activities on the site
  - Roadways, walkways, off-street parking, loading facilities, and emergency vehicle access
  - Fencing, screening, or buffering with reference to location, type, dimension, and character
  - Open spaces or Natural Areas
  - Easements, rights-of-way, etc.
  - Architect's sketches showing elevations of proposed buildings or structures, complete plans, and any other information needed by the Hearing Examiner as determined by the Administrator