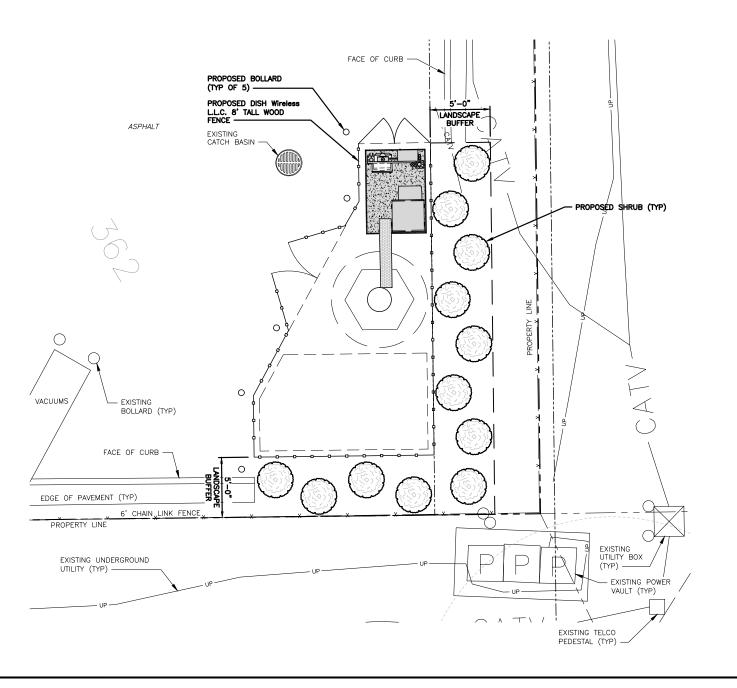

Staff believes that the preexisting character of the surrounding area will be preserved to the greatest extent possible, while also maintaining the function of the equipment. At ground level the cabinet and accessory equipment will be screened with a six foot tall cedar fence and vegetation (Arborvitae) which appears it will grow to the required height, within the required time period as prescribed in code.

LJB: The proposed ground equipment will be enclosed with a 6' cedar fence and a 5' landscape buffer in which twelve (12) - 6' arborvitae will be planted on the southern and eastern property line. Please see the Landscape Plan within the provided Zoning Drawings for greater detail.

# LJB: The proposed landscaping around the compound will be installed at 6' in height and should achieve the 8' height within five (5) years. They will be strategically placed to for the desired barrier as required. Please see the attached Zoning Drawings for more information.