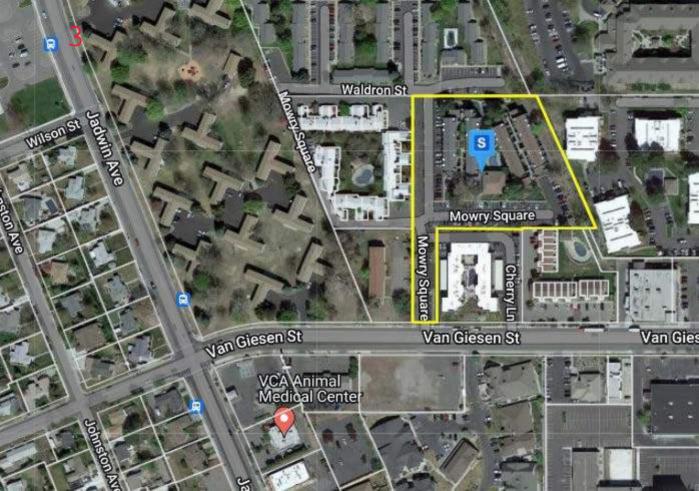

# Vicinity Map Item: 311 Van Giesen St cellular monopole Applicant: Leslie Bradley File #: SUP2023-102 & EA2023-110 Image: Comparison of the term of term of term of the term of term of

Figure 1 - Vicinity Map