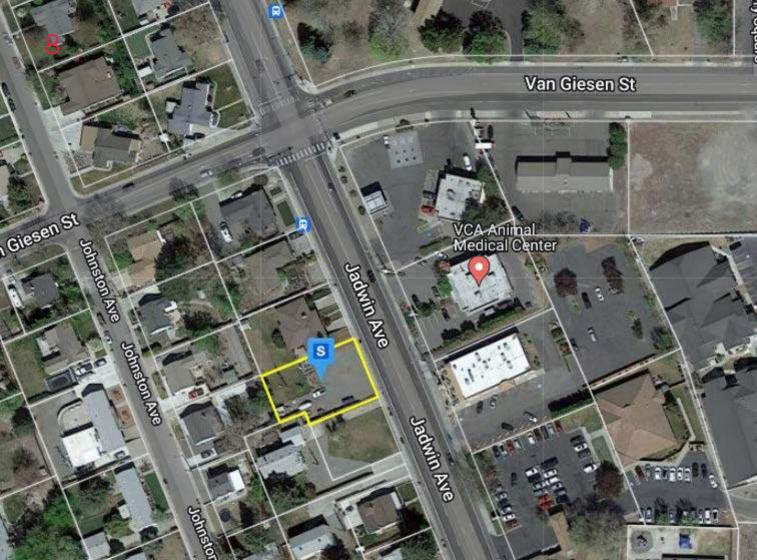

# Vicinity Map Item: 311 Van Giesen St cellular monopole Applicant: Leslie Bradley File #: SUP2023-102 & EA2023-110 Image: Comparison of the term of term of term of the term of term of

Figure 1 - Vicinity Map

#### SITE DESCRIPTION & ADJACENT LAND USES

The site of the proposed, covers a small portion of land of the existing lot, which is currently used for the self-service Van Giesen Car Wash. The entire lot resembles a trapezoid, and is approximately a half-acre in size, the monopole facility would cover approximately 275 square feet of this lot, behind the current structure, along the southeast corner. This site is rectangular in shape, with one corner cut off.

The lot is almost entirely flat and not within any critical areas or shoreline management jurisdiction. The area will be accessed from a primary connection to Van Giesen Street to the north.

The northern boundary, approximately 110 feet form the proposed site, is immediately adjacent Van Giesen Street, with a few apartment complexes across Van Giesen Street. The Columbia Park apartment complex, and the smaller Uptown Apartments. The eastern boundary is immediately adjacent to vacant commercial land. The southern boundary of the site is adjacent to a parking lot and approximately 65 feet away from Building F of the Guardian Angels Senior housing facility to the southeast. The western boundary is approximately 120 feet away from the proposed site, and is occupied by a 7-11 convenience store and the VCA Animal Medical Center.