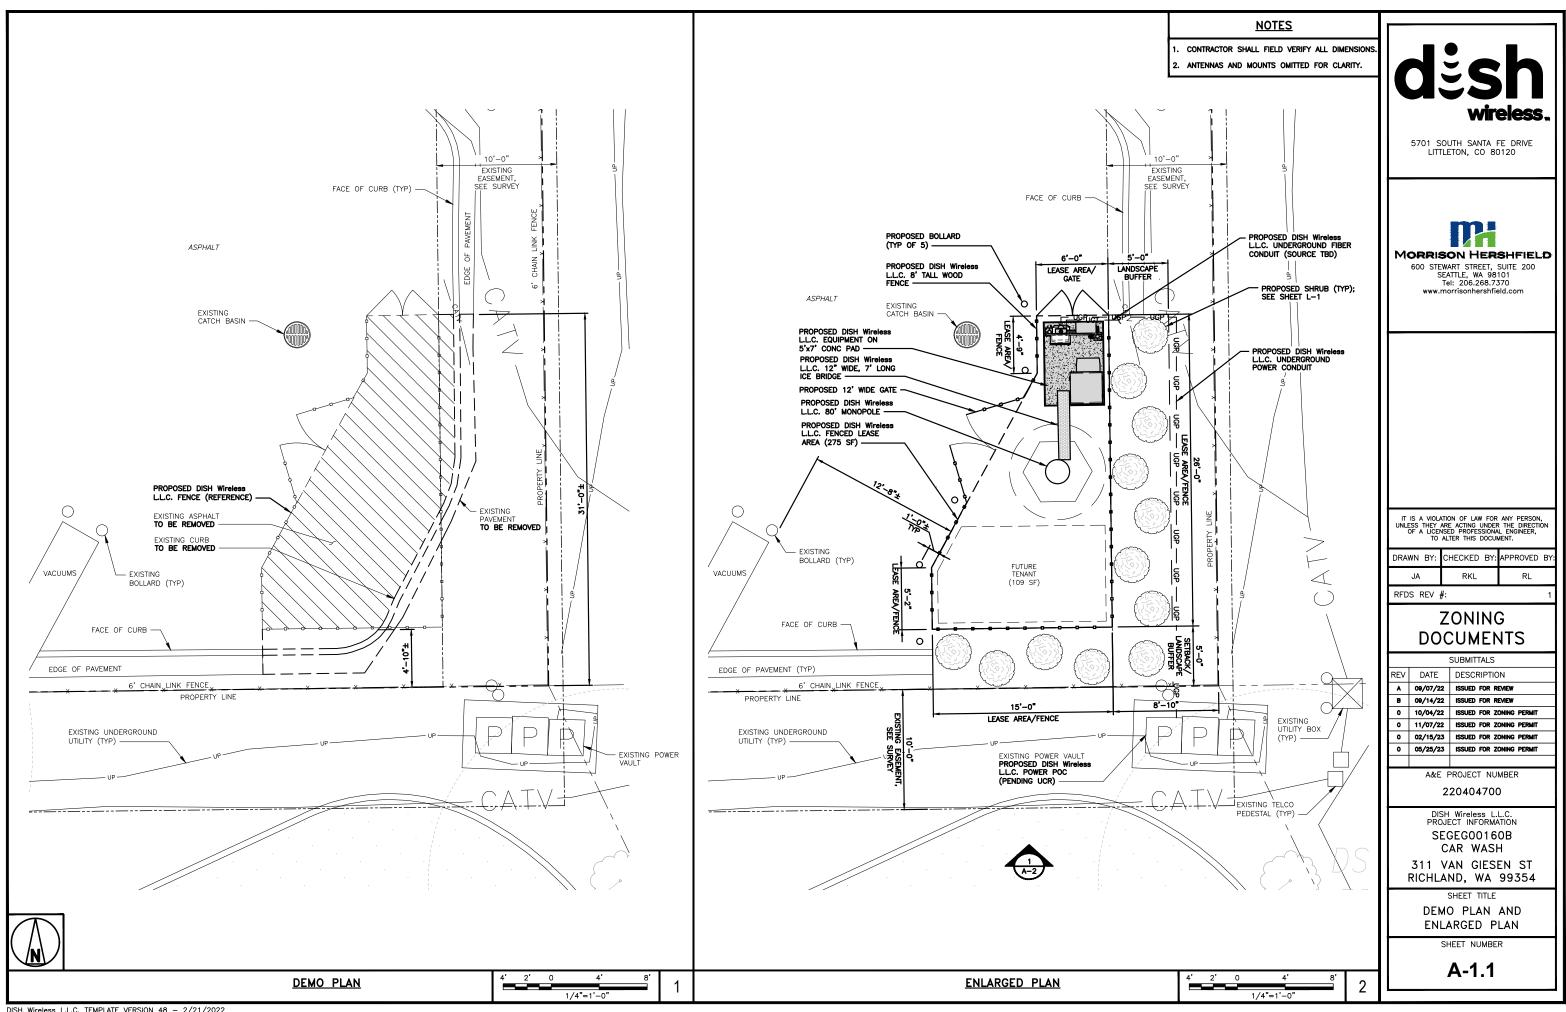

#### **DESCRIPTION OF PROPOSAL**

Leslie Bradley in association with Morrison Hershfield Engineering has filed a special use permit application on behalf of Dish Wireless to establish and operate an 80-foot-tall cellular monopole. The site is located within the Retail Business C-2 zoning area, which will require issuance of a special use permit (Type II). Dish Wireless will lease approximately 275 square feet on the property for related equipment. The equipment will be fenced and surrounded with trees near the property lines.

#### SITE DESCRIPTION & ADJACENT LAND USES

The site of the proposed, covers a small portion of land of the existing lot, which is currently used for the self-service Van Giesen Car Wash. The entire lot resembles a trapezoid, and is approximately a half-acre in size, the monopole facility would cover approximately 275 square feet of this lot, behind the current structure, along the southeast corner. This site is rectangular in shape, with one corner cut off.

#### **EASEMENTS**

City maps do show easements that run along the entire eastern boundary of the lot, as shown in Figure 4 above. Within the proximity of the proposed site this easement appears to be approximately 17 feet in total width from the eastern boundary. This continues toward the southern boundary until this easement kicks out, and resembles the shape of boot. In this area the easement is approximately 20 feet wide from the eastern boundary and approximately 9 feet from the southern boundary.

This area was a part of the original Plat of Richland, there are number of easements created by this during the early inception of the City. The applicant completed a 50-year title search. A 10-foot wide utility easement is currently in use along the eastern property boundary. Additionally, there is another 10-foot-wide drainage easement that was established by the Atomic Energy Commission (AEC). This drainage easement overlaps with the utility easement by about three feet, therefore there is approximately 17 feet of recorded easement along the eastern boundary. The applicant has worked with the City of Richland Surveyor to apply for relinquishment of the drainage easement. Approximately three other drainage easements have already been relinquished in the area, including the boot area mentioned above. Therefore, it is reasonable to believe that this drainage easement will also be relinquished at the July 18<sup>th</sup>, 2023 City Council meeting. Leaving only the 10-foot-wide utility easement along the property boundary, updated application materials received by staff in late May of 2023 show that no structures are planned to be within this reduced easement area.

In Figure 5 below, the city surveyor has identified all of the recorded easements in the area. The surveyor has noted that the cyan and red areas have already ben relinquished. The white are is an easement for underground electric utilities. The blue area is the drainage easement recorded by the AEC. The relinquishment of the blue easement has been scheduled to be discussed at the July 18<sup>th</sup>, 2023 City Council meeting, recommended for approval.

Figure 5 – Easements Map