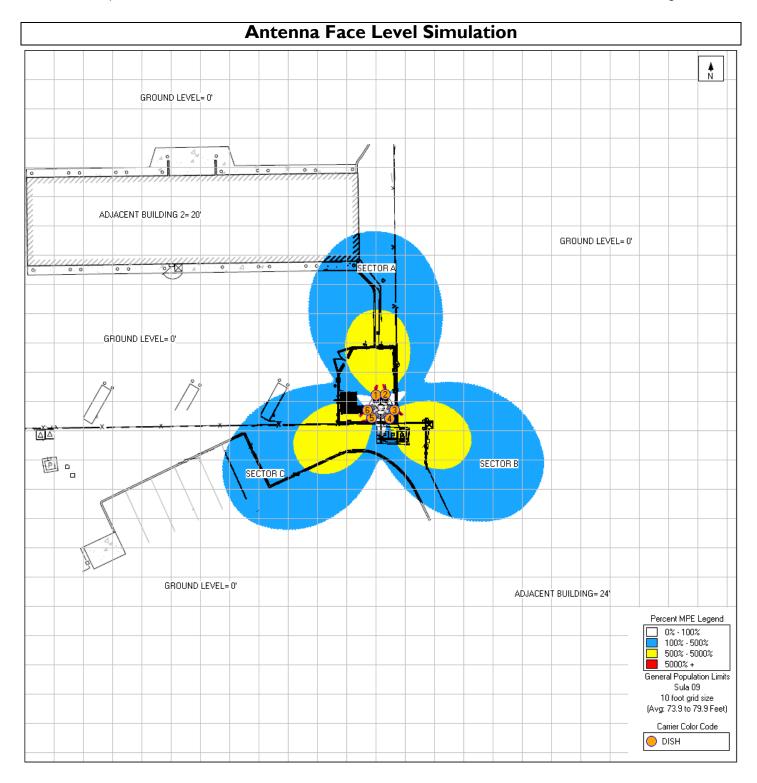

5. Identified impacts on adjacent properties, surrounding uses and public facilities have been adequately mitigated.

The applicant has included an acoustical report. The noise believed to be produced by the related equipment will be 65 dBa, this may exceed the 45 dBa condition within RMC 23.62.070(B) even with a cedar wood fence and vegetation mitigations installed near the property boundaries. The study also noted that the car wash operation already produces about 57 dBa at the nearest property boundaries, when the car wash vacuums are not in use. Staff and agency conditions have been included with this report to mitigate foreseen impacts. Per Special Use Permit conditions in RMC 23.46.040(D), the Hearing Examiner has additional latitude to consider mitigation based on feedback from neighbors.

The acoustic study submitted by Lance Cooke, PE with Morrison Hershfield, states that the noise produced by the proposed equipment at ground level will be approximately 65 dBa, exceeding the limit described in code of 45 dBa for a monopole within the C-2 zone. The study also stated that the average noise levels on the property were measured at approximately 57 dBa, this was mostly attributed to nearby traffic. The report states that the car wash vacuums were not in use during the study. The report concludes that the noise produced by the equipment, in conjunction with the six foot tall cedar fence and 5 foot tall vegetation (at time of planting) will be sufficient to reduce the noise below the average 57 dBa level already present. It is unclear to staff if the noise levels will comply with the 45 dBa limit described in city code.

B. Noise. No equipment shall be operated so as to produce noise in levels above 45 dBa as measured from the nearest property line on which the attached wireless communications facility is located.

LJB: We have provided a Noise Report that evaluated the existing noise on the property along with the proposed noise levels of the equipment. Note, the baseline noise levels at the property line where the WCF is proposed is at 57 dBa and was taken when none of the three (3) commercial grade vacuum cleaners at the car wash were being used. With the WCF equipment installed, the proposed noise levels are anticipated to be at 65 dBa. Through the use of the 6' cedar fence and the 5' landscape barrier, it is determined that the noise levels at 5' from the property lines should not exceed the existing noise levels established as the baseline of 57 dBa.