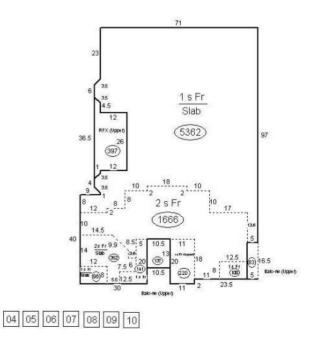

#### PROJECT DATA

Gross Site Area: Height of monopole: Noise produced: 275 Square feet of fenced area 80 feet and 3-foot lightning rod 60-65 dBa at ground level.

#### 1) Describe how the size and dimension of the site provide adequate area for the proposed use.

The proposed lease area will accommodate the new monopole and adequate space for two carriers, one of which is Dish Wireless. Dish lease area needs for required equipment space is typically 35 square feet as their footprint is very small and requires only a single cabinet to support the installation. The remaining lease space provides approximately 250 SF for the additional carriers equipment to be placed in the future. The site is unmanned so no additional utility or facilities will be required.

March 10, 2023

City of Richland Planning Department 625 Swift Blvd, MS-35 Richland, WA 99352

RE: 311 Van Giesen Street Special Use Application – Project Narrative

To Whom It May Concern:

Dish Wireless, LLC is proposing the installation of a new Wireless Communications Facility located at 313 Van Giesen Street, Richland, WA with APN: 102983020732025. The proposed facility will consist of the following: One (1) 80' steel monopole to support the installation of six wireless antennas (two (2) antennas for each of three sectors), twelve (12) radios (four (4) radios for each of three sectors), and an equipment compound for the support cabinet and auxiliary equipment. The proposed monopole compound will be surrounded by a 6' wood fence and an approximate lease area of approximately 330 SF. The tower/lease area is designed to support one additional future carrier.