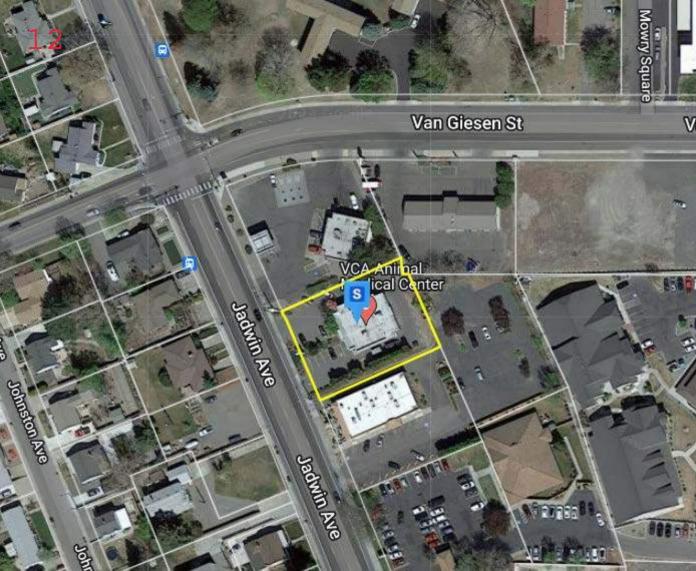

# Vicinity Map Item: 311 Van Giesen St cellular monopole Applicant: Leslie Bradley File #: SUP2023-102 & EA2023-110 Image: Comparison of the term of term of term of the term of term of

Figure 1 - Vicinity Map

#### SITE DESCRIPTION & ADJACENT LAND USES

The site of the proposed, covers a small portion of land of the existing lot, which is currently used for the self-service Van Giesen Car Wash. The entire lot resembles a trapezoid, and is approximately a half-acre in size, the monopole facility would cover approximately 275 square feet of this lot, behind the current structure, along the southeast corner. This site is rectangular in shape, with one corner cut off.

The lot is almost entirely flat and not within any critical areas or shoreline management jurisdiction. The area will be accessed from a primary connection to Van Giesen Street to the north.

The northern boundary, approximately 110 feet form the proposed site, is immediately adjacent Van Giesen Street, with a few apartment complexes across Van Giesen Street. The Columbia Park apartment complex, and the smaller Uptown Apartments. The eastern boundary is immediately adjacent to vacant commercial land. The southern boundary of the site is adjacent to a parking lot and approximately 65 feet away from Building F of the Guardian Angels Senior housing facility to the southeast. The western boundary is approximately 120 feet away from the proposed site, and is occupied by a 7-11 convenience store and the VCA Animal Medical Center.