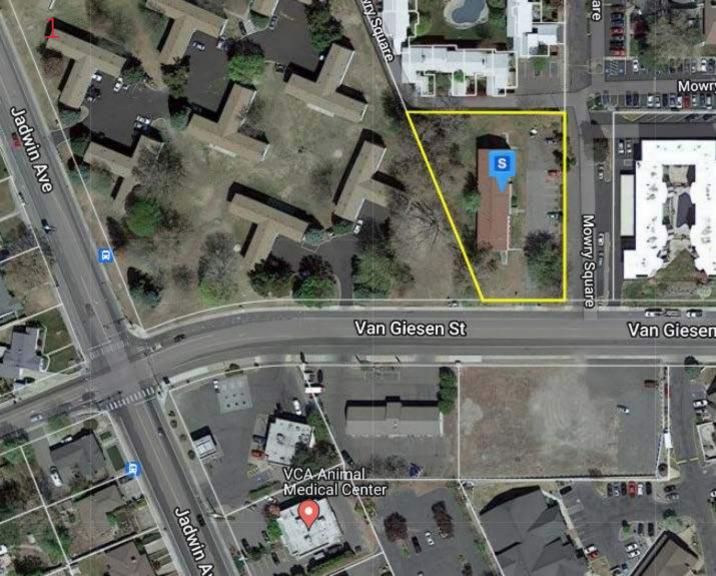

# Vicinity Map Item: 311 Van Giesen St cellular monopole Applicant: Leslie Bradley File #: SUP2023-102 & EA2023-110 Image: Comparison of the term of term of term of the term of term of

Figure 1 - Vicinity Map

#### SITE DESCRIPTION & ADJACENT LAND USES

The site of the proposed, covers a small portion of land of the existing lot, which is currently used for the self-service Van Giesen Car Wash. The entire lot resembles a trapezoid, and is approximately a half-acre in size, the monopole facility would cover approximately 275 square feet of this lot, behind the current structure, along the southeast corner. This site is rectangular in shape, with one corner cut off.

The lot is almost entirely flat and not within any critical areas or shoreline management jurisdiction. The area will be accessed from a primary connection to Van Giesen Street to the north.

The northern boundary, approximately 110 feet form the proposed site, is immediately adjacent Van Giesen Street, with a few apartment complexes across Van Giesen Street. The Columbia Park apartment complex, and the smaller Uptown Apartments. The eastern boundary is immediately adjacent to vacant commercial land. The southern boundary of the site is adjacent to a parking lot and approximately 65 feet away from Building F of the Guardian Angels Senior housing facility to the southeast. The western boundary is approximately 120 feet away from the proposed site, and is occupied by a 7-11 convenience store and the VCA Animal Medical Center.