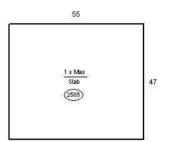

#### 1) Describe how the size and dimension of the site provide adequate area for the proposed use.

The proposed lease area will accommodate the new monopole and adequate space for two carriers, one of which is Dish Wireless. Dish lease area needs for required equipment space is typically 35 square feet as their footprint is very small and requires only a single cabinet to support the installation. The remaining lease space provides approximately 250 SF for the additional carriers equipment to be placed in the future. The site is unmanned so no additional utility or facilities will be required.

#### 3) Describe the infrastructure and how it will support the Special Use including but not limited to roads, fire protection, water, wastewater disposal, and storm water control.

The proposed Special Use will not produce any wastewater disposal needs, and will not utilize any water services as the site is unmanned. The existing roads to the site are adequate and and will not require upgrades for access to the proposed Special Use. There are not anticipated increased storm water runoff issues. The lease area will have a gravel base other than the foundation for the tower and the 5'x7' concrete pad for the Dish Equipment, so any storm water within the lease area will be absorbed into the ground within the lease space. There are no anticipated additional fire protection needs for the proposed Special Use other than what is already in place for the surrounding area.