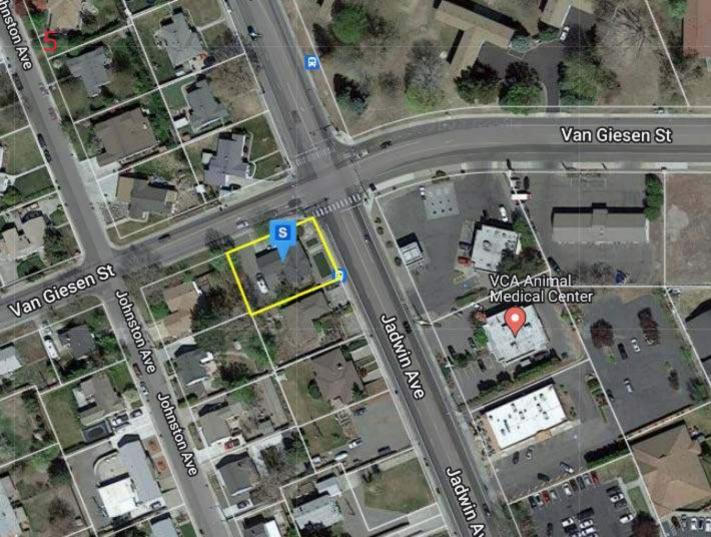

# Vicinity Map Item: 311 Van Giesen St cellular monopole Applicant: Leslie Bradley File #: SUP2023-102 & EA2023-110 Image: Comparison of the term of term of term of the term of term of

Figure 1 - Vicinity Map

#### SITE DESCRIPTION & ADJACENT LAND USES

The site of the proposed, covers a small portion of land of the existing lot, which is currently used for the self-service Van Giesen Car Wash. The entire lot resembles a trapezoid, and is approximately a half-acre in size, the monopole facility would cover approximately 275 square feet of this lot, behind the current structure, along the southeast corner. This site is rectangular in shape, with one corner cut off.

The lot is almost entirely flat and not within any critical areas or shoreline management jurisdiction. The area will be accessed from a primary connection to Van Giesen Street to the north.

The northern boundary, approximately 110 feet form the proposed site, is immediately adjacent Van Giesen Street, with a few apartment complexes across Van Giesen Street. The Columbia Park apartment complex, and the smaller Uptown Apartments. The eastern boundary is immediately adjacent to vacant commercial land. The southern boundary of the site is adjacent to a parking lot and approximately 65 feet away from Building F of the Guardian Angels Senior housing facility to the southeast. The western boundary is approximately 120 feet away from the proposed site, and is occupied by a 7-11 convenience store and the VCA Animal Medical Center.