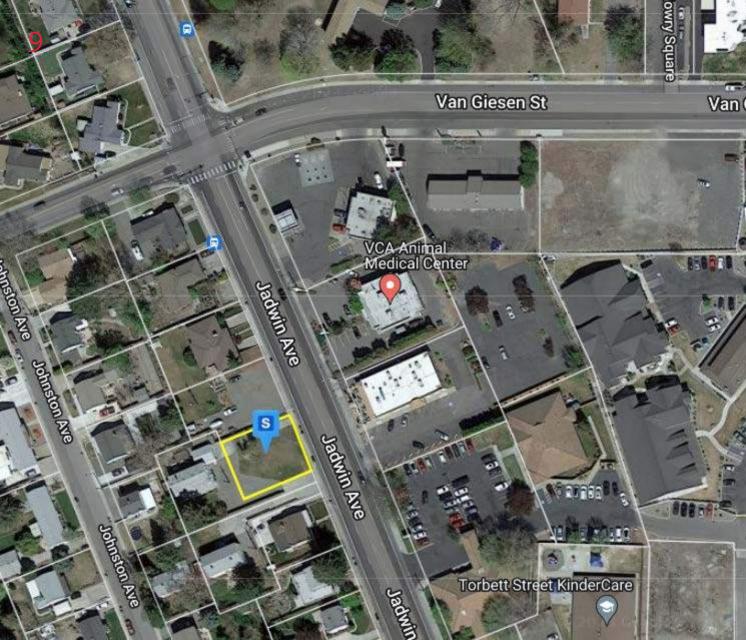

#### SITE DESCRIPTION & ADJACENT LAND USES

The site of the proposed, covers a small portion of land of the existing lot, which is currently used for the self-service Van Giesen Car Wash. The entire lot resembles a trapezoid, and is approximately a half-acre in size, the monopole facility would cover approximately 275 square feet of this lot, behind the current structure, along the southeast corner. This site is rectangular in shape, with one corner cut off.

The lot is almost entirely flat and not within any critical areas or shoreline management jurisdiction. The area will be accessed from a primary connection to Van Giesen Street to the north.

The northern boundary, approximately 110 feet form the proposed site, is immediately adjacent Van Giesen Street, with a few apartment complexes across Van Giesen Street. The Columbia Park apartment complex, and the smaller Uptown Apartments. The eastern boundary is immediately adjacent to vacant commercial land. The southern boundary of the site is adjacent to a parking lot and approximately 65 feet away from Building F of the Guardian Angels Senior housing facility to the southeast. The western boundary is approximately 120 feet away from the proposed site, and is occupied by a 7-11 convenience store and the VCA Animal Medical Center.