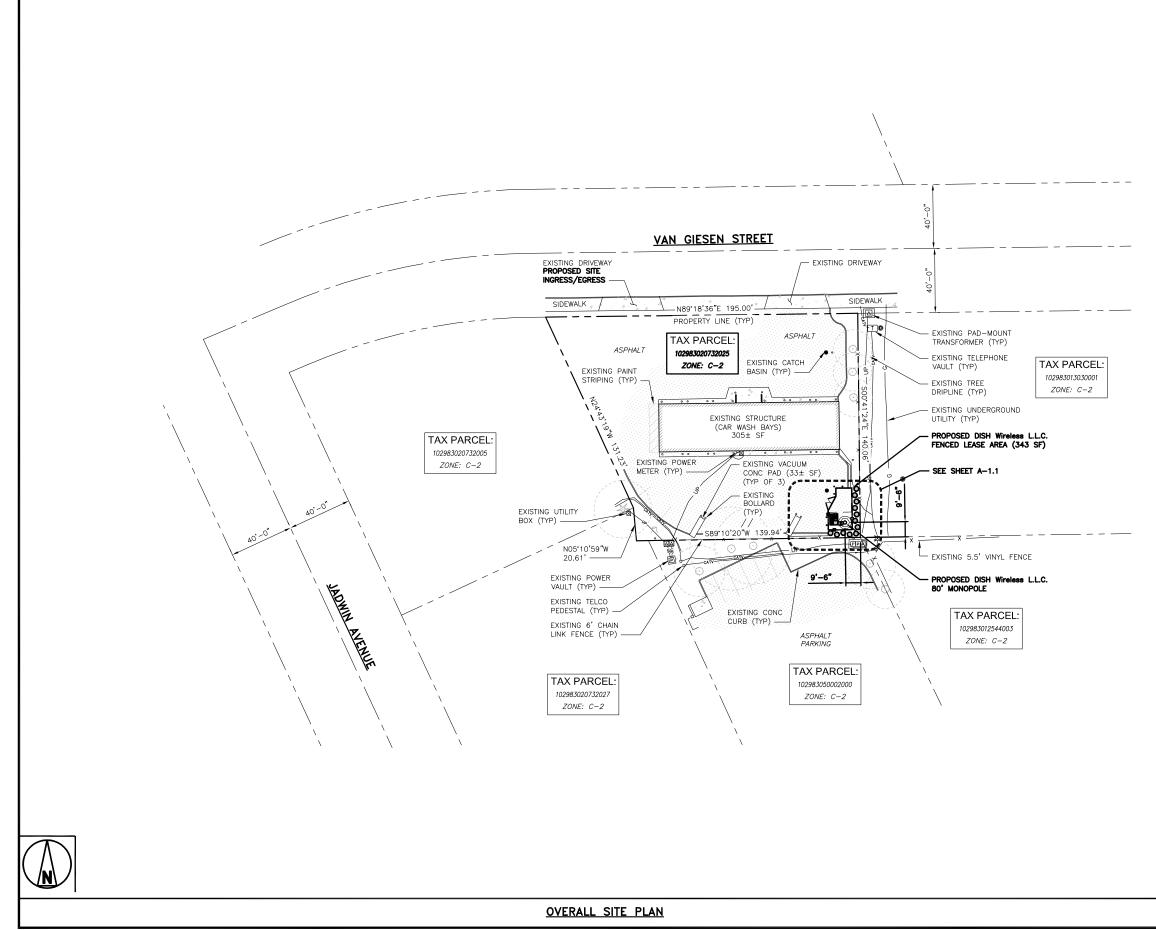

#### **DESCRIPTION OF PROPOSAL**

Leslie Bradley in association with Morrison Hershfield Engineering has filed a special use permit application on behalf of Dish Wireless to establish and operate an 80-foot-tall cellular monopole. The site is located within the Retail Business C-2 zoning area, which will require issuance of a special use permit (Type II). Dish Wireless will lease approximately 275 square feet on the property for related equipment. The equipment will be fenced and surrounded with trees near the property lines.

#### SITE DESCRIPTION & ADJACENT LAND USES

The site of the proposed, covers a small portion of land of the existing lot, which is currently used for the self-service Van Giesen Car Wash. The entire lot resembles a trapezoid, and is approximately a half-acre in size, the monopole facility would cover approximately 275 square feet of this lot, behind the current structure, along the southeast corner. This site is rectangular in shape, with one corner cut off.

#### TRANSPORTATION & ACCESS

Primary access into the site will come from Van Giesen Street, classified by the City as a "Minor Arterial". The property has two driveways, which access Van Giesen, and allow for easier access for all car washing bays.

The monopole site would likely be accessed from the western driveway, as the only access to the rear of the property (the proposed site) is the pavment that wraps around the property near the western border. Although each car wash bay is a drive thru in nature, it is assumed that service vehicles would not use these routes for maintenance, unless they also needed the services provided. This access route along the western boundary is approximately 22 feet wide from the edge of the building and the edge of pavement at its most narrow point.

#### Parking

From aerial imagery available to the city from February 2022, it appears there are three marked parking spaces on the property. Two near the entrance, between the driveways and one in the rear, near the southwest corner of the property. In addition to three vehicle vacuum stations, which all provide space for two vehicles, in total six "temporary" spots. According to current Richland Municipal Code 23.54.020 *Standards and requirements* for off street parking, car washes are subject to the following "2 spaces at the ingress and 2 spaces at the egress of each lane or washing bay." There are six washing bays which would require 12 parking spaces. The Van Giesen Car Wash was permitted in 1991.