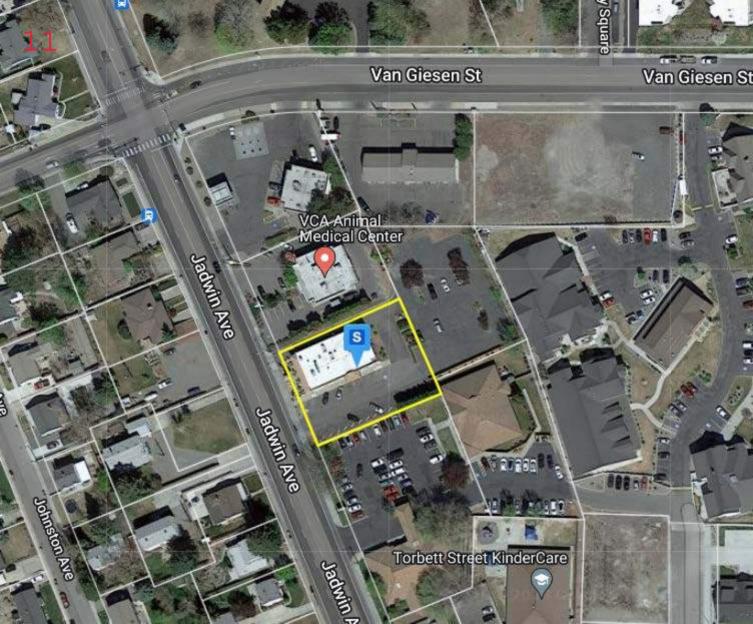

# Vicinity Map Item: 311 Van Giesen St cellular monopole Applicant: Leslie Bradley File #: SUP2023-102 & EA2023-110 Image: Comparison of the term of term of term of the term of term of

Figure 1 - Vicinity Map

#### SITE DESCRIPTION & ADJACENT LAND USES

The site of the proposed, covers a small portion of land of the existing lot, which is currently used for the self-service Van Giesen Car Wash. The entire lot resembles a trapezoid, and is approximately a half-acre in size, the monopole facility would cover approximately 275 square feet of this lot, behind the current structure, along the southeast corner. This site is rectangular in shape, with one corner cut off.

The lot is almost entirely flat and not within any critical areas or shoreline management jurisdiction. The area will be accessed from a primary connection to Van Giesen Street to the north.

The northern boundary, approximately 110 feet form the proposed site, is immediately adjacent Van Giesen Street, with a few apartment complexes across Van Giesen Street. The Columbia Park apartment complex, and the smaller Uptown Apartments. The eastern boundary is immediately adjacent to vacant commercial land. The southern boundary of the site is adjacent to a parking lot and approximately 65 feet away from Building F of the Guardian Angels Senior housing facility to the southeast. The western boundary is approximately 120 feet away from the proposed site, and is occupied by a 7-11 convenience store and the VCA Animal Medical Center.