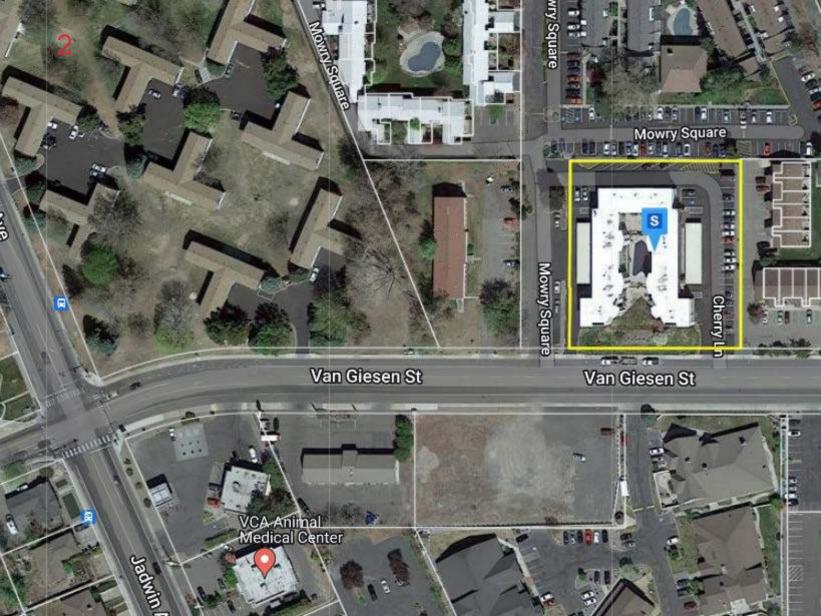

# Vicinity Map Item: 311 Van Giesen St cellular monopole Applicant: Leslie Bradley File #: SUP2023-102 & EA2023-110 Image: Comparison of the term of term of term of the term of term of

Figure 1 - Vicinity Map

#### SITE DESCRIPTION & ADJACENT LAND USES

The site of the proposed, covers a small portion of land of the existing lot, which is currently used for the self-service Van Giesen Car Wash. The entire lot resembles a trapezoid, and is approximately a half-acre in size, the monopole facility would cover approximately 275 square feet of this lot, behind the current structure, along the southeast corner. This site is rectangular in shape, with one corner cut off.

The lot is almost entirely flat and not within any critical areas or shoreline management jurisdiction. The area will be accessed from a primary connection to Van Giesen Street to the north.

The northern boundary, approximately 110 feet form the proposed site, is immediately adjacent Van Giesen Street, with a few apartment complexes across Van Giesen Street. The Columbia Park apartment complex, and the smaller Uptown Apartments. The eastern boundary is immediately adjacent to vacant commercial land. The southern boundary of the site is adjacent to a parking lot and approximately 65 feet away from Building F of the Guardian Angels Senior housing facility to the southeast. The western boundary is approximately 120 feet away from the proposed site, and is occupied by a 7-11 convenience store and the VCA Animal Medical Center.