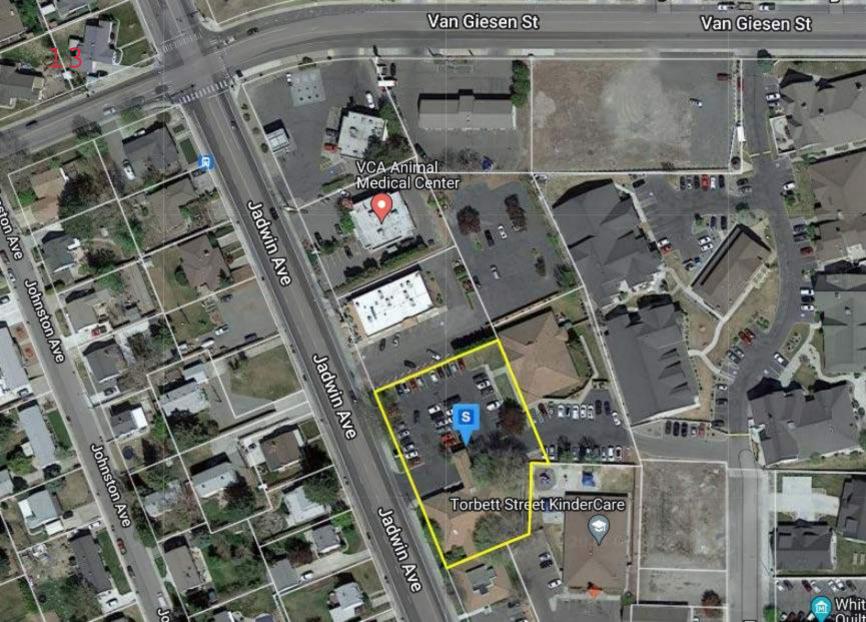

# Vicinity Map Item: 311 Van Giesen St cellular monopole Applicant: Leslie Bradley File #: SUP2023-102 & EA2023-110 Image: Comparison of the term of term of term of the term of term of

Figure 1 - Vicinity Map

#### SITE DESCRIPTION & ADJACENT LAND USES

The site of the proposed, covers a small portion of land of the existing lot, which is currently used for the self-service Van Giesen Car Wash. The entire lot resembles a trapezoid, and is approximately a half-acre in size, the monopole facility would cover approximately 275 square feet of this lot, behind the current structure, along the southeast corner. This site is rectangular in shape, with one corner cut off.

The lot is almost entirely flat and not within any critical areas or shoreline management jurisdiction. The area will be accessed from a primary connection to Van Giesen Street to the north.

The northern boundary, approximately 110 feet form the proposed site, is immediately adjacent Van Giesen Street, with a few apartment complexes across Van Giesen Street. The Columbia Park apartment complex, and the smaller Uptown Apartments. The eastern boundary is immediately adjacent to vacant commercial land. The southern boundary of the site is adjacent to a parking lot and approximately 65 feet away from Building F of the Guardian Angels Senior housing facility to the southeast. The western boundary is approximately 120 feet away from the proposed site, and is occupied by a 7-11 convenience store and the VCA Animal Medical Center.