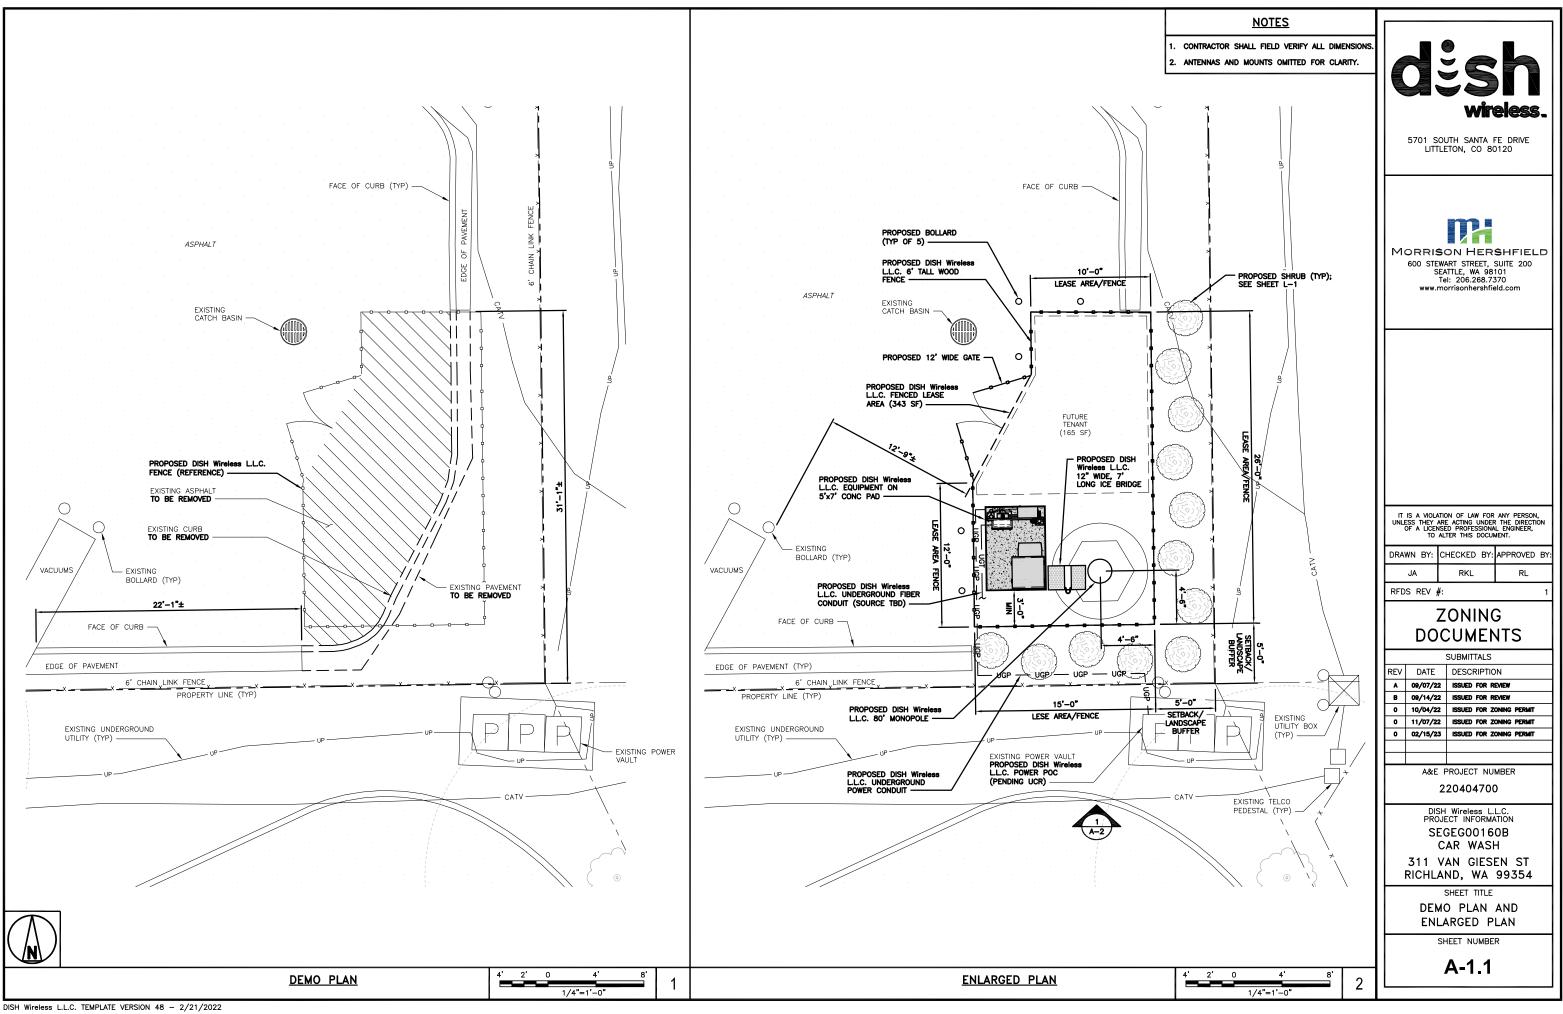

#### **DESCRIPTION OF PROPOSAL**

Leslie Bradley in association with Morrison Hershfield Engineering has filed a special use permit application on behalf of Dish Wireless to establish and operate an 80-foot-tall cellular monopole. The site is located within the Retail Business C-2 zoning area, which will require issuance of a special use permit (Type II). Dish Wireless will lease approximately 275 square feet on the property for related equipment. The equipment will be fenced and surrounded with trees near the property lines.

March 10, 2023

City of Richland Planning Department 625 Swift Blvd, MS-35 Richland, WA 99352

RE: 311 Van Giesen Street Special Use Application – Project Narrative

To Whom It May Concern:

Dish Wireless, LLC is proposing the installation of a new Wireless Communications Facility located at 313 Van Giesen Street, Richland, WA with APN: 102983020732025. The proposed facility will consist of the following: One (1) 80' steel monopole to support the installation of six wireless antennas (two (2) antennas for each of three sectors), twelve (12) radios (four (4) radios for each of three sectors), and an equipment compound for the support cabinet and auxiliary equipment. The proposed monopole compound will be surrounded by a 6' wood fence and an approximate lease area of approximately 330 SF. The tower/lease area is designed to support one additional future carrier.

LJB: The proposed ground equipment will be enclosed with a 6' cedar fence and a 5' landscape buffer in which twelve (12) - 6' arborvitae will be planted on the southern and eastern property line. Please see the Landscape Plan within the provided Zoning Drawings for greater detail.

# LJB: The proposed landscaping around the compound will be installed at 6' in height and should achieve the 8' height within five (5) years. They will be strategically placed to for the desired barrier as required. Please see the attached Zoning Drawings for more information.