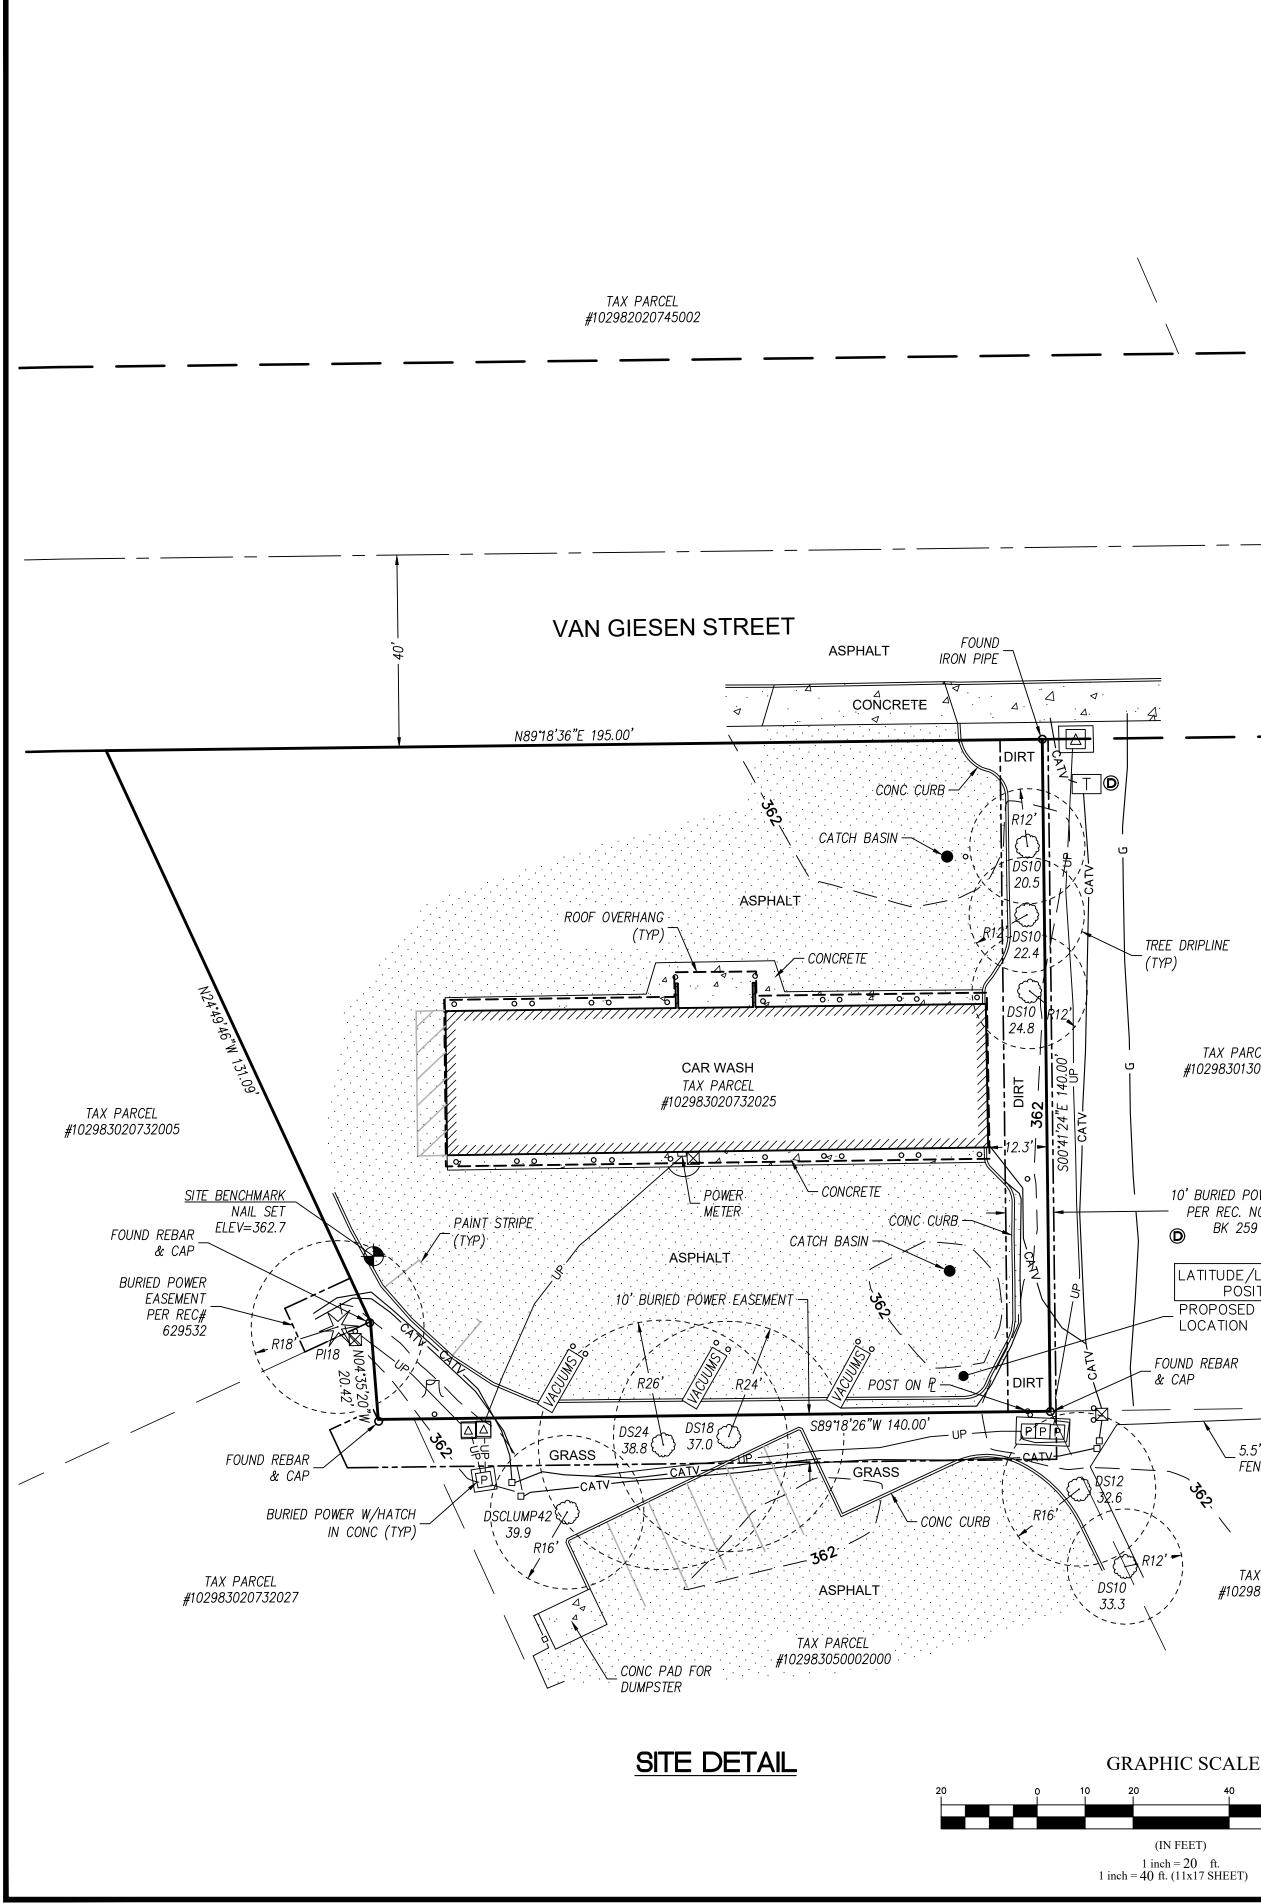

#### SITE DESCRIPTION & ADJACENT LAND USES

The site of the proposed, covers a small portion of land of the existing lot, which is currently used for the self-service Van Giesen Car Wash. The entire lot resembles a trapezoid, and is approximately a half-acre in size, the monopole facility would cover approximately 275 square feet of this lot, behind the current structure, along the southeast corner. This site is rectangular in shape, with one corner cut off.

The lot is almost entirely flat and not within any critical areas or shoreline management jurisdiction. The area will be accessed from a primary connection to Van Giesen Street to the north.

The northern boundary, approximately 110 feet form the proposed site, is immediately adjacent Van Giesen Street, with a few apartment complexes across Van Giesen Street. The Columbia Park apartment complex, and the smaller Uptown Apartments. The eastern boundary is immediately adjacent to vacant commercial land. The southern boundary of the site is adjacent to a parking lot and approximately 65 feet away from Building F of the Guardian Angels Senior housing facility to the southeast. The western boundary is approximately 120 feet away from the proposed site, and is occupied by a 7-11 convenience store and the VCA Animal Medical Center.

#### UTILITY AVAILABILITY

Within the proximity of the proposed site there are underground power lines, a two inch natural gas, and a 15 inch stormwater drainage main line.

Figure 4 – Utilities Map

#### Stormwater

According to the aerial image available to city from February 2022, and the site plan provided by the applicant, there is a catch basin adjacent to the proposed site, approximately four and a half feet away from the northwest corner of the site. A 15inch stormwater main runs near the eastern boundary line, on the neighboring property.

#### Natural Gas

A two inch natural gas line runs near the eastern boundary, approximately four feet within the neighboring property.

#### Power

There is an existing underground primary conductor underneath the monopole site connecting the property to the power line running along the Van Giesen Right of Way. This power line accesses the property near the southeast corner and runs to nearly the other side of the property.

#### **EASEMENTS**

City maps do show easements that run along the entire eastern boundary of the lot, as shown in Figure 4 above. Within the proximity of the proposed site this easement appears to be approximately 17 feet in total width from the eastern boundary. This continues toward the southern boundary until this easement kicks out, and resembles the shape of boot. In this area the easement is approximately 20 feet wide from the eastern boundary and approximately 9 feet from the southern boundary.

This area was a part of the original Plat of Richland, there are number of easements created by this during the early inception of the City. The applicant completed a 50-year title search. A 10-foot wide utility easement is currently in use along the eastern property boundary. Additionally, there is another 10-foot-wide drainage easement that was established by the Atomic Energy Commission (AEC). This drainage easement overlaps with the utility easement by about three feet, therefore there is approximately 17 feet of recorded easement along the eastern boundary. The applicant has worked with the City of Richland Surveyor to apply for relinquishment of the drainage easement. Approximately three other drainage easements have already been relinquished in the area, including the boot area mentioned above. Therefore, it is reasonable to believe that this drainage easement will also be relinquished at the July 18<sup>th</sup>, 2023 City Council meeting. Leaving only the 10-foot-wide utility easement along the property boundary, updated application materials received by staff in late May of 2023 show that no structures are planned to be within this reduced easement area.