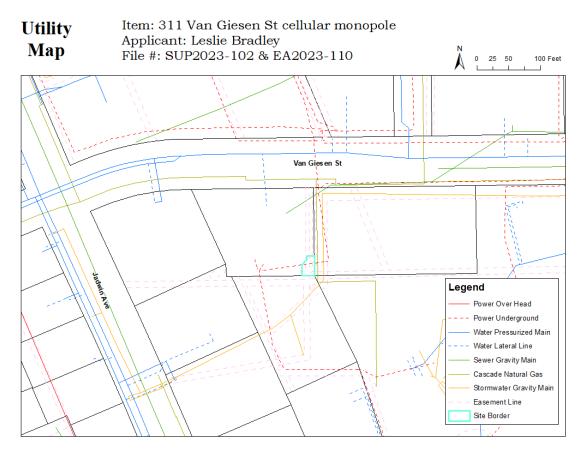

#### UTILITY AVAILABILITY

Within the proximity of the proposed site there are underground power lines, a two inch natural gas, and a 15 inch stormwater drainage main line.

Figure 4 – Utilities Map

#### <u>Sewer</u>

There is an unknown diameter sewer line that accesses the property from the northeast corner.

#### <u>Water</u>

There is an 8-inch distribution main within the Van Giesen Street right-of-way.

#### Stormwater

According to the aerial image available to city from February 2022, and the site plan provided by the applicant, there is a catch basin adjacent to the proposed site, approximately four and a half feet away from the northwest corner of the site. A 15inch stormwater main runs near the eastern boundary line, on the neighboring property.

#### Natural Gas

A two inch natural gas line runs near the eastern boundary, approximately four feet within the neighboring property.

#### Power

There is an existing underground primary conductor underneath the monopole site connecting the property to the power line running along the Van Giesen Right of Way. This power line accesses the property near the southeast corner and runs to nearly the other side of the property.