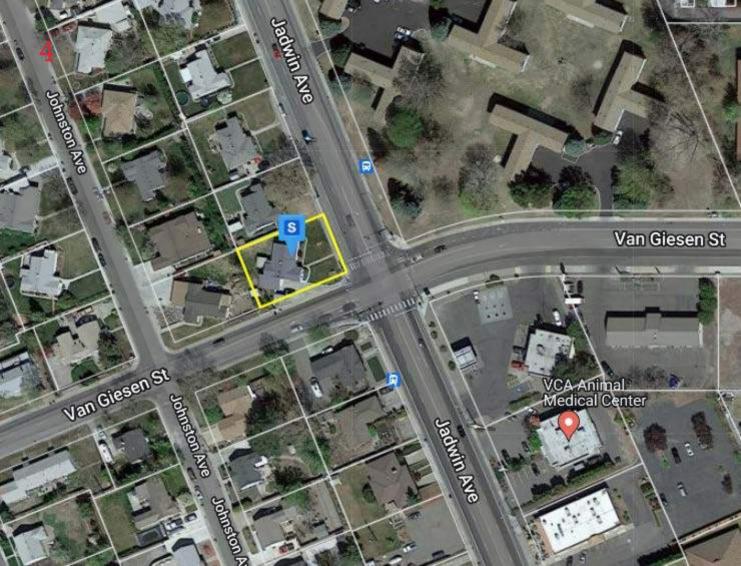

# Vicinity Map Item: 311 Van Giesen St cellular monopole Applicant: Leslie Bradley File #: SUP2023-102 & EA2023-110 Image: Comparison of the term of term of term of the term of term of

Figure 1 - Vicinity Map

The lot is almost entirely flat and not within any critical areas or shoreline management jurisdiction. The area will be accessed from a primary connection to Van Giesen Street to the north.

The northern boundary, approximately 110 feet form the proposed site, is immediately adjacent Van Giesen Street, with a few apartment complexes across Van Giesen Street. The Columbia Park apartment complex, and the smaller Uptown Apartments. The eastern boundary is immediately adjacent to vacant commercial land. The southern boundary of the site is adjacent to a parking lot and approximately 65 feet away from Building F of the Guardian Angels Senior housing facility to the southeast. The western boundary is approximately 120 feet away from the proposed site, and is occupied by a 7-11 convenience store and the VCA Animal Medical Center.