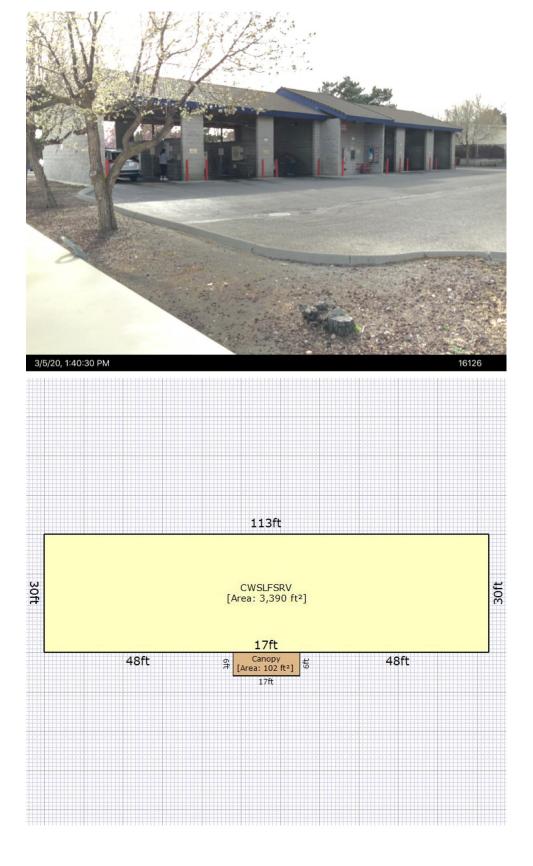

#### SITE DESCRIPTION & ADJACENT LAND USES

The site of the proposed, covers a small portion of land of the existing lot, which is currently used for the self-service Van Giesen Car Wash. The entire lot resembles a trapezoid, and is approximately a half-acre in size, the monopole facility would cover approximately 275 square feet of this lot, behind the current structure, along the southeast corner. This site is rectangular in shape, with one corner cut off.