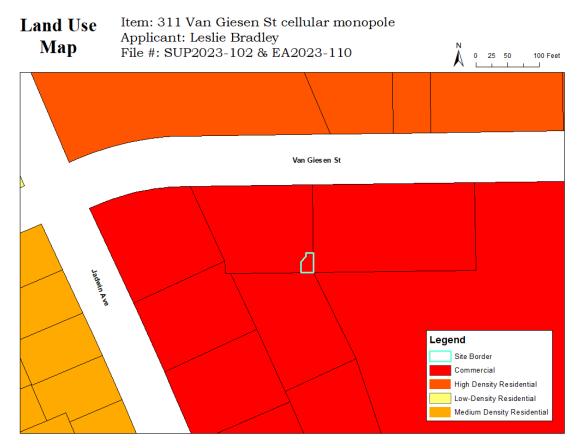

#### SITE DESCRIPTION & ADJACENT LAND USES

The site of the proposed, covers a small portion of land of the existing lot, which is currently used for the self-service Van Giesen Car Wash. The entire lot resembles a trapezoid, and is approximately a half-acre in size, the monopole facility would cover approximately 275 square feet of this lot, behind the current structure, along the southeast corner. This site is rectangular in shape, with one corner cut off.

The lot is almost entirely flat and not within any critical areas or shoreline management jurisdiction. The area will be accessed from a primary connection to Van Giesen Street to the north.

The northern boundary, approximately 110 feet form the proposed site, is immediately adjacent Van Giesen Street, with a few apartment complexes across Van Giesen Street. The Columbia Park apartment complex, and the smaller Uptown Apartments. The eastern boundary is immediately adjacent to vacant commercial land. The southern boundary of the site is adjacent to a parking lot and approximately 65 feet away from Building F of the Guardian Angels Senior housing facility to the southeast. The western boundary is approximately 120 feet away from the proposed site, and is occupied by a 7-11 convenience store and the VCA Animal Medical Center.

#### **CURRENT LAND USE DESIGNATION AND USES:**

North: HDR (High density residential), Apartments
East: COM (Commercial), Vacant
South: COM (Commercial), Parking, vet clinic, senior housing
West: COM (Commercial), 7-11 convenience store