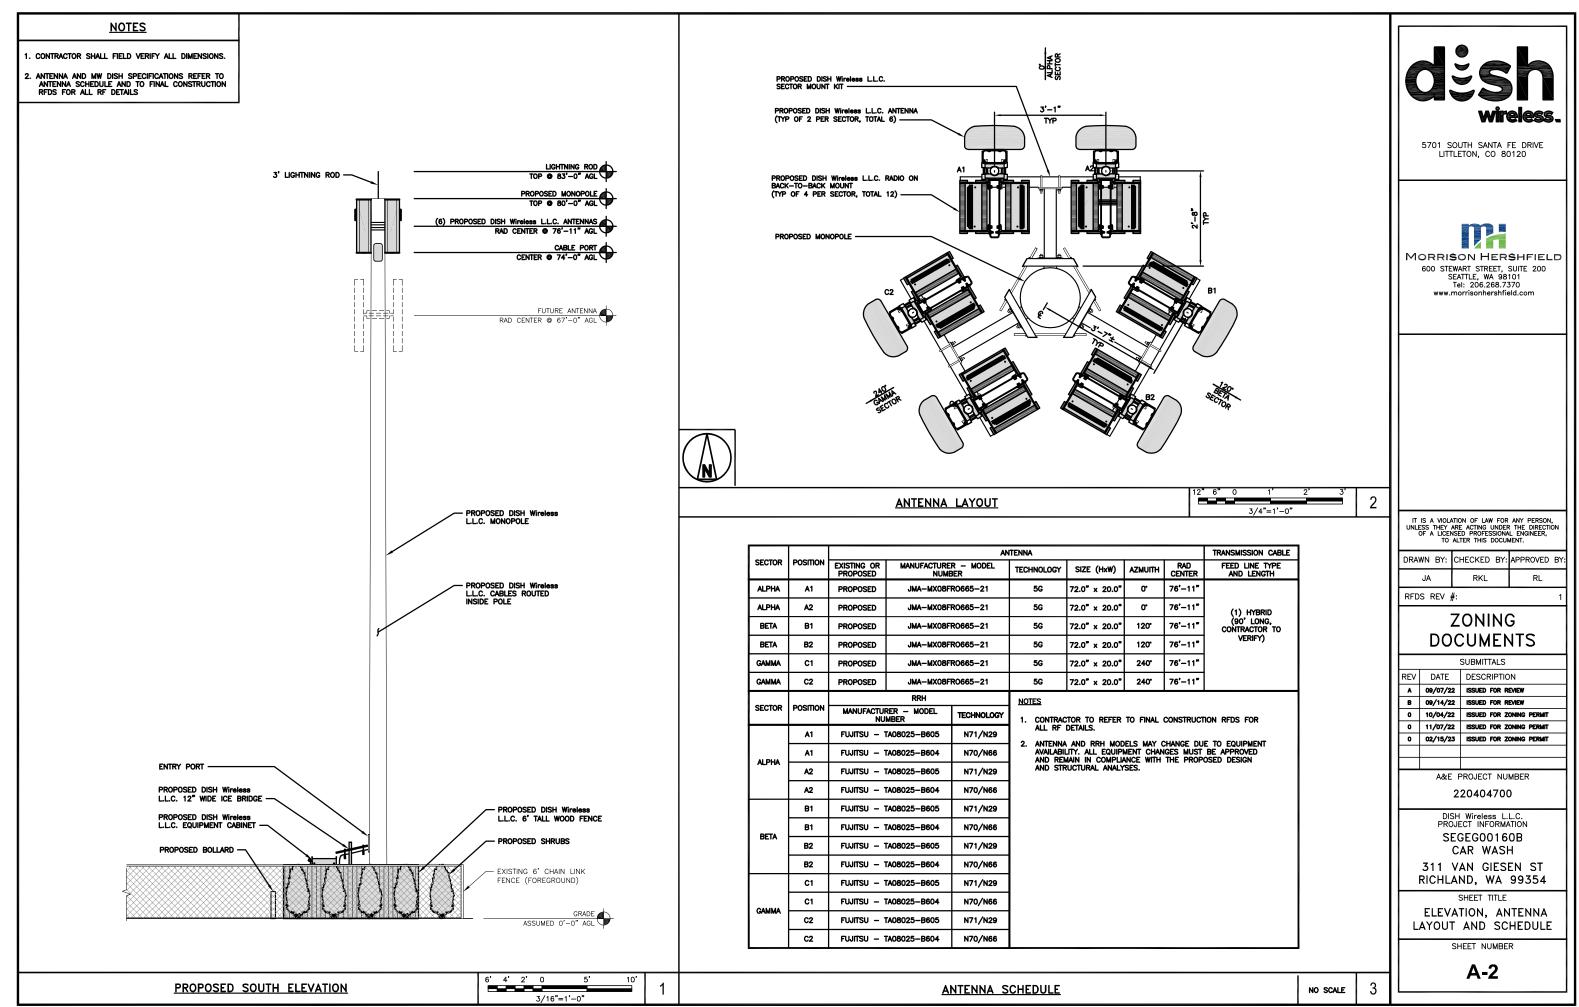

- A. Visual impact.
  - 5. Antennas may not extend more than 15 feet above their supporting structure, monopole, lattice tower, building or other structure.

There is only a three (3) foot tall lightning rod extending above the 80' monopole.

March 10, 2023

City of Richland Planning Department 625 Swift Blvd, MS-35 Richland, WA 99352

RE: 311 Van Giesen Street Special Use Application – Project Narrative

To Whom It May Concern:

Dish Wireless, LLC is proposing the installation of a new Wireless Communications Facility located at 313 Van Giesen Street, Richland, WA with APN: 102983020732025. The proposed facility will consist of the following: One (1) 80' steel monopole to support the installation of six wireless antennas (two (2) antennas for each of three sectors), twelve (12) radios (four (4) radios for each of three sectors), and an equipment compound for the support cabinet and auxiliary equipment. The proposed monopole compound will be surrounded by a 6' wood fence and an approximate lease area of approximately 330 SF. The tower/lease area is designed to support one additional future carrier.