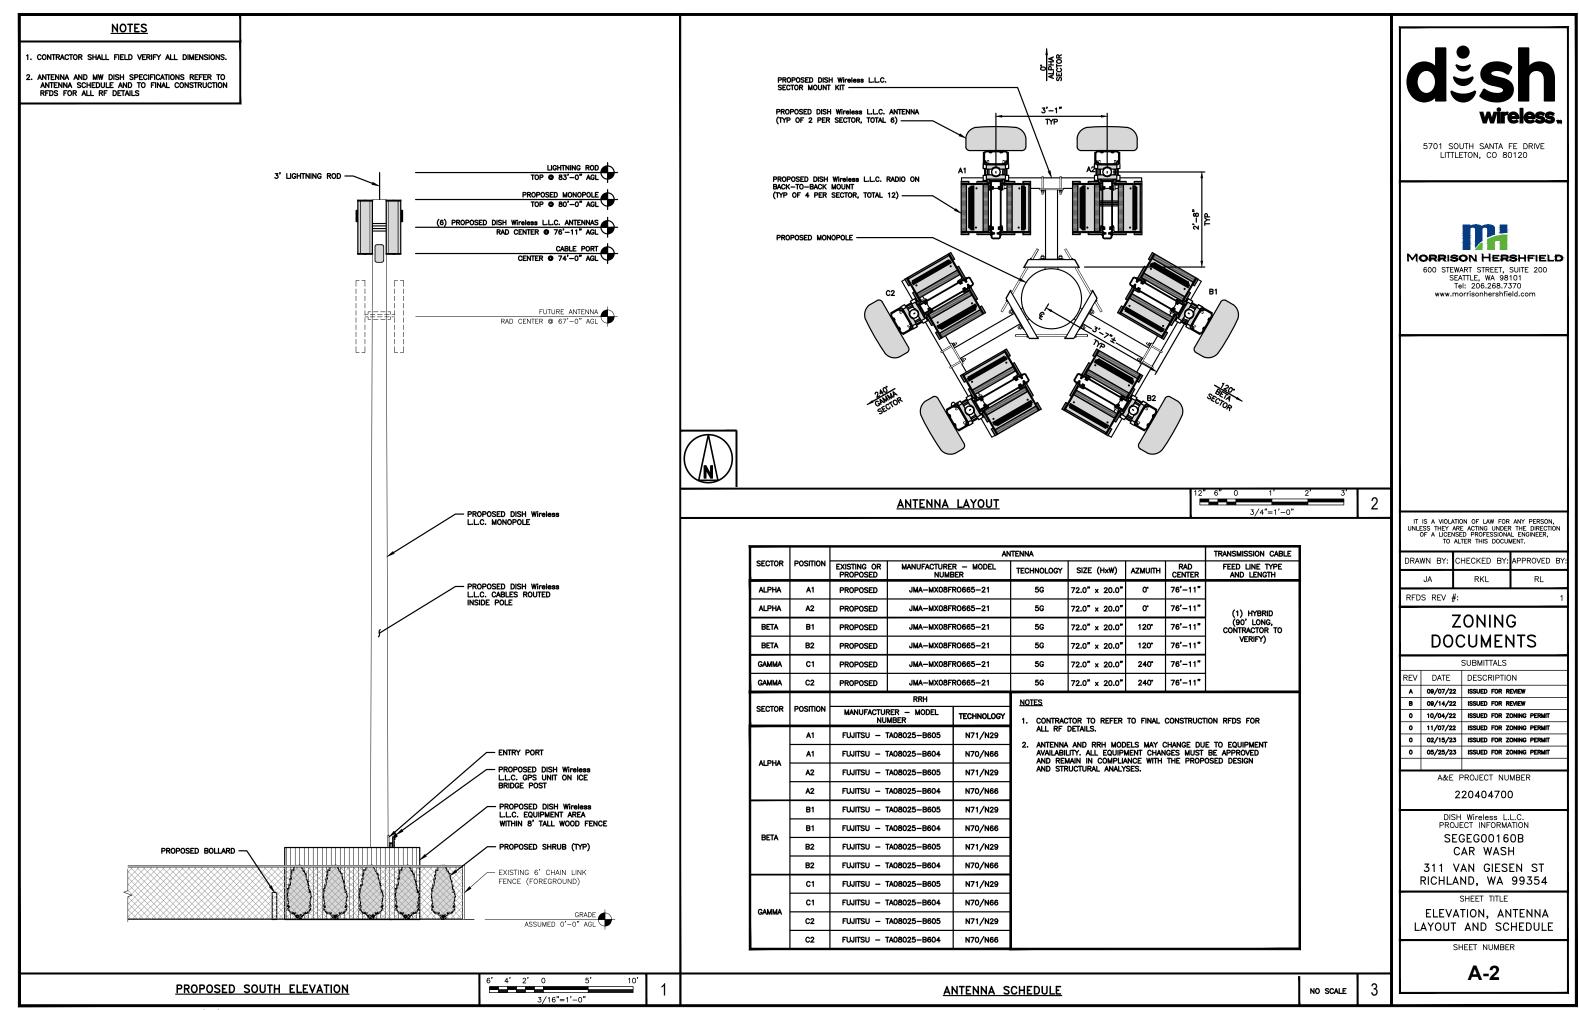

- A. Visual impact.
  - 5. Antennas may not extend more than 15 feet above their supporting structure, monopole, lattice tower, building or other structure.

There is only a three (3) foot tall lightning rod extending above the 80' monopole.

6. Site location and development shall preserve the preexisting character of the surrounding buildings, land uses, and zone district to the extent consistent with the function of the communications equipment. Wireless communications towers shall be integrated through location and design to blend in with the existing characteristics of the site to the extent practical. Existing on-site vegetation shall be preserved or improved, and disturbance of the existing topography shall be minimized, unless such disturbance would result in less visual impact of the site to the surrounding area.

Staff believes that the preexisting character of the surrounding area will be preserved to the greatest extent possible, while also maintaining the function of the equipment. At ground level the cabinet and accessory equipment will be screened with a six foot tall cedar fence and vegetation (Arborvitae) which appears it will grow to the required height, within the required time period as prescribed in code.

7. Accessory equipment facilities used to house or contain wireless communications equipment should be located within buildings when possible. When they cannot be located in buildings, equipment shelters or cabinets, they shall be screened and landscaped.

As previously mentioned, all ground level equipment will be concealed with a solid cedar fence around the whole site, in addition to vegetation near the property lines.

- 8. All monopoles and lattice type facilities shall be screened with trees, shrubs and landscaping planted in sufficient depth to form an effective and actual sight barrier within five years. Said landscaping shall have a minimum mature height of eight feet. *It appears that the proposed vegetation will achieve this.*
- B. Noise. No equipment shall be operated so as to produce noise in levels above 45 dBa as measured from the nearest property line on which the attached wireless communications facility is located.

The acoustic study submitted by Lance Cooke, PE with Morrison Hershfield, states that the noise produced by the proposed equipment at ground level will be approximately 65 dBa, exceeding the limit described in code of 45 dBa for a monopole within the C-2 zone. The study also stated that the average noise levels on the property were measured at approximately 57 dBa, this was mostly attributed to nearby traffic. The report states that the car wash vacuums were not in use during the study. The report concludes that the noise produced by the equipment, in conjunction with the six foot tall cedar fence and 5 foot tall vegetation (at time of planting) will be sufficient to reduce the noise below the average 57 dBa level already present. It is unclear to staff if the noise levels will comply with the 45 dBa limit described in city code.