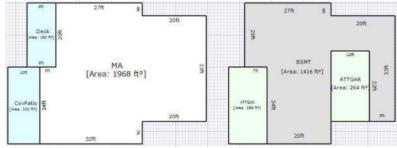

#### 1) Describe how the size and dimension of the site provide adequate area for the proposed use.

The proposed lease area will accommodate the new monopole and adequate space for two carriers, one of which is Dish Wireless. Dish lease area needs for required equipment space is typically 35 square feet as their footprint is very small and requires only a single cabinet to support the installation. The remaining lease space provides approximately 250 SF for the additional carriers equipment to be placed in the future. The site is unmanned so no additional utility or facilities will be required.

#### 2) Describe how the proposed Special Use is compatible with the physical characteristics of the subject property (including size, shape, topography and drainage.)

The proposed Special Use is compatible with the physical characteristics of the subject property in several ways. The subject property is a manual car wash facility with six open air bays for washing multiple types and sizes of vehicles. There are also three bays in back of the property with vacuums for cleaning the interior of the cars. Turn over of customers for the car wash is likely not longer than 20 or 30 minutes if all available cleaning opportunities are used by each customer. The Special Use is unmanned and does not have regular attendance to the facility so there will be no affect on the car wash customers. It is also compact and tucked in to the back corner of the property to be out of the way for the existing property use. The property is flat and there is not any anticipated increased runoff /drainage due to the proposed Special Use.