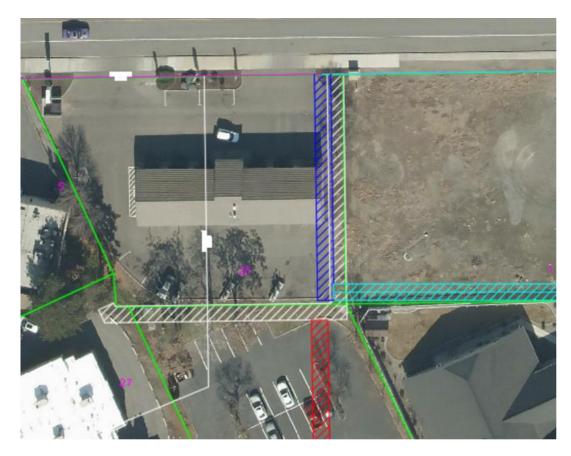

#### **EASEMENTS**

City maps do show easements that run along the entire eastern boundary of the lot, as shown in Figure 4 above. Within the proximity of the proposed site this easement appears to be approximately 17 feet in total width from the eastern boundary. This continues toward the southern boundary until this easement kicks out, and resembles the shape of boot. In this area the easement is approximately 20 feet wide from the eastern boundary and approximately 9 feet from the southern boundary.

This area was a part of the original Plat of Richland, there are number of easements created by this during the early inception of the City. The applicant completed a 50-year title search. A 10-foot wide utility easement is currently in use along the eastern property boundary. Additionally, there is another 10-foot-wide drainage easement that was established by the Atomic Energy Commission (AEC). This drainage easement overlaps with the utility easement by about three feet, therefore there is approximately 17 feet of recorded easement along the eastern boundary. The applicant has worked with the City of Richland Surveyor to apply for relinquishment of the drainage easement. Approximately three other drainage easements have already been relinquished in the area, including the boot area mentioned above. Therefore, it is reasonable to believe that this drainage easement will also be relinquished at the July 18<sup>th</sup>, 2023 City Council meeting. Leaving only the 10-foot-wide utility easement along the property boundary, updated application materials received by staff in late May of 2023 show that no structures are planned to be within this reduced easement area.

In Figure 5 below, the city surveyor has identified all of the recorded easements in the area. The surveyor has noted that the cyan and red areas have already ben relinquished. The white are is an easement for underground electric utilities. The blue area is the drainage easement recorded by the AEC. The relinquishment of the blue easement has been scheduled to be discussed at the July 18<sup>th</sup>, 2023 City Council meeting, recommended for approval.

Figure 5 – Easements Map