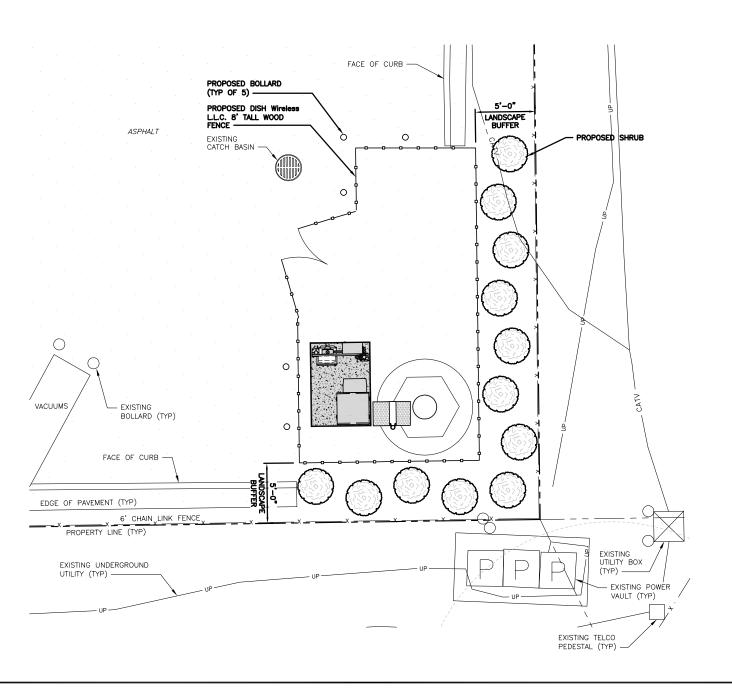

#### **DESCRIPTION OF PROPOSAL**

Leslie Bradley in association with Morrison Hershfield Engineering has filed a special use permit application on behalf of Dish Wireless to establish and operate an 80-foot-tall cellular monopole. The site is located within the Retail Business C-2 zoning area, which will require issuance of a special use permit (Type II). Dish Wireless will lease approximately 275 square feet on the property for related equipment. The equipment will be fenced and surrounded with trees near the property lines.

#### SITE DESCRIPTION & ADJACENT LAND USES

The site of the proposed, covers a small portion of land of the existing lot, which is currently used for the self-service Van Giesen Car Wash. The entire lot resembles a trapezoid, and is approximately a half-acre in size, the monopole facility would cover approximately 275 square feet of this lot, behind the current structure, along the southeast corner. This site is rectangular in shape, with one corner cut off.

The lot is almost entirely flat and not within any critical areas or shoreline management jurisdiction. The area will be accessed from a primary connection to Van Giesen Street to the north.

The northern boundary, approximately 110 feet form the proposed site, is immediately adjacent Van Giesen Street, with a few apartment complexes across Van Giesen Street. The Columbia Park apartment complex, and the smaller Uptown Apartments. The eastern boundary is immediately adjacent to vacant commercial land. The southern boundary of the site is adjacent to a parking lot and approximately 65 feet away from Building F of the Guardian Angels Senior housing facility to the southeast. The western boundary is approximately 120 feet away from the proposed site, and is occupied by a 7-11 convenience store and the VCA Animal Medical Center.

#### UTILITY AVAILABILITY

Within the proximity of the proposed site there are underground power lines, a two inch natural gas, and a 15 inch stormwater drainage main line.

Figure 4 – Utilities Map

#### <u>Sewer</u>

There is an unknown diameter sewer line that accesses the property from the northeast corner.

#### <u>Water</u>

There is an 8-inch distribution main within the Van Giesen Street right-of-way.

#### Stormwater

According to the aerial image available to city from February 2022, and the site plan provided by the applicant, there is a catch basin adjacent to the proposed site, approximately four and a half feet away from the northwest corner of the site. A 15inch stormwater main runs near the eastern boundary line, on the neighboring property.

#### Natural Gas

A two inch natural gas line runs near the eastern boundary, approximately four feet within the neighboring property.

#### Power

There is an existing underground primary conductor underneath the monopole site connecting the property to the power line running along the Van Giesen Right of Way. This power line accesses the property near the southeast corner and runs to nearly the other side of the property.

#### **EASEMENTS**

City maps do show easements that run along the entire eastern boundary of the lot, as shown in Figure 4 above. Within the proximity of the proposed site this easement appears to be approximately 17 feet in total width from the eastern boundary. This continues toward the southern boundary until this easement kicks out, and resembles the shape of boot. In this area the easement is approximately 20 feet wide from the eastern boundary and approximately 9 feet from the southern boundary.

This area was a part of the original Plat of Richland, there are number of easements created by this during the early inception of the City. The applicant completed a 50-year title search. A 10-foot wide utility easement is currently in use along the eastern property boundary. Additionally, there is another 10-foot-wide drainage easement that was established by the Atomic Energy Commission (AEC). This drainage easement overlaps with the utility easement by about three feet, therefore there is approximately 17 feet of recorded easement along the eastern boundary. The applicant has worked with the City of Richland Surveyor to apply for relinquishment of the drainage easement. Approximately three other drainage easements have already been relinquished in the area, including the boot area mentioned above. Therefore, it is reasonable to believe that this drainage easement will also be relinquished at the July 18<sup>th</sup>, 2023 City Council meeting. Leaving only the 10-foot-wide utility easement along the property boundary, updated application materials received by staff in late May of 2023 show that no structures are planned to be within this reduced easement area.

LJB: The proposed ground equipment will be enclosed with a 6' cedar fence and a 5' landscape buffer in which twelve (12) - 6' arborvitae will be planted on the southern and eastern property line. Please see the Landscape Plan within the provided Zoning Drawings for greater detail.