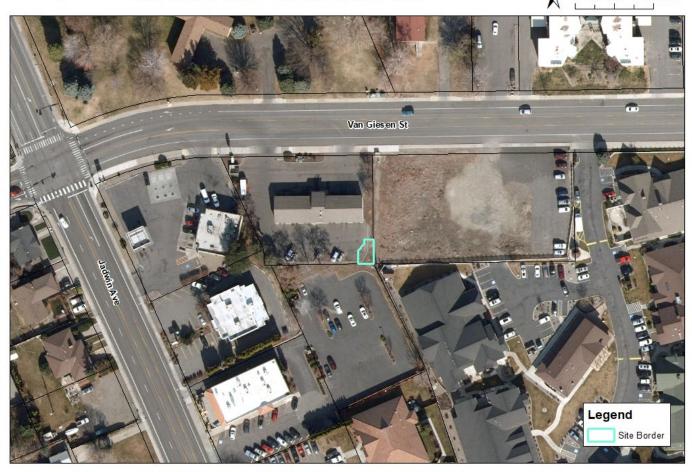

# Vicinity Map Item: 311 Van Giesen St cellular monopole Applicant: Leslie Bradley File #: SUP2023-102 & EA2023-110 Image: Comparison of the term of term of term of the term of term of

Figure 1 - Vicinity Map

#### SITE DESCRIPTION & ADJACENT LAND USES

The site of the proposed, covers a small portion of land of the existing lot, which is currently used for the self-service Van Giesen Car Wash. The entire lot resembles a trapezoid, and is approximately a half-acre in size, the monopole facility would cover approximately 275 square feet of this lot, behind the current structure, along the southeast corner. This site is rectangular in shape, with one corner cut off.

The lot is almost entirely flat and not within any critical areas or shoreline management jurisdiction. The area will be accessed from a primary connection to Van Giesen Street to the north.

The northern boundary, approximately 110 feet form the proposed site, is immediately adjacent Van Giesen Street, with a few apartment complexes across Van Giesen Street. The Columbia Park apartment complex, and the smaller Uptown Apartments. The eastern boundary is immediately adjacent to vacant commercial land. The southern boundary of the site is adjacent to a parking lot and approximately 65 feet away from Building F of the Guardian Angels Senior housing facility to the southeast. The western boundary is approximately 120 feet away from the proposed site, and is occupied by a 7-11 convenience store and the VCA Animal Medical Center.