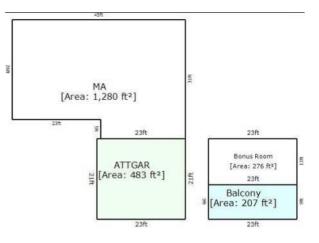

#### 1) Describe how the size and dimension of the site provide adequate area for the proposed use.

The proposed lease area will accommodate the new monopole and adequate space for two carriers, one of which is Dish Wireless. Dish lease area needs for required equipment space is typically 35 square feet as their footprint is very small and requires only a single cabinet to support the installation. The remaining lease space provides approximately 250 SF for the additional carriers equipment to be placed in the future. The site is unmanned so no additional utility or facilities will be required.

#### 2) Describe how the proposed Special Use is compatible with the physical characteristics of the subject property (including size, shape, topography and drainage.)

The proposed Special Use is compatible with the physical characteristics of the subject property in several ways. The subject property is a manual car wash facility with six open air bays for washing multiple types and sizes of vehicles. There are also three bays in back of the property with vacuums for cleaning the interior of the cars. Turn over of customers for the car wash is likely not longer than 20 or 30 minutes if all available cleaning opportunities are used by each customer. The Special Use is unmanned and does not have regular attendance to the facility so there will be no affect on the car wash customers. It is also compact and tucked in to the back corner of the property to be out of the way for the existing property use. The property is flat and there is not any anticipated increased runoff /drainage due to the proposed Special Use.