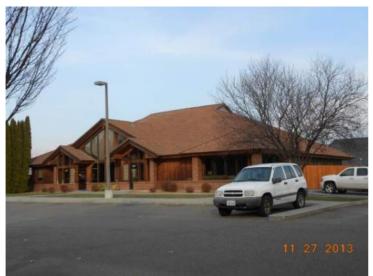

#### SITE DESCRIPTION & ADJACENT LAND USES

The site of the proposed, covers a small portion of land of the existing lot, which is currently used for the self-service Van Giesen Car Wash. The entire lot resembles a trapezoid, and is approximately a half-acre in size, the monopole facility would cover approximately 275 square feet of this lot, behind the current structure, along the southeast corner. This site is rectangular in shape, with one corner cut off.

The lot is almost entirely flat and not within any critical areas or shoreline management jurisdiction. The area will be accessed from a primary connection to Van Giesen Street to the north.

The northern boundary, approximately 110 feet form the proposed site, is immediately adjacent Van Giesen Street, with a few apartment complexes across Van Giesen Street. The Columbia Park apartment complex, and the smaller Uptown Apartments. The eastern boundary is immediately adjacent to vacant commercial land. The southern boundary of the site is adjacent to a parking lot and approximately 65 feet away from Building F of the Guardian Angels Senior housing facility to the southeast. The western boundary is approximately 120 feet away from the proposed site, and is occupied by a 7-11 convenience store and the VCA Animal Medical Center.