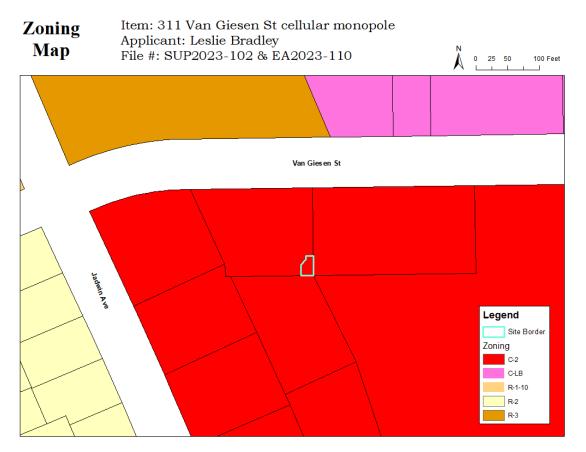

#### CURRENT ZONING

The subject site is zoned C-2, retail business use district. Surrounding parcels are zoned as follows:

North: R-3/CLB, High Density Residential/Commercial Limited Business

- East: C-2, Retail business use district
- South: C-2, Retail business use district

West: C-2, Retail business use district

Figure 3 – Zoning Map

The retail business use district (C-2) is the primary zone classification providing for a wide range of retail business uses and services compatible to the core of the city and providing a focal point for the commerce of the city. All activities shall be conducted within an enclosed building except that off-street loading, parking, and servicing of automobiles may be in the open and except that outdoor storage may be permitted when conducted in conjunction with the principal operation which is in an enclosed adjoining building. This zoning classification is intended to be applied to some portions of the city that are designated commercial under the city of Richland comprehensive plan. (RMC 23.22.010(C)).

#### **C-2 DIMENSIONAL STANDARDS**

The following standards apply in the C-2 zone per RMC 23.14.040:

| Minimum Lot Area Requirement | None                 |
|------------------------------|----------------------|
| Maximum Density              | N/A                  |
| Minimum Lot Width            | N/A                  |
| Minimum Front Yard Setback   | 45 feet <sup>1</sup> |
| Minimum Side Yard Setback    | 0 feet <sup>2</sup>  |
| Minimum Rear Yard Setback    | None                 |
| Maximum Building Height      | 80 feet              |
| Minimum Dwelling Unit        | N/A                  |