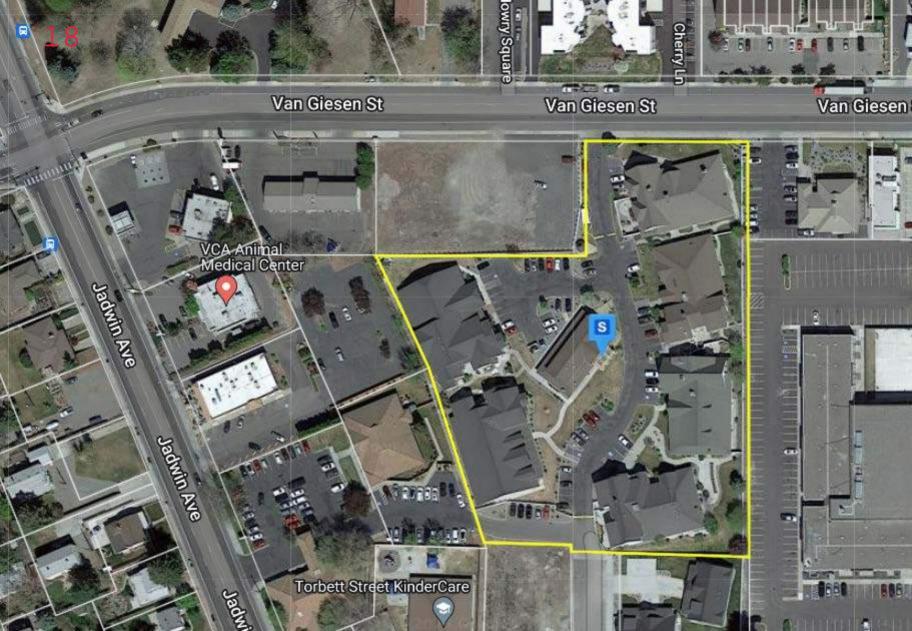

# Vicinity Map Item: 311 Van Giesen St cellular monopole Applicant: Leslie Bradley File #: SUP2023-102 & EA2023-110 Image: Comparison of the term of term of term of the term of term of

Figure 1 - Vicinity Map

#### SITE DESCRIPTION & ADJACENT LAND USES

The site of the proposed, covers a small portion of land of the existing lot, which is currently used for the self-service Van Giesen Car Wash. The entire lot resembles a trapezoid, and is approximately a half-acre in size, the monopole facility would cover approximately 275 square feet of this lot, behind the current structure, along the southeast corner. This site is rectangular in shape, with one corner cut off.

The lot is almost entirely flat and not within any critical areas or shoreline management jurisdiction. The area will be accessed from a primary connection to Van Giesen Street to the north.

The northern boundary, approximately 110 feet form the proposed site, is immediately adjacent Van Giesen Street, with a few apartment complexes across Van Giesen Street. The Columbia Park apartment complex, and the smaller Uptown Apartments. The eastern boundary is immediately adjacent to vacant commercial land. The southern boundary of the site is adjacent to a parking lot and approximately 65 feet away from Building F of the Guardian Angels Senior housing facility to the southeast. The western boundary is approximately 120 feet away from the proposed site, and is occupied by a 7-11 convenience store and the VCA Animal Medical Center.

#### **CURRENT LAND USE DESIGNATION AND USES:**

North: HDR (High density residential), Apartments
East: COM (Commercial), Vacant
South: COM (Commercial), Parking, vet clinic, senior housing
West: COM (Commercial), 7-11 convenience store