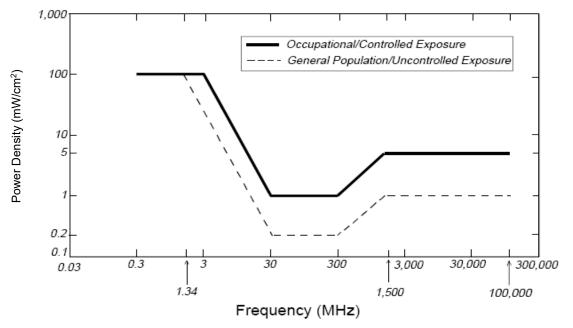

Also included with the application materials is a Radio Frequency - Electromagnetic Energy report. This report concludes that the energy and signals emitted from this facility are within the FCC's regulations for the general public area, at the nearest walking/working surfaces.