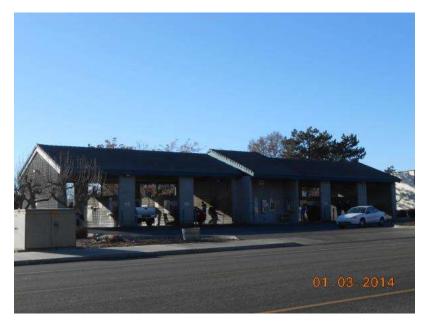

#### SITE DESCRIPTION & ADJACENT LAND USES

The site of the proposed, covers a small portion of land of the existing lot, which is currently used for the self-service Van Giesen Car Wash. The entire lot resembles a trapezoid, and is approximately a half-acre in size, the monopole facility would cover approximately 275 square feet of this lot, behind the current structure, along the southeast corner. This site is rectangular in shape, with one corner cut off.

The lot is almost entirely flat and not within any critical areas or shoreline management jurisdiction. The area will be accessed from a primary connection to Van Giesen Street to the north.

The northern boundary, approximately 110 feet form the proposed site, is immediately adjacent Van Giesen Street, with a few apartment complexes across Van Giesen Street. The Columbia Park apartment complex, and the smaller Uptown Apartments. The eastern boundary is immediately adjacent to vacant commercial land. The southern boundary of the site is adjacent to a parking lot and approximately 65 feet away from Building F of the Guardian Angels Senior housing facility to the southeast. The western boundary is approximately 120 feet away from the proposed site, and is occupied by a 7-11 convenience store and the VCA Animal Medical Center.