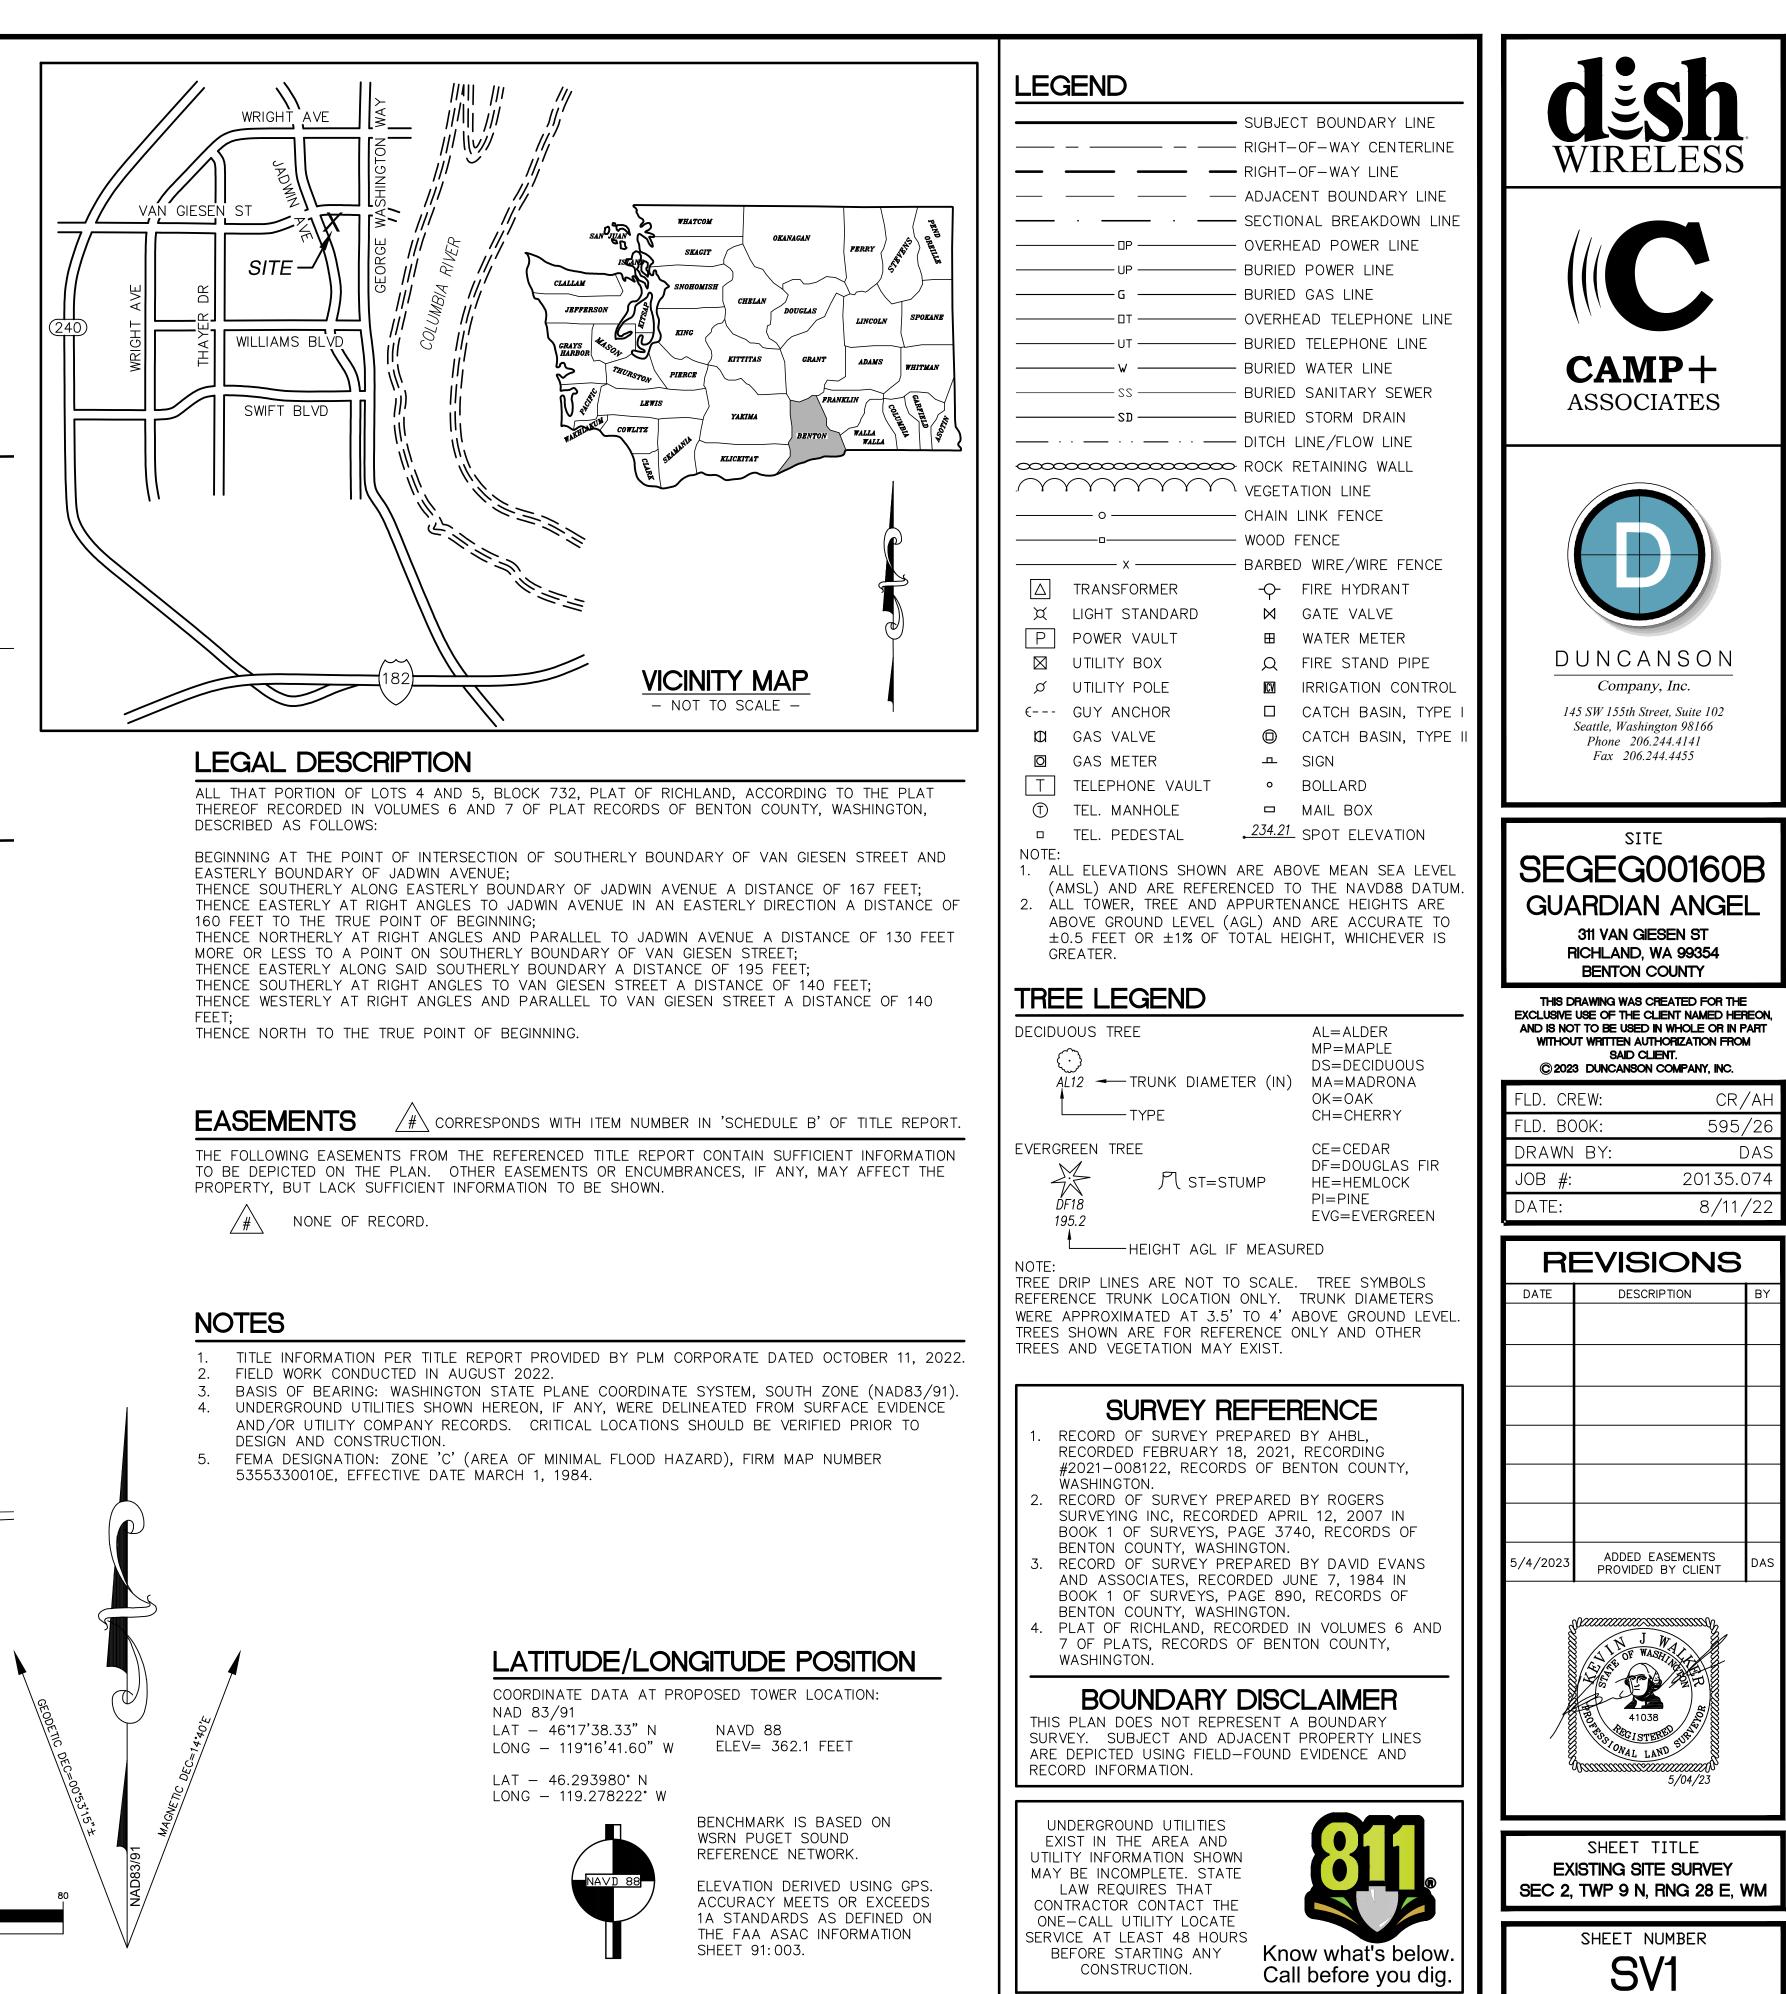

# Vicinity Map Item: 311 Van Giesen St cellular monopole Applicant: Leslie Bradley File #: SUP2023-102 & EA2023-110 Image: Comparison of the term of term of term of the term of term of

Figure 1 - Vicinity Map

#### SITE DESCRIPTION & ADJACENT LAND USES

The site of the proposed, covers a small portion of land of the existing lot, which is currently used for the self-service Van Giesen Car Wash. The entire lot resembles a trapezoid, and is approximately a half-acre in size, the monopole facility would cover approximately 275 square feet of this lot, behind the current structure, along the southeast corner. This site is rectangular in shape, with one corner cut off.

The lot is almost entirely flat and not within any critical areas or shoreline management jurisdiction. The area will be accessed from a primary connection to Van Giesen Street to the north.

The northern boundary, approximately 110 feet form the proposed site, is immediately adjacent Van Giesen Street, with a few apartment complexes across Van Giesen Street. The Columbia Park apartment complex, and the smaller Uptown Apartments. The eastern boundary is immediately adjacent to vacant commercial land. The southern boundary of the site is adjacent to a parking lot and approximately 65 feet away from Building F of the Guardian Angels Senior housing facility to the southeast. The western boundary is approximately 120 feet away from the proposed site, and is occupied by a 7-11 convenience store and the VCA Animal Medical Center.

#### **CURRENT LAND USE DESIGNATION AND USES:**

North: HDR (High density residential), Apartments
East: COM (Commercial), Vacant
South: COM (Commercial), Parking, vet clinic, senior housing
West: COM (Commercial), 7-11 convenience store

#### CURRENT ZONING

The subject site is zoned C-2, retail business use district. Surrounding parcels are zoned as follows:

North: R-3/CLB, High Density Residential/Commercial Limited Business

- East: C-2, Retail business use district
- South: C-2, Retail business use district

#### **EASEMENTS**

City maps do show easements that run along the entire eastern boundary of the lot, as shown in Figure 4 above. Within the proximity of the proposed site this easement appears to be approximately 17 feet in total width from the eastern boundary. This continues toward the southern boundary until this easement kicks out, and resembles the shape of boot. In this area the easement is approximately 20 feet wide from the eastern boundary and approximately 9 feet from the southern boundary.

This area was a part of the original Plat of Richland, there are number of easements created by this during the early inception of the City. The applicant completed a 50-year title search. A 10-foot wide utility easement is currently in use along the eastern property boundary. Additionally, there is another 10-foot-wide drainage easement that was established by the Atomic Energy Commission (AEC). This drainage easement overlaps with the utility easement by about three feet, therefore there is approximately 17 feet of recorded easement along the eastern boundary. The applicant has worked with the City of Richland Surveyor to apply for relinquishment of the drainage easement. Approximately three other drainage easements have already been relinquished in the area, including the boot area mentioned above. Therefore, it is reasonable to believe that this drainage easement will also be relinquished at the July 18<sup>th</sup>, 2023 City Council meeting. Leaving only the 10-foot-wide utility easement along the property boundary, updated application materials received by staff in late May of 2023 show that no structures are planned to be within this reduced easement area.