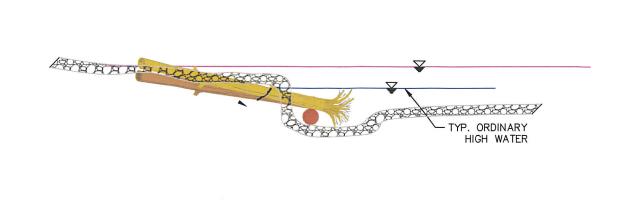

Thank you,

Shane O'Neill Clover Planning - Owner www.planclover.com (509) 713-4560

Sent with Proton Mail secure email.

SINGLE LWD TYPICAL PROFILE

| LWD QUANTITIES |                   |     |                         |          |  |  |  |
|----------------|-------------------|-----|-------------------------|----------|--|--|--|
| ITEM           | LOG DIA.<br>(IN.) |     | MIN. LOG<br>LENGTH (FT) | QUANTITY |  |  |  |
| ROOTWAD<br>LOG | 15"               | 54" | 30'                     | 1        |  |  |  |

### **TABLE NOTES:**

- 1. MINIMUM LENGTHS ARE REPORTED FOR MATERIAL PROCUREMENT PURPOSES. ALL LWM SHALL BE CUT TO FIT IN ACCORDANCE WITH THE PLANS AND SPECIFICATIONS.
- 2. ROOTWAD LOG LENGTHS DO NOT INCLUDE THE LENGTH OF THE ROOTWAD MASS.
- 3. ROOTWAD LOG DIAMETER IS MEASURED AT THE BREAST HEIGHT.