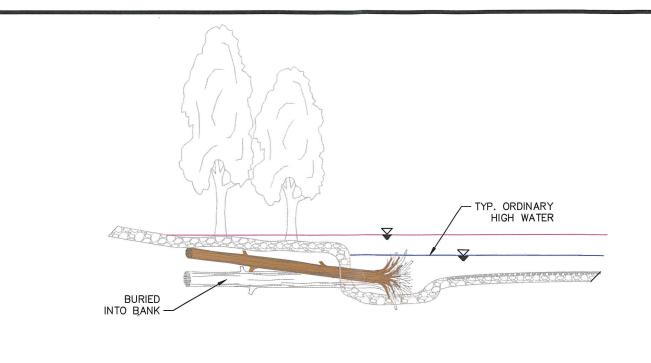

#### Mike,

Please advise Gary that the property owner requests the item be remanded back to the applicant so we may revise the restoration plan with the goal of receiving supportive comments from the Dept. of Ecology. Note that revising the restoration plan to include additional features will be subject to review timelines of the Army Corps before resubmittal to the City. The concept we plan to implement is illustrated in the attachment, whereby large woody debris will be anchored in-place and extend into the water. When I spoke with Ryan Anderson, he indicated this concept would suffice.

## CONSTRUCTION NOTES:

- 1. BANK LWD WILL BE FIELD LOCATED AT TIME OF CONSTRUCTION BY THE ENGINEER.
- 2. STRUCTURE ANCHORING IS ACHIEVED BY BURIAL AS DIRECTED BY ENGINEER.
- 3. IF STRUCTURE ANCHORING IS ACHIEVED BY BURIAL THEN A TRENCH SHALL BE EXCAVATED FOR PROPER PLACEMENT AND BACKFILLED TO EXISTING GRADE. EXCESS MATERIAL SHALL BE PLACED IN LEE OF STRUCTURE.
- 4. PRIMARY STRUCTURAL MEMBERS ARE SHOWN. ADDITIONAL SLASH AND SMALL MEMBERS MAY BE ADDED.