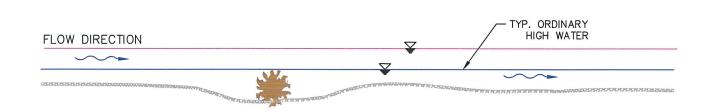

#### Mike,

Please advise Gary that the property owner requests the item be remanded back to the applicant so we may revise the restoration plan with the goal of receiving supportive comments from the Dept. of Ecology. Note that revising the restoration plan to include additional features will be subject to review timelines of the Army Corps before resubmittal to the City. The concept we plan to implement is illustrated in the attachment, whereby large woody debris will be anchored in-place and extend into the water. When I spoke with Ryan Anderson, he indicated this concept would suffice.