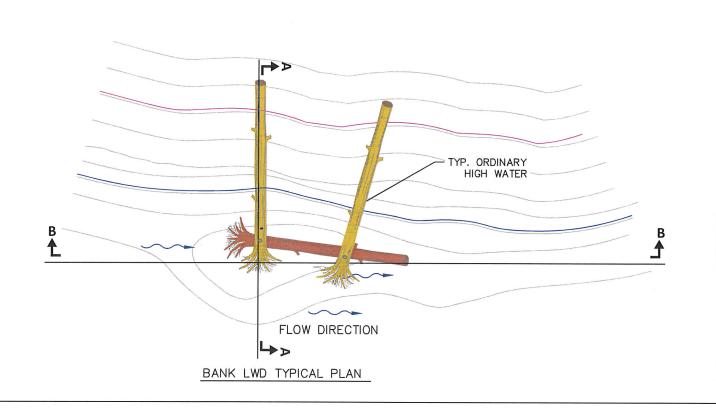

APPROVED BY: <u>GPK</u>

REVISED BY:

SCALE: NTS

DATE: 05/16/2017

SHEET

4

SHEET NO. / OF 5

BANK LWD TYPICAL SECTION

## CONSTRUCTION NOTES:

- 1. BANK LWD WILL BE FIELD LOCATED AT TIME OF CONSTRUCTION BY THE ENGINEER.
- 2. STRUCTURE ANCHORING IS ACHIEVED BY BURIAL AS DIRECTED BY ENGINEER.
- 3. IF STRUCTURE ANCHORING IS ACHIEVED BY BURIAL THEN A TRENCH SHALL BE EXCAVATED FOR PROPER PLACEMENT AND BACKFILLED TO EXISTING GRADE. EXCESS MATERIAL SHALL BE PLACED IN LEE OF STRUCTURE.
- 4. PRIMARY STRUCTURAL MEMBERS ARE SHOWN. ADDITIONAL SLASH AND SMALL MEMBERS MAY BE ADDED.