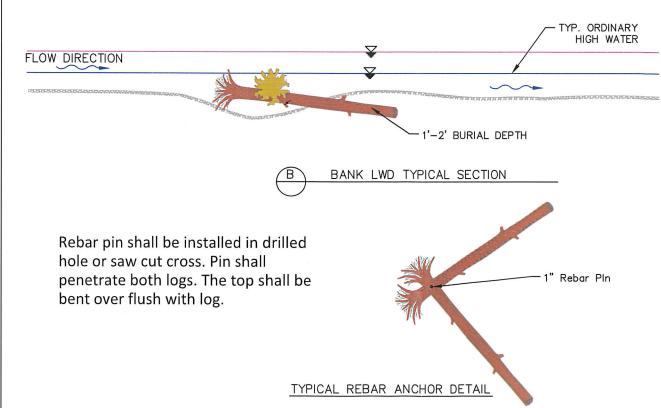

B SINGLE LWD TYPICAL SECTION

Walla Walla County Conservation District

325 North 13th Avenue

Walla, Walla, WA, 99362

Single LWD Details

DESIGNED BY: <u>LH</u>

DRAWN BY: <u>LBS</u>

CHECKED BY: <u>RH</u>

APPROVED BY: <u>GPK</u>

REVISED BY:

SCALE: NTS

DATE: 05/16/2017

SHEET

4

SHEET NO. / OF 5

BANK LWD TYPICAL SECTION

## CONSTRUCTION NOTES:

- 1. BANK LWD WILL BE FIELD LOCATED AT TIME OF CONSTRUCTION BY THE ENGINEER.
- 2. STRUCTURE ANCHORING IS ACHIEVED BY BURIAL AS DIRECTED BY ENGINEER.
- 3. IF STRUCTURE ANCHORING IS ACHIEVED BY BURIAL THEN A TRENCH SHALL BE EXCAVATED FOR PROPER PLACEMENT AND BACKFILLED TO EXISTING GRADE. EXCESS MATERIAL SHALL BE PLACED IN LEE OF STRUCTURE.
- 4. PRIMARY STRUCTURAL MEMBERS ARE SHOWN. ADDITIONAL SLASH AND SMALL MEMBERS MAY BE ADDED.