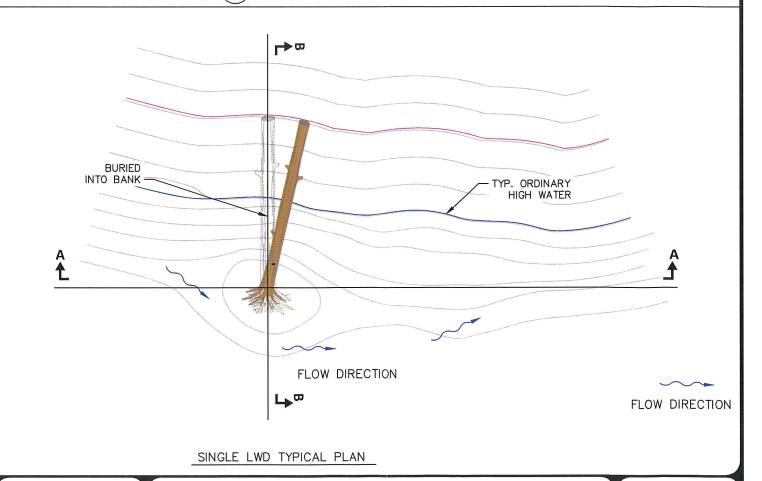

#### Mike,

Please advise Gary that the property owner requests the item be remanded back to the applicant so we may revise the restoration plan with the goal of receiving supportive comments from the Dept. of Ecology. Note that revising the restoration plan to include additional features will be subject to review timelines of the Army Corps before resubmittal to the City. The concept we plan to implement is illustrated in the attachment, whereby large woody debris will be anchored in-place and extend into the water. When I spoke with Ryan Anderson, he indicated this concept would suffice.

## **CONSTRUCTION NOTES:**

- 1. SINGLE LWD WILL BE FIELD LOCATED AT TIME OF CONSTRUCTION BY THE ENGINEER.
- 2. STRUCTURE ANCHORING IS ACHIEVED BY UTILIZING EXISTING TREES OR BURIAL OF MEMBERS AS DIRECTED BY ENGINEER.
- 3. IF STRUCTURE ANCHORING IS ACHIEVED BY BURIAL THEN A TRENCH SHALL BE EXCAVATED FOR PROPER PLACEMENT AND BACKFILLED TO EXISTING GRADE. EXCESS MATERIAL SHALL BE PLACED IN LEE OF STRUCTURE.

B SINGLE LWD TYPICAL SECTION

Walla Walla County Conservation District

325 North 13th Avenue

Walla, Walla, WA, 99362

Single LWD Details

DESIGNED BY: <u>LH</u>

DRAWN BY: <u>LBS</u>

CHECKED BY: <u>RH</u>